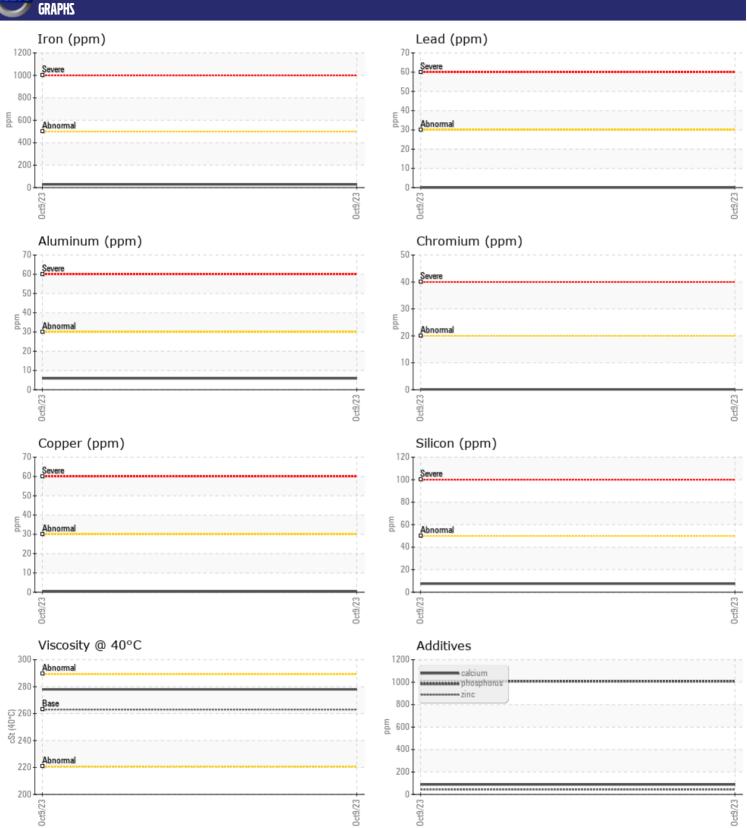

## CONSTRUCTION EQUIPMENT VOLVO A30G 742143 - DROP BOX

Sample No: VCP417364

**Oil Type:** GEAR OIL SAE 80W140

Job No:

| VOLVO         |                     |               |      |  |
|---------------|---------------------|---------------|------|--|
| SAMPLI        | <b>EINFORMATION</b> |               |      |  |
| Sample Number |                     | VCP417364     | <br> |  |
| Sample Date   |                     | 09 Oct 2023   | <br> |  |
| Machine Hours |                     | 5468          | <br> |  |
| Oil Hours     |                     | 0             | <br> |  |
| Oil Changed   |                     | Not Changd    | <br> |  |
| Sample Status |                     | NORMAL        | <br> |  |
|               |                     |               |      |  |
| OIL CON       | DITION              |               |      |  |
| Visc @ 40°C   | cSt                 | <b>278</b>    | <br> |  |
| Visc & 10 C   | CSC                 |               |      |  |
| VOLVO         | anis Tieni          |               | <br> |  |
| CONTAI        | MINATION            |               |      |  |
| Silicon       | ppm                 | ■8            | <br> |  |
| Sodium        | ppm                 | ■0            | <br> |  |
| Potassium     | ppm                 | <b>■&lt;1</b> | <br> |  |
|               |                     |               |      |  |
| WEAR N        | METALS              |               |      |  |
| Iron          | ppm                 | <b>28</b>     | <br> |  |
| Copper        | ppm                 | <b>■&lt;1</b> | <br> |  |
| Lead          | ppm                 | <b>0</b>      | <br> |  |
| Tin           | ppm                 | <b>0</b>      | <br> |  |
| Aluminum      | ppm                 | <b>6</b>      | <br> |  |
| Chromium      | ppm                 | <b>■&lt;1</b> | <br> |  |
| Molybdenum    | ppm                 | <b>5</b>      | <br> |  |
| Nickel        | ppm                 | <b>0</b>      | <br> |  |
| Titanium      | ppm                 | 0             | <br> |  |
| Silver        | ppm                 | 0             | <br> |  |
| Manganese     | ppm                 | <b>0</b>      | <br> |  |
| Vanadium      | ppm                 | 0             | <br> |  |
| VOLVO         |                     |               | <br> |  |
| ADDITIV       | VES                 |               |      |  |
| Calcium       | ppm                 | ■88           | <br> |  |
| Magnesium     | ppm                 | <b>24</b>     | <br> |  |
| Zinc          | ppm                 | <b>43</b>     | <br> |  |
| Phosphorus    | ppm                 | ■ 1008        | <br> |  |
| Barium        | ppm                 | <b>0</b>      | <br> |  |
| Boron         | ppm                 | <b>178</b>    |      |  |

## Diagnosis

Resample at the next service interval to monitor. The fluid was not specified, however, a fluid match indicates that this fluid is (GENERIC) GEAR OIL SAE 80W140. Please confirm.

All component wear rates are normal. There is no indication of any contamination in the oil. The condition of the oil is acceptable for the time in service.