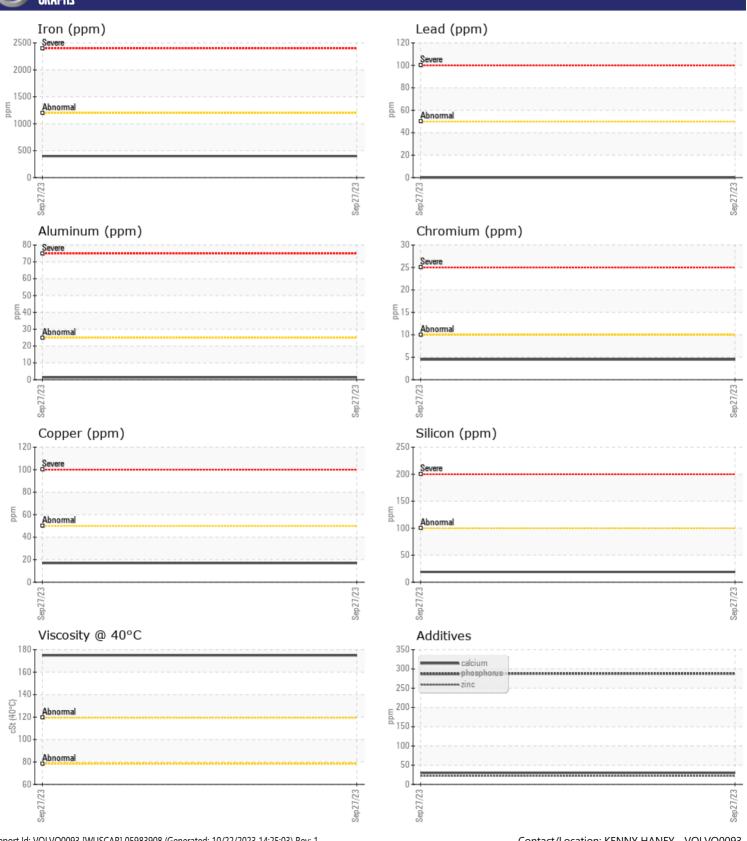

## CONSTRUCTION EQUIPMENT ATLAS ORGANICS VOLVO EC220EL 314414 - SWING DRIVE

Sample No: VCP442626 Oil Type: **NOT GIVEN** 

Job No: ATLAS ORGANICS

| VOLVO                 |               |             |  |  |  |
|-----------------------|---------------|-------------|--|--|--|
| SAMPLE                | E INFORMATION | ١           |  |  |  |
| Sample Number         | -             | VCP442626   |  |  |  |
| Sample Date           |               | 27 Sep 2023 |  |  |  |
| Machine Hours         |               | 2019        |  |  |  |
| Oil Hours             |               | 0           |  |  |  |
| Oil Changed           |               | Changed     |  |  |  |
| Sample Status         |               | NORMAL      |  |  |  |
|                       |               |             |  |  |  |
| OIL CONDITION         |               |             |  |  |  |
| Visc @ 40°C           | cSt           | <b>175</b>  |  |  |  |
| VOLVO                 |               |             |  |  |  |
| CONTAN                | MINATION      |             |  |  |  |
| Silicon               | ppm           | <b>19</b>   |  |  |  |
| Sodium                | ppm           | ■0          |  |  |  |
| Potassium             | ppm           | <b>2</b>    |  |  |  |
|                       |               |             |  |  |  |
| WEAR N                | AETAI S       |             |  |  |  |
| _                     | -             |             |  |  |  |
| Iron                  | ppm           | ■399        |  |  |  |
| Copper                | ppm           | <b>□</b> 17 |  |  |  |
| Lead                  | ppm           | <b>0</b>    |  |  |  |
| Tin                   | ppm           | <b>0</b>    |  |  |  |
| Aluminum              | ppm           | <b>1</b>    |  |  |  |
| Chromium              | ppm           | <b>4</b>    |  |  |  |
| Molybdenum            | ppm           | <1          |  |  |  |
| Nickel                | ppm           | <b>-</b> <1 |  |  |  |
| Titanium              | ppm           | <1<br>0     |  |  |  |
| Silver                | ppm           | 6           |  |  |  |
| Manganese<br>Vanadium | ppm           | 0           |  |  |  |
| variaululli           | ppm           | U           |  |  |  |
| VOLVO                 |               |             |  |  |  |
| ADDITIV               | VES           |             |  |  |  |
| Calcium               | ppm           | 30          |  |  |  |
| Magnesium             | ppm           | 1           |  |  |  |
| Zinc                  | ppm           | 22          |  |  |  |
| Phosphorus            | ppm           | 288         |  |  |  |
| Barium                | ppm           | 0           |  |  |  |
| Boron                 | ppm           | 0           |  |  |  |
|                       |               |             |  |  |  |

## Diagnosis

Resample at the next service interval to monitor.All component wear rates are normal. There is no indication of any contamination in the oil. The condition of the oil is acceptable for the time in service.