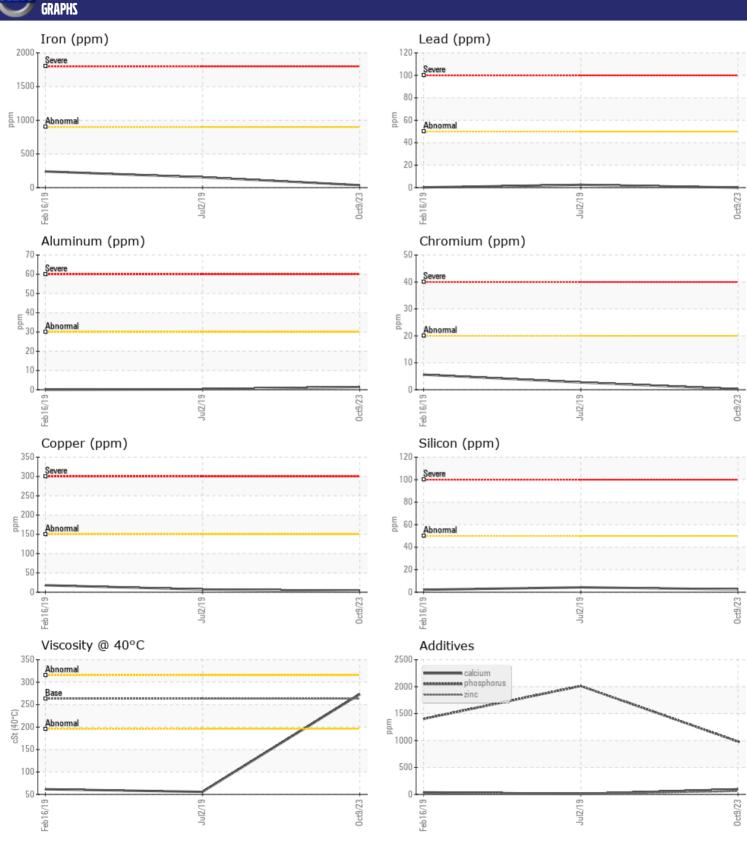

## CONSTRUCTION EQUIPMENT VOLVO A30G 742143 - FRONT AXLE

Sample No: VCP416717

**Oil Type:** GEAR OIL SAE 80W140

Job No:

| VOLVO         | E INFORMATION |                  |               |             |  |
|---------------|---------------|------------------|---------------|-------------|--|
|               |               |                  |               |             |  |
| Sample Number |               | VCP416717        | VCP244155     | VCP241344   |  |
| Sample Date   |               | 09 Oct 2023      | 02 Jul 2019   | 16 Feb 2019 |  |
| Machine Hours |               | 5468             | 1246          | 592         |  |
| Oil Hours     |               | 0                | 0             | 0           |  |
| Oil Changed   |               | Changed          | Changed       | Changed     |  |
| Sample Status |               | NORMAL           | NORMAL        | NORMAL      |  |
|               |               |                  |               |             |  |
| OIL CON       | INITION       |                  |               |             |  |
|               |               |                  |               |             |  |
| Visc @ 40°C   | cSt           | <b>273</b>       | <b>□</b> 55.7 | 61.52       |  |
| VOLVO         |               |                  |               |             |  |
| CONTAI        | MINATION      |                  |               |             |  |
| Silicon       | ppm           | <b>1</b> 2       | <u></u>       | <u> </u>    |  |
| Sodium        |               | 0                | 4             | <b>4</b>    |  |
| Potassium     | ppm           | <b>1</b>         | 0             | <b>1</b> 2  |  |
| Potassium     | ppm           |                  |               |             |  |
| VOLVO         |               |                  |               |             |  |
| WEAR I        | METALS        |                  |               |             |  |
| Iron          | ppm           | ■36              | <b>□</b> 153  | <b>240</b>  |  |
| Copper        | ppm           |                  | 7             | <br>□ 18    |  |
| Lead          | ppm           | ■0               | <u> </u>      | <1          |  |
| Tin           | ppm           | <1               | 0             | <u></u> <1  |  |
| Aluminum      | ppm           | 1                | <b>□</b> <1   | □0          |  |
| Chromium      | ppm           | <1               | <b>3</b>      | <b>1</b> 6  |  |
| Molybdenum    | ppm           | ■3               | <1            | 3           |  |
| Nickel        | ppm           | <b>■&lt;1</b>    | <1            | <b>3</b>    |  |
| Titanium      | ppm           | 0                | 0             | 0           |  |
| Silver        | ppm           | 0                | <1            | 0           |  |
| Manganese     | ppm           | <b>■&lt;1</b>    | 4             | 14          |  |
| Vanadium      | ppm           | 0                | 0             | 0           |  |
|               | PPIII         |                  | Ü             | Ü           |  |
| VOLVO         |               |                  |               |             |  |
| ADDITI)       | VEZ           |                  |               |             |  |
| Calcium       | ppm           | ■95              | 10            | 39          |  |
| Magnesium     | ppm           | <b>21</b>        | 0             | 0           |  |
| Zinc          | ppm           | ■59              | 6             | 7           |  |
| Phosphorus    | ppm           | <br><b>■</b> 981 | 2012          | 1401        |  |
| Barium        | ppm           | ■0               | 0             | 0           |  |
| Boron         | ppm           | <b>■</b> 176     | 224           | 182         |  |
|               |               | _                |               |             |  |

## Diagnosis

Resample at the next service interval to monitor. The fluid was not specified, however, a fluid match indicates that this fluid is (GENERIC) GEAR OIL SAE 80W140. Please confirm.

All component wear rates are normal. There is no indication of any contamination in the oil. The condition of the oil is acceptable for the time in service.