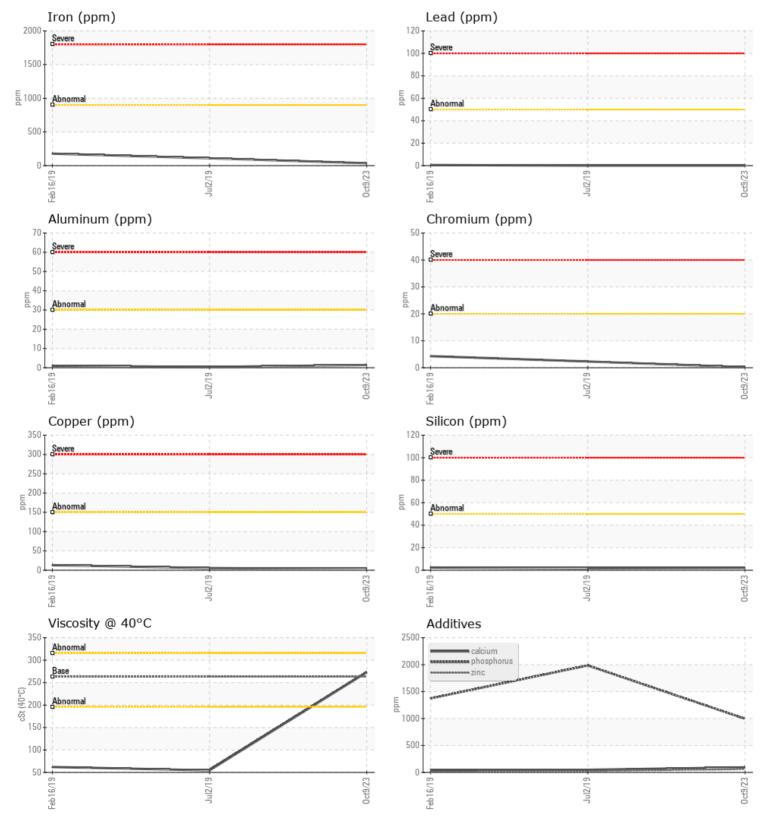

## CONSTRUCTION EQUIPMENT VOLVO A30G 742143 - REAR AXLE

Sample No: VCP416362

Oil Type: GEAR OIL SAE 80W140

Job No:

|               | E INFORMATION |             |             |             |  | 0                     |
|---------------|---------------|-------------|-------------|-------------|--|-----------------------|
| Sample Number |               | VCP416362   | VCP244151   | VCP241121   |  |                       |
| Sample Date   |               | 09 Oct 2023 | 02 Jul 2019 | 16 Feb 2019 |  | RIPA AND              |
| Machine Hours |               | 5468        | 1246        | 592         |  | 10149 FISH            |
| Oil Hours     |               | 0           | 0           | 0           |  | TAMPA, FL             |
| Oil Changed   |               | Changed     | Changed     | Changed     |  | US 33619              |
| Sample Status |               | NORMAL      | NORMAL      | NORMAL      |  | Contact: Pl           |
|               |               |             |             |             |  | PMServices            |
| OIL CON       | DITION        |             |             |             |  | T:                    |
| Visc @ 40°C   | cSt           | 273         | 54.6        | 62.08       |  | F:                    |
|               |               |             |             |             |  | р.                    |
| CONTAN        | MINATION      |             |             |             |  | Diagnos               |
| Silicon       | ppm           | 2           | 2           | 2           |  | Resample<br>to monito |
| Sodium        | ppm           | 0           | 5           | 4           |  | specified,            |
| Potassium     | ppm           |             | 2           | 2           |  | indicates<br>GEAR OII |
| WEAR N        | MFTAIS        |             |             |             |  | confirm.<br>All compo |
| Iron          | ppm           | 35          | 109         | 178         |  | There is n            |
| Copper        | ppm           | 3           | 5           | 13          |  | contamina             |
| Lead          | ppm           | 0           | 0           | □ <1        |  | condition             |
| Tin           | ppm           | 0           | □ <1        | <1          |  | the time i            |
| Aluminum      | ppm           | 1           | <1          | 1           |  |                       |
| Chromium      | ppm           |             | 2           | 4           |  |                       |
| Molybdenum    | ppm           | 3           | 2           | 3           |  |                       |
| Nickel        | ppm           | □<1         | <1          | 2           |  |                       |
| Titanium      | ppm           | 0           | 0           | 0           |  |                       |
| Silver        | ppm           | 0           | 1           | 0           |  |                       |
| Manganese     | ppm           | <1          | 5           | 12          |  |                       |
| Vanadium      | ppm           | 0           | 0           | 0           |  |                       |
|               | 1-1           |             |             |             |  |                       |
|               | VES           |             |             |             |  |                       |
| Calcium       | ppm           | <b>9</b> 3  | 49          | 42          |  |                       |
| Magnesium     | ppm           | 21          | 5           | 0           |  |                       |
| Zinc          | ppm           | 58          | 24          | 10          |  |                       |
| Phosphorus    | ppm           | 995         | 1985        | 1372        |  |                       |
| Barium        | ppm           | 0           | 0           | 0           |  |                       |
| Boron         | ppm           | 182         | 230         | 181         |  |                       |