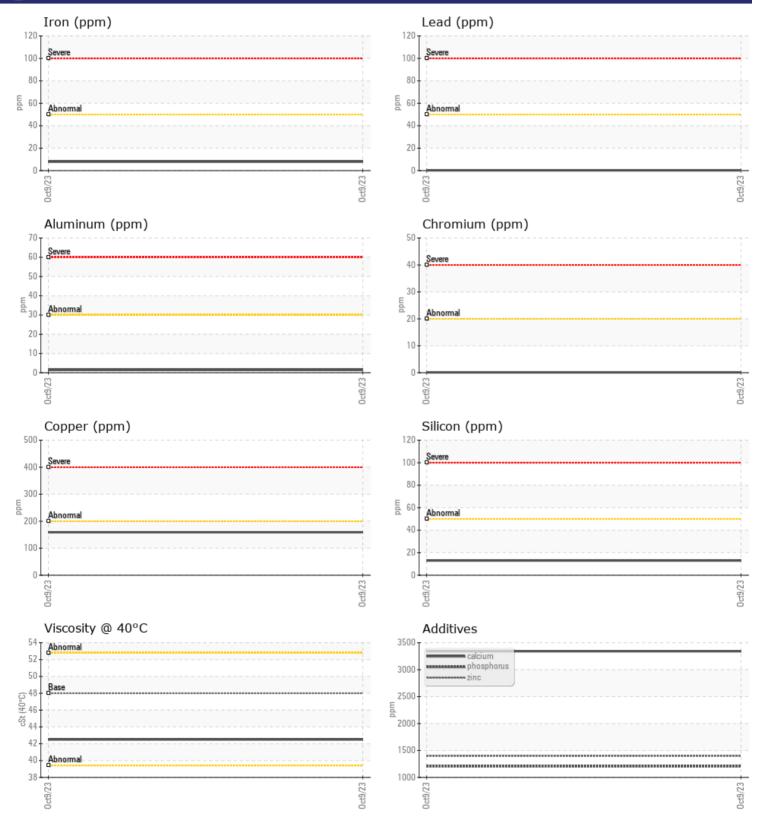

Job No:

|               | E INFORMATIO | N           |      |  |
|---------------|--------------|-------------|------|--|
| Sample Number |              | VCP416404   | <br> |  |
| Sample Date   |              | 09 Oct 2023 | <br> |  |
| Machine Hours |              | 5468        | <br> |  |
| Oil Hours     |              | 0           | <br> |  |
| Oil Changed   |              | Not Changd  | <br> |  |
| Sample Status |              | NORMAL      | <br> |  |
|               |              |             |      |  |
| OIL CON       | DITION       |             |      |  |
| Visc @ 40°C   | cSt          | 42.5        | <br> |  |
|               |              |             |      |  |
| VOLVO         | MINATION     |             |      |  |
|               |              | · .         |      |  |
| Silicon       | ppm          | <b>1</b> 3  | <br> |  |
| Sodium        | ppm          |             | <br> |  |
| Potassium     | ppm          | 2           | <br> |  |
| VOLVO         |              |             |      |  |
| WEAR N        | METALS       |             |      |  |
| Iron          | ppm          | 8           | <br> |  |
| Copper        | ppm          | <b>159</b>  | <br> |  |
| Lead          | ppm          | <b></b> <1  | <br> |  |
| Tin           | ppm          | 0           | <br> |  |
| Aluminum      | ppm          | ∎1          | <br> |  |
| Chromium      | ppm          |             | <br> |  |
| Molybdenum    | ppm          | <b></b> <1  | <br> |  |
| Nickel        | ppm          | <b>■</b> <1 | <br> |  |
| Titanium      | ppm          | 0           | <br> |  |
| Silver        | ppm          | 0           | <br> |  |
| Manganese     | ppm          | ■ <1        | <br> |  |
| Vanadium      | ppm          | 0           | <br> |  |
| VOLVO         |              |             |      |  |
| ADDITIN       | VES          |             |      |  |
| Calcium       | ppm          | 3341        | <br> |  |
| Magnesium     | ppm          | 9           | <br> |  |
| Zinc          | ppm          | 1398        | <br> |  |
| Phosphorus    | ppm          | 1207        | <br> |  |
| Barium        | ppm          | 0           | <br> |  |
| Boron         | ppm          | <b>118</b>  | <br> |  |

## **CONSTRUCTION EQUIPMENT**

GRAPHS

VOLVO