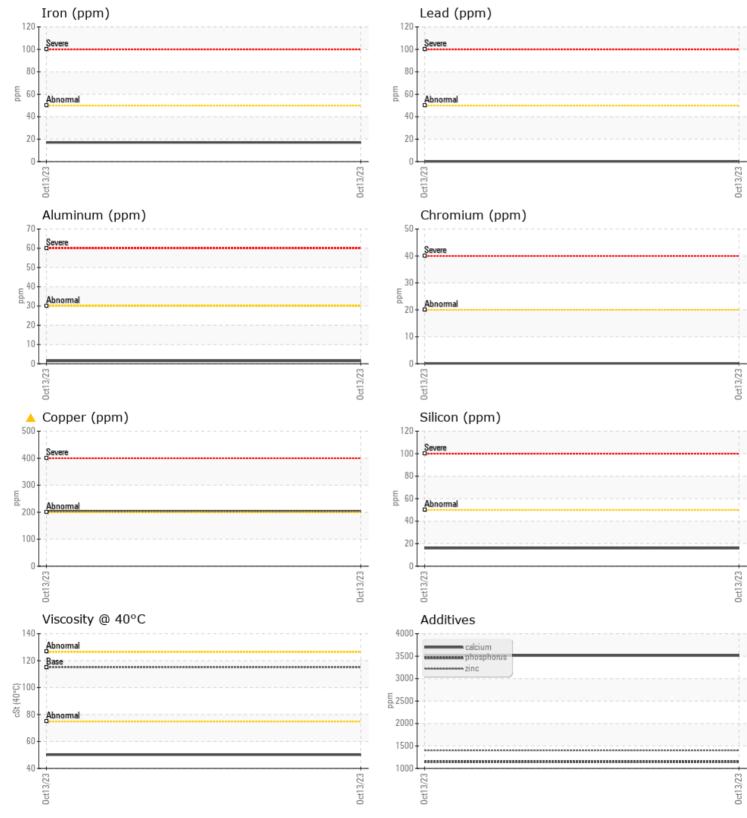

## Diagnosis

No corrective action is recommended at this time. Resample at the next service interval to monitor.The copper level is abnormal. All other component wear rates are normal. There is no indication of any contamination in the fluid. The condition of the fluid is acceptable for the time in service.

## **CONSTRUCTION EQUIPMENT**

GRAPHS

VOLVO

Contact/Location: TINA LEDOUX - VOLVO6244