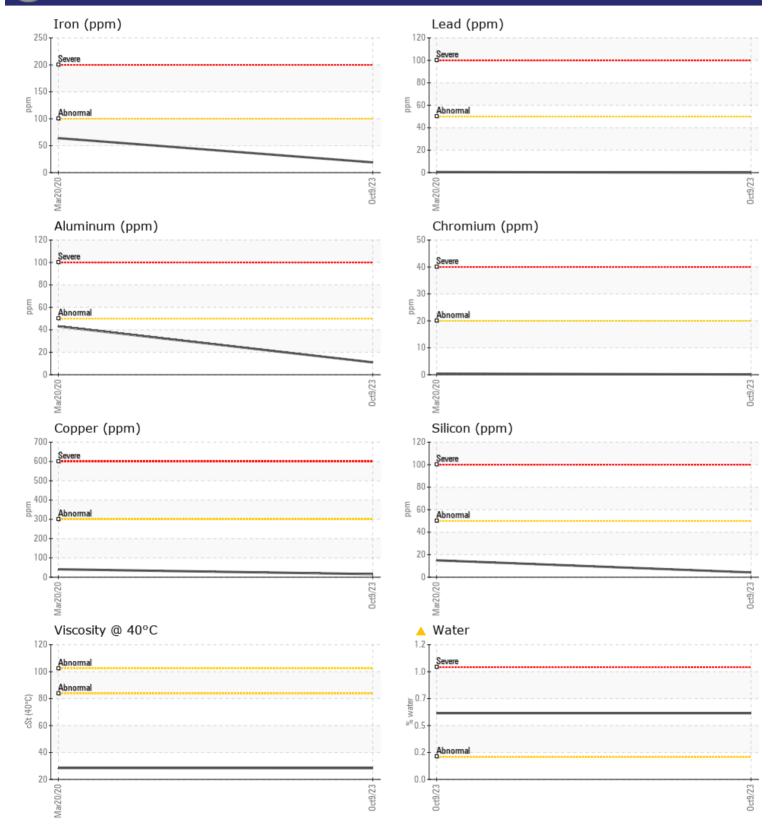

ppm

ppm

ppm

|               | E INFORMATION |             |             |      |
|---------------|---------------|-------------|-------------|------|
| Sample Number |               | VCP416363   | VCP264261   | <br> |
| Sample Date   |               | 09 Oct 2023 | 20 Mar 2020 | <br> |
| Machine Hours |               | 5468        | 2221        | <br> |
| Oil Hours     |               | 0           | 0           | <br> |
| Oil Changed   |               | Not Changd  | Changed     | <br> |
| Sample Status |               | ABNORMAL    | NORMAL      | <br> |
|               |               |             |             |      |
| OIL CON       |               |             |             |      |
|               |               | <u>.</u>    | <u> </u>    | <br> |
| Visc @ 40°C   | cSt           | 28.4        | 28.5        | <br> |
| VOLVO         |               |             |             |      |
| CONTAN        | MINATION      |             |             |      |
| Water         | %             | 0.590       |             | <br> |
| Silicon       | ppm           | 4           | 15          | <br> |
| Sodium        | ppm           | 0           | 9           | <br> |
| Potassium     | ppm           | <b>1</b>    | 5           | <br> |
| 1 otassiani   | ppiii         |             |             |      |
| VOLVO         |               |             |             |      |
| VEAR N        | METALS        |             |             |      |
| Iron          | ppm           | <b>1</b> 9  | 64          | <br> |
| Copper        | ppm           | <b>16</b>   | 41          | <br> |
| Lead          | ppm           | 0           | <b></b> <1  | <br> |
| Tin           | ppm           | <b>4</b>    | 16          | <br> |
| Aluminum      | ppm           | <b>11</b>   | 43          | <br> |
| Chromium      | ppm           | <b></b> <1  | <1          | <br> |
| Molybdenum    | ppm           | 0           | 0           | <br> |
| Nickel        | ppm           | 2           | 5           | <br> |
| Titanium      | ppm           | 0           | 0           | <br> |
| Silver        | ppm           | 0           | 0           | <br> |
| Manganese     | ppm           | 0           | 6           | <br> |
| Vanadium      | ppm           | 0           | 0           | <br> |
|               |               |             |             |      |
|               |               |             |             | <br> |
|               |               | -1          | 455         |      |
| Calcium       | ppm           | 71          | 155         | <br> |

### Diagnosis

We advise that you check for the source of water entry. Resample at the next service interval to monitor.All component wear rates are normal. There is a moderate concentration of water present in the fluid. The condition of the fluid is acceptable for the time in service.