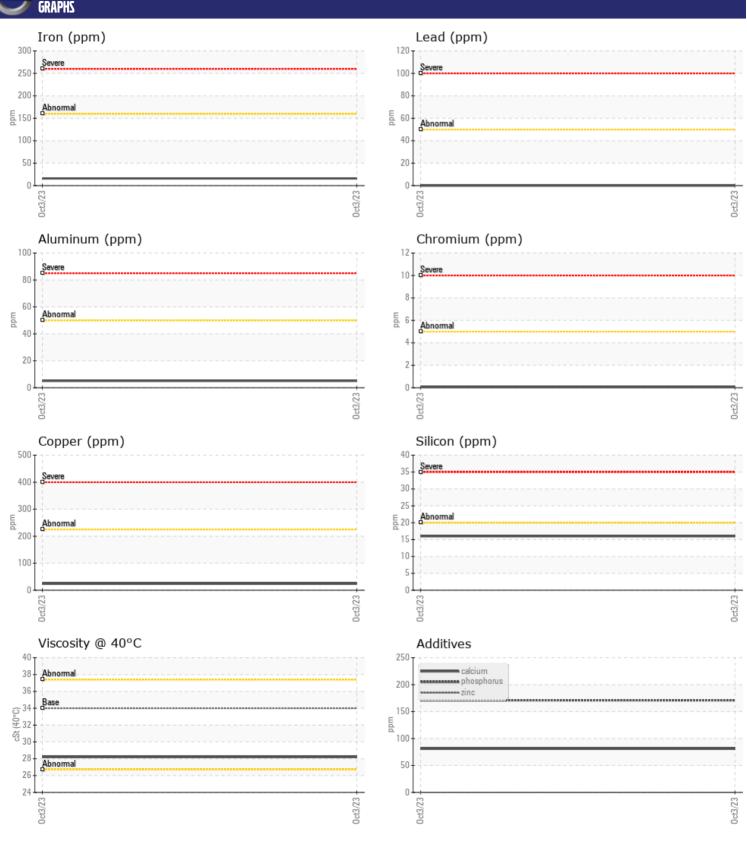

# **CONSTRUCTION EQUIPMENT**VOLVO A40G 353407 - TRANSMISSION (AUTO)

Sample No: VCP312573
Oil Type: MOBIL ATF

Job No:

| SAMPLE        | E INFORMATIO | N             |      |  |
|---------------|--------------|---------------|------|--|
| Sample Number |              | VCP312573     | <br> |  |
| Sample Date   |              | 03 Oct 2023   | <br> |  |
| Machine Hours |              | 504           | <br> |  |
| Oil Hours     |              | 504           | <br> |  |
| Oil Changed   |              | Changed       | <br> |  |
| Sample Status |              | NORMAL        | <br> |  |
| Sumple Status |              | 110111111111  |      |  |
| VOLVO         |              |               |      |  |
| OIL CON       | IDITION      |               |      |  |
| Visc @ 40°C   | cSt          | ■28.2         | <br> |  |
|               |              |               |      |  |
| CULTAN        | MINATION     |               |      |  |
| _             |              |               |      |  |
| Silicon       | ppm          | <b>16</b>     | <br> |  |
| Sodium        | ppm          | <b>■</b> <1   | <br> |  |
| Potassium     | ppm          | <b>■</b> 3    | <br> |  |
| VOLVO         |              |               |      |  |
| WEAR N        | METALS       |               |      |  |
| Iron          | ppm          | <b>16</b>     | <br> |  |
| Copper        | ppm          | <b>24</b>     | <br> |  |
| Lead          | ppm          | <b>0</b>      | <br> |  |
| Tin           | ppm          | <b>2</b>      | <br> |  |
| Aluminum      | ppm          | <b>■</b> 5    | <br> |  |
| Chromium      | ppm          | <b>-&lt;1</b> | <br> |  |
| Molybdenum    | ppm          | <b>□</b> <1   | <br> |  |
| Nickel        | ppm          | <b>■</b> 3    | <br> |  |
| Titanium      | ppm          | 0             | <br> |  |
| Silver        | ppm          | ■0            | <br> |  |
| Manganese     | ppm          | <b>□</b> 2    | <br> |  |
| Vanadium      | ppm          | 0             | <br> |  |
|               |              |               |      |  |
| ADDITIV       | VES          |               |      |  |
| Calcium       | ppm          | <b>81</b>     | <br> |  |
| Magnesium     | ppm          | <b>1</b>      | <br> |  |
| Zinc          | ppm          | ■0            | <br> |  |
| Phosphorus    | ppm          | <b>■</b> 171  | <br> |  |
| Barium        | ppm          | ■0            | <br> |  |
| Boron         | ppm          | 92            | <br> |  |
| 20.511        | PPIII        |               |      |  |

### Diagnosis

Resample at the next service interval to monitor. All component wear rates are normal. There is no indication of any contamination in the fluid. The condition of the fluid is acceptable for the time in service.