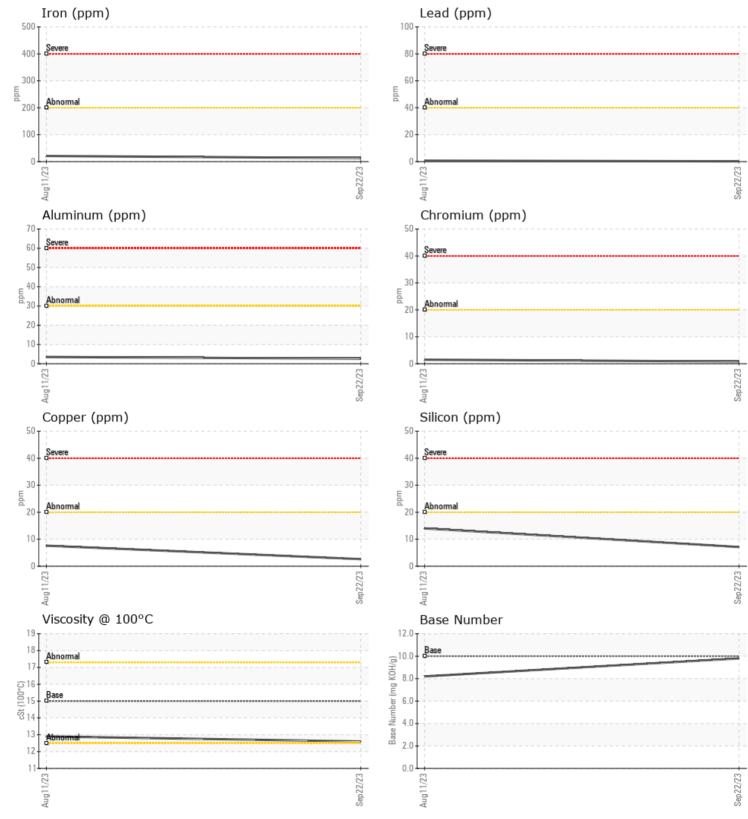

#### Job No:

|                  |            |                  |             |   | -0000                      |
|------------------|------------|------------------|-------------|---|----------------------------|
| VOLVO            |            |                  |             |   |                            |
|                  | NFORMATION |                  |             | - |                            |
| Sample Number    |            | VCP318558        | VCP362216   |   |                            |
| Sample Date      |            | 22 Sep 2023      | 11 Aug 2023 |   | <br>FORESTRY               |
| Machine Hours    |            | 13591            | 12325       |   | <br>4353 MICH              |
| Oil Hours        |            | 13591            | 750         |   | <br>FORT MYE               |
| Oil Changed      |            | Changed          | Changed     |   | <br>US 33916               |
| Sample Status    |            | NORMAL           | NORMAL      |   | <br>Contact: CO            |
| VOLVO            |            |                  |             |   | T: (239)872                |
| V OIL CONDI      | TION       |                  |             |   | F:                         |
| Visc @ 100°C     | cSt        | 12.6             | 12.9        |   |                            |
| Base Number (BN) | mg KOH/g   | 9.8              | 8.2         |   | <br>                       |
| Oxidation (PA)   | %          | 77               | 71          |   | <br>Diagnos                |
|                  |            |                  |             |   | Resample                   |
| CONTAMI          | ΝΔΤΙΩΝ     |                  |             |   | to monito                  |
| Soot %           | %          | 0.2              | 0.2         |   | <br>are norma<br>any conta |
| Nitration (PA)   | %          | 59               | 73          |   | <br>result indi            |
| Sulfation (PA)   | %          | 58               | 55          |   | <br>alkalinity i           |
| Glycol           | %          | NEG              | NEG         |   | <br>condition              |
| Fuel             | %          | <1.0             | <1.0        |   | <br>further se             |
| Silicon          |            | <1.0<br><b>7</b> | 14          |   |                            |
| Sodium           | ppm        | 3                | 3           |   |                            |
| Potassium        | ppm<br>ppm | 2                | 2           |   |                            |
| Fotassium        | ppm        | <b>_</b> 2       |             |   |                            |
| VOLVO            | 7410       |                  |             |   |                            |
| VEAR ME          | TALS       |                  |             |   |                            |
| Iron             | ppm        | <b>1</b> 3       | 21          |   |                            |
| Copper           | ppm        | 3                | 8           |   |                            |
| Lead             | ppm        | <b>  </b> <1     | < 1         |   |                            |
| Tin              | ppm        | 2                | 3           |   |                            |
| Aluminum         | ppm        | 3                | 4           |   |                            |
| Chromium         | ppm        | <b>  </b> <1     | 2           |   |                            |
| Molybdenum       | ppm        | 59               | 55          |   |                            |
| Nickel           | ppm        | <b>  </b> <1     | 0           |   |                            |
| Titanium         | ppm        | 0                | 0           |   |                            |
| Silver           | ppm        | 0                | 0           |   |                            |
| Manganese        | ppm        | <b>  </b> <1     | 3           |   |                            |
| Vanadium         | ppm        | 0                | 0           |   |                            |
| VOLVO            |            |                  |             |   |                            |
| ADDITIVE         | 5          |                  |             |   |                            |
| Calcium          | ppm        | <b>1863</b>      | 1796        |   | <br>-                      |
| Magnesium        | ppm        | 581              | 483         |   |                            |
| Zinc             | ppm        | 1280             | 1238        |   |                            |
| Phosphorus       | ppm        | <b>1017</b>      | 1010        |   |                            |
| Barium           | ppm        | 0                | □ <1        |   |                            |
| Boron            | ppm        | 38               | 29          |   | <br>Depot:                 |
|                  |            |                  |             |   |                            |

### is

at the next service interval r.All component wear rates I. There is no indication of mination in the oil. The BN cates that there is suitable emaining in the oil. The of the oil is suitable for vice.

## **CONSTRUCTION EQUIPMENT**

GRAPHS

VOLVO

Report Id: FORFORTFL [WUSCAR] 05984003 (Generated: 10/22/2023 14:26:27) Rev: 1

Contact/Location: COREY MUELLER - FORFORTFL