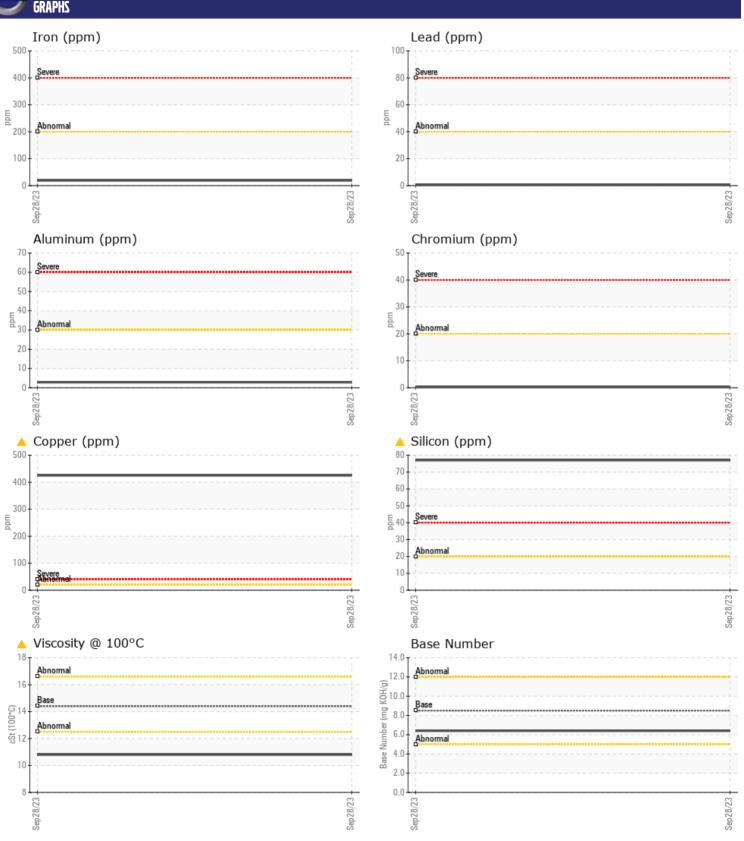

# CONSTRUCTION EQUIPMENT SPM608117 VOLVO A25G 752683 - DIESEL ENGINE

Sample No: VCP433600

Oil Type: DIESEL ENGINE OIL SAE 15W40

**Job No:** SPM608117

| VOLVO           |               |                |      |  |
|-----------------|---------------|----------------|------|--|
|                 | E INFORMATION |                |      |  |
| Sample Number   | <del>-</del>  | VCP433600      | <br> |  |
| Sample Date     |               | 28 Sep 2023    | <br> |  |
| Machine Hours   |               | 617            | <br> |  |
| Oil Hours       |               | 617            | <br> |  |
| Oil Changed     |               | Changed        | <br> |  |
| Sample Status   |               | ABNORMAL       | <br> |  |
|                 |               |                |      |  |
| OIL CON         | DITION        |                |      |  |
| Visc @ 100°C    | cSt           | <b>10.8</b>    | <br> |  |
| Base Number (BN |               | <b>■</b> 6.4   | <br> |  |
| Oxidation (PA)  | %             | 55             | <br> |  |
| Oxidation (i A) | 70            | 33             |      |  |
| VOLVO           |               |                |      |  |
| _               | MINATION      |                |      |  |
| Soot %          | %             | ■ 0.2          | <br> |  |
| Nitration (PA)  | %             | 78             | <br> |  |
| Sulfation (PA)  | %             | 50             | <br> |  |
| Glycol          | %             | NEG            | <br> |  |
| Fuel            | %             | <b>0.4</b>     | <br> |  |
| Silicon         | ppm           | <u> </u>       | <br> |  |
| Sodium          | ppm           | <b>■2</b>      | <br> |  |
| Potassium       | ppm           | <b>4</b>       | <br> |  |
|                 |               |                |      |  |
| WEAR            | AFTAI S       |                |      |  |
| Iron            |               | <b>19</b>      | <br> |  |
|                 | ppm           | ▲ 425          | <br> |  |
| Copper          | ppm           | <b>1</b> <1    | <br> |  |
| Tin             | ppm           | <b>2</b>       | <br> |  |
| Aluminum        |               | <b>3</b>       | <br> |  |
| Chromium        | ppm           | <b>■</b> <1    | <br> |  |
| Molybdenum      | ppm           | <b>85</b>      | <br> |  |
| Nickel          | ppm           | <b>■ &lt;1</b> | <br> |  |
| Titanium        | ppm           | <b>■&lt;1</b>  | <br> |  |
| Silver          | ppm           | <b>1</b>       | <br> |  |
| Manganese       | ppm           | <b>4</b>       | <br> |  |
| Vanadium        | ppm           | 0              | <br> |  |
| Variadiditi     | ppiii         | V              |      |  |
| VOLVO           | IEC .         |                | <br> |  |
| ADDITIV         | VEZ           |                |      |  |
| Calcium         | ppm           | <b>2142</b>    | <br> |  |
| Magnesium       | ppm           | <b>■</b> 34    | <br> |  |
| Zinc            | ppm           | <b>1205</b>    | <br> |  |
| Phosphorus      | ppm           | ■938           | <br> |  |
| Barium          | ppm           | ■0             | <br> |  |
| Boron           | ppm           | <b>60</b>      | <br> |  |
|                 |               |                |      |  |

### Diagnosis

Oil and filter change at the time of sampling has been noted. No corrective action is recommended at this time. Resample at the next service interval to monitor. The copper level is abnormal. In the absence of other significant wear metals, suspect copper due to sources other than wear (i.e. cooling core). All other metal levels are typical for a new component breaking in. Elemental level of silicon (Si) above normal indicating ingress of seal material. Tests indicate that there is no fuel present in the oil. The oil viscosity is lower than normal. The BN result indicates that there is suitable alkalinity remaining in the oil. Confirm oil type.