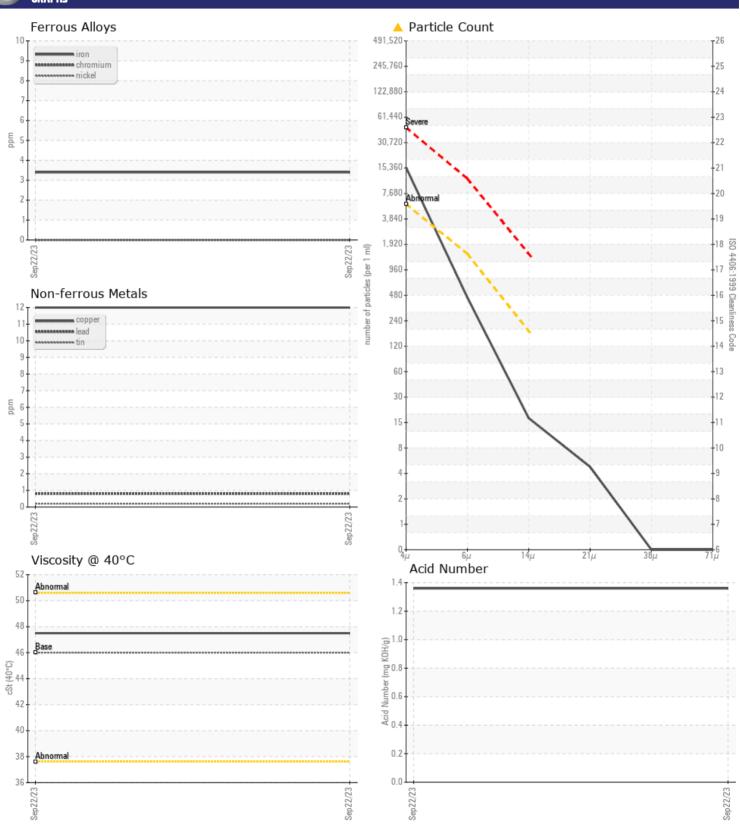

| OIL CONDI        | <b>FION</b> |             |      |  |
|------------------|-------------|-------------|------|--|
| Visc @ 40°C      | cSt         | <b>47.5</b> | <br> |  |
| Acid Number (AN) | mg KOH/g    | <b>1.36</b> | <br> |  |
|                  |             |             |      |  |

| CONT            | AMINATION |               |      |  |
|-----------------|-----------|---------------|------|--|
| Particles >4µm  |           | <b>13561</b>  | <br> |  |
| Particles >6µm  |           | ■397          | <br> |  |
| Particles >14µr | m         | <b>15</b>     | <br> |  |
| ISO 4406:1999   | (c)       | 21/16/11      | <br> |  |
| Silicon         | ppm       | <b>3</b>      | <br> |  |
| Sodium          | ppm       | <b>■&lt;1</b> | <br> |  |
| Potassium       | ppm       | <b>5</b>      | <br> |  |

| WEAR N     | METALS |                |      |  |
|------------|--------|----------------|------|--|
| Iron       | ppm    | ■3             | <br> |  |
| Copper     | ppm    | <b>12</b>      | <br> |  |
| Lead       | ppm    | <b>-&lt; 1</b> | <br> |  |
| Tin        | ppm    | <b>■</b> <1    | <br> |  |
| Aluminum   | ppm    | <b>-&lt; 1</b> | <br> |  |
| Chromium   | ppm    | ■0             | <br> |  |
| Molybdenum | ppm    | <b>■</b> 3     | <br> |  |
| Nickel     | ppm    | <b>■</b> 0     | <br> |  |
| Titanium   | ppm    | 0              | <br> |  |
| Silver     | ppm    | 0              | <br> |  |
| Manganese  | ppm    | <b>■</b> <1    | <br> |  |
| Vanadium   | ppm    | 0              | <br> |  |
|            |        |                |      |  |

### Diagnosis

No corrective action is recommended at this time. Resample at the next service interval to monitor.All component wear rates are normal. There is a high amount of silt (particulates < 14 microns in size) present in the oil. The AN level is acceptable for this fluid. The condition of the oil is suitable for further service.