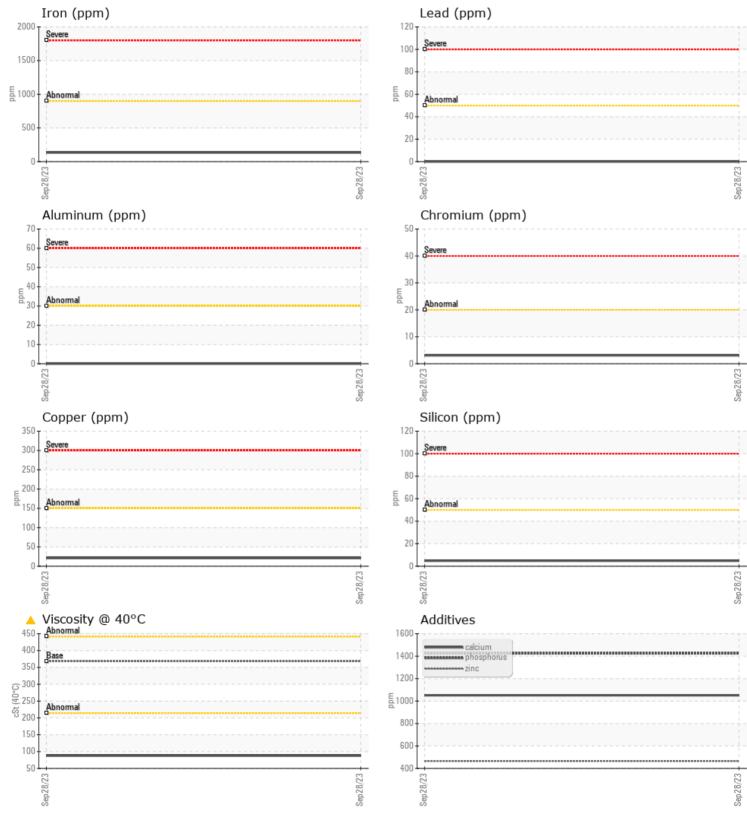

## SAMPLE INFORMATION Sample Number VCP433598 Sample Date 28 Sep 2023 Machine Hours 617 617 Oil Hours Oil Changed Changed ATTENTION Sample Status **OIL CONDITION** Visc @ 40°C cSt **A** 87.8 CONTAMINATION Silicon ppm 5 Sodium 2 ppm Potassium 5 🔲 ppm WEAR METALS Iron ppm 134 Copper ppm 21 Lead ppm 0 Tin ppm **||** <1 Aluminum ppm 0 🔲 Chromium ppm 3 Molybdenum **4** ppm Nickel 1 ppm Titanium 0 ppm Silver 0 ppm Manganese 8 🔲 ppm Vanadium ppm 0 **ADDITIVES** Calcium 1051 ppm Magnesium 5 ppm Zinc 465 ppm

## Diagnosis

The oil change at the time of sampling has been noted. Resample at the next service interval to monitor.All component wear rates are normal. There is no indication of any contamination in the oil. The oil viscosity is lower than normal. Confirm oil type.