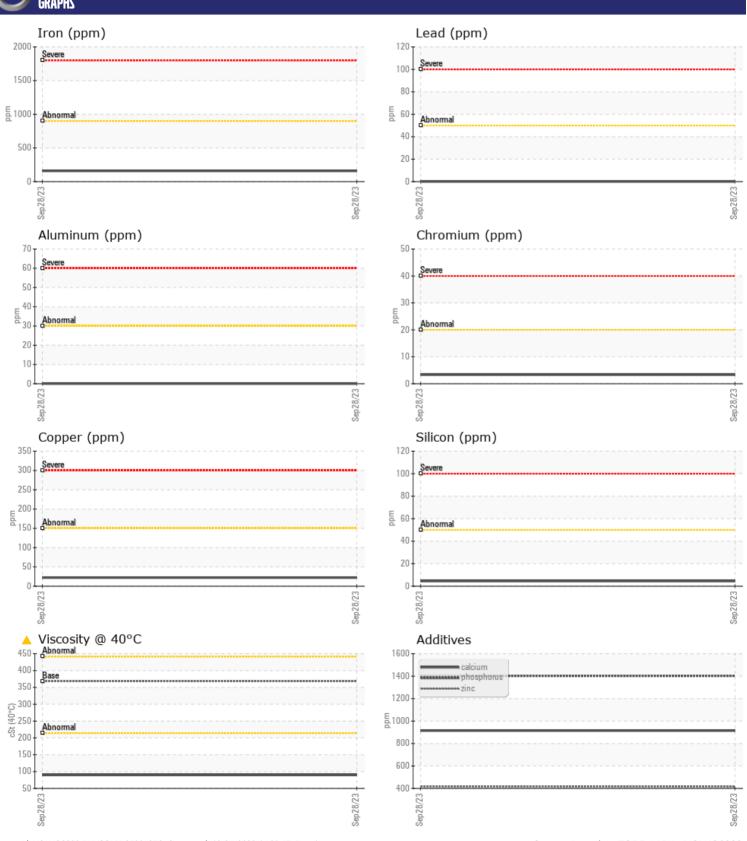

# **CONSTRUCTION EQUIPMENT**

SPM608117 VOLVO A25G 752683 - BOGIE/CENTER AXLE

Sample No: VCP433595

**Oil Type:** GEAR OIL SAE 85W140

**Job No:** SPM608117

| SAMPLE        | E INFORMATIO | N             |      |  |
|---------------|--------------|---------------|------|--|
| Sample Number |              | VCP433595     | <br> |  |
| Sample Date   |              | 28 Sep 2023   | <br> |  |
| Machine Hours |              | 617           | <br> |  |
| Oil Hours     |              | 617           | <br> |  |
| Oil Changed   |              | Changed       | <br> |  |
| Sample Status |              | ATTENTION     | <br> |  |
|               |              |               |      |  |
| VOLVO         | DITION       |               |      |  |
| OIL CON       | DITION       |               |      |  |
| Visc @ 40°C   | cSt          | <b>A</b> 89.5 | <br> |  |
| VOLVO         |              |               |      |  |
| CUNTAN        | MINATION     |               |      |  |
| Silicon       | -            |               |      |  |
|               | ppm          | <b>4</b>      | <br> |  |
| Sodium        | ppm          | <b>2</b>      | <br> |  |
| Potassium     | ppm          | <b>4</b>      | <br> |  |
| VOLVO         |              |               |      |  |
| WEAR N        | METALS       |               |      |  |
| Iron          | ppm          | ■158          | <br> |  |
| Copper        | ppm          | <b>22</b>     | <br> |  |
| Lead          | ppm          | ■0            | <br> |  |
| Tin           | ppm          | <b>-&lt;1</b> | <br> |  |
| Aluminum      | ppm          | <b>■</b> 0    | <br> |  |
| Chromium      | ppm          | <b>■</b> 3    | <br> |  |
| Molybdenum    | ppm          | <b>■</b> 5    | <br> |  |
| Nickel        | ppm          | <b>2</b>      | <br> |  |
| Titanium      | ppm          | 0             | <br> |  |
| Silver        | ppm          | 0             | <br> |  |
| Manganese     | ppm          | <b>7</b>      | <br> |  |
| Vanadium      | ppm          | 0             | <br> |  |
| VOLVO         |              |               |      |  |
| ADDITIV       | VES          |               |      |  |
| Calcium       | ppm          | <b>914</b>    | <br> |  |
| Magnesium     | ppm          | <b>4</b>      | <br> |  |
| Zinc          | ppm          | <b>416</b>    | <br> |  |
| Phosphorus    | ppm          | <b>1403</b>   | <br> |  |
| Barium        | ppm          | <b>0</b>      | <br> |  |
| Boron         | ppm          | 260           | <br> |  |
| _ ,, ,,,      | PPIII        |               |      |  |

### Diagnosis

The oil change at the time of sampling has been noted. Resample at the next service interval to monitor.All component wear rates are normal. There is no indication of any contamination in the oil. The oil viscosity is lower than normal. Confirm oil type.