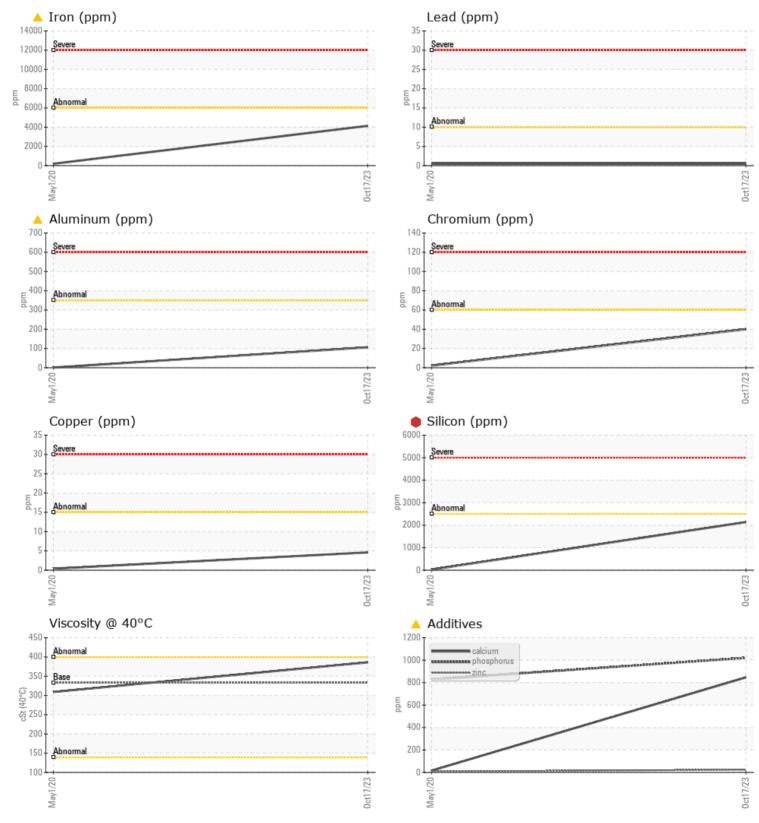

## VOLVO PREMIUM GEAR OIL 85W-140 GL-5

Job No:

Boron

|               | E INFORMATION | l           |             |      |
|---------------|---------------|-------------|-------------|------|
| Sample Number |               | VCP433532   | VCP275902   | <br> |
| Sample Date   |               | 17 Oct 2023 | 01 May 2020 | <br> |
| Machine Hours |               | 1984        | 946         | <br> |
| Oil Hours     |               | 0           | 0           | <br> |
| Oil Changed   |               | Changed     | Changed     | <br> |
| Sample Status |               | SEVERE      | NORMAL      | <br> |
|               |               |             |             |      |
| OIL CON       | DITION        |             |             |      |
| Visc @ 40°C   | cSt           | 386         | 309         | <br> |
|               |               |             |             |      |
|               | MINATION      |             |             | <br> |
| Silicon       | ppm           | 2138        | 28          | <br> |
| Sodium        | ppm           | 7           | □ <1        | <br> |
| Potassium     | ppm           | 23          |             | <br> |
|               | PPIII         |             |             | <br> |
| VOLVO         |               |             |             |      |
| VEAR N        | METALS        |             |             | <br> |
| ron           | ppm           | 🔺 4133      | 196         | <br> |
| Copper        | ppm           | 5           | <b></b> <1  | <br> |
| Lead          | ppm           | <b></b> <1  | <b></b> < 1 | <br> |
| Tin           | ppm           | <b>_</b> <1 | 0           | <br> |
| Aluminum      | ppm           | <u> </u>    | <b></b> < 1 | <br> |
| Chromium      | ppm           | <b>40</b>   | 2           | <br> |
| Molybdenum    | ppm           | 2           | 0           | <br> |
| Nickel        | ppm           | 22          | 2           | <br> |
| Titanium      | ppm           | 8           | <1          | <br> |
| Silver        | ppm           | 0           | 0           | <br> |
| Manganese     | ppm           | <b>4</b> 34 | 2           | <br> |
| Vanadium      | ppm           | <1          | 0           | <br> |
|               |               |             |             |      |
|               | VES           |             |             | <br> |
| Calcium       | ppm           | 847         | 16          | <br> |
| Magnesium     | ppm           | 62          | 0           | <br> |
| Zinc          | ppm           | <b>4</b> 24 | 8           | <br> |
| Phosphorus    | ppm           | 1020        | 828         | <br> |
| Barium        | ppm           | 0           | 0           | <br> |
| -             | P.P.          |             |             |      |

### nosis

vise that you check all areas dirt can enter the system. The inge at the time of sampling en noted. We recommend an esample to monitor this ion.Gear wear is indicated. ntal levels of silicon (Si) and num (Al) indicate alumina-(coarse dirt) ingress. The ion of the oil is acceptable for ne in service.

# **CONSTRUCTION EQUIPMENT**

GRAPHS

VOLVO

Report Id: VOLVO0090 [WUSCAR] 05984277 (Generated: 10/25/2023 14:35:43) Rev: 1

Contact/Location: TODD LARK - VOLVO0090