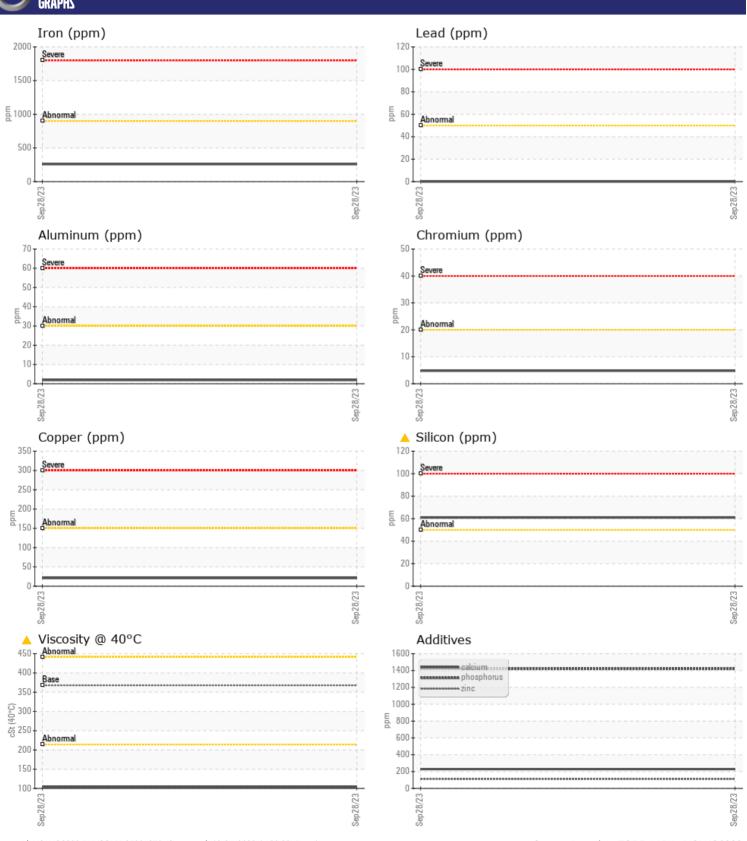

# CONSTRUCTION EQUIPMENT SPM608117 VOLVO A25G 752683 - FRONT AXLE

Sample No: VCP433601

**Oil Type:** GEAR OIL SAE 85W140

**Job No:** SPM608117

| SAMPLE        | E INFORMATIO | N             |      |  |
|---------------|--------------|---------------|------|--|
| Sample Number |              | VCP433601     | <br> |  |
| Sample Date   |              | 28 Sep 2023   | <br> |  |
| Machine Hours |              | 617           | <br> |  |
| Oil Hours     |              | 617           | <br> |  |
| Oil Changed   |              | Changed       | <br> |  |
| Sample Status |              | ABNORMAL      | <br> |  |
|               |              |               |      |  |
| VOLVO         | DITION       |               |      |  |
| OIL CON       | DITIUN       |               |      |  |
| Visc @ 40°C   | cSt          | <b>103</b>    | <br> |  |
|               |              |               |      |  |
| CONTAN        | MINATION     |               |      |  |
| Silicon       |              | <u> </u>      | <br> |  |
| Sodium        | ppm          | <b>3</b>      | <br> |  |
| Potassium     | ppm          |               | <br> |  |
| Potassium     | ppm          | <b>6</b>      | <br> |  |
| VOLVO         |              |               |      |  |
| WEAR N        | METALS       |               |      |  |
| Iron          | ppm          | <b>259</b>    | <br> |  |
| Copper        | ppm          | <b>■21</b>    | <br> |  |
| Lead          | ppm          | ■0            | <br> |  |
| Tin           | ppm          | <b>■&lt;1</b> | <br> |  |
| Aluminum      | ppm          | ■2            | <br> |  |
| Chromium      | ppm          | <b>■</b> 5    | <br> |  |
| Molybdenum    | ppm          | <b>6</b>      | <br> |  |
| Nickel        | ppm          | <b>■</b> 2    | <br> |  |
| Titanium      | ppm          | <1            | <br> |  |
| Silver        | ppm          | 0             | <br> |  |
| Manganese     | ppm          | <b>10</b>     | <br> |  |
| Vanadium      | ppm          | 0             | <br> |  |
| VOLVO         |              |               | <br> |  |
| ADDITIV       | VES          |               |      |  |
| Calcium       | ppm          | 229           | <br> |  |
| Magnesium     | ppm          | <b>4</b>      | <br> |  |
| Zinc          | ppm          | <b>111</b>    | <br> |  |
| Phosphorus    | ppm          | <b>1420</b>   | <br> |  |
| Barium        | ppm          | ■0            | <br> |  |
| Boron         | ppm          | 293           | <br> |  |
| _ 3           | PPIII        |               |      |  |

### Diagnosis

The oil change at the time of sampling has been noted. No corrective action is recommended at this time. Resample at the next service interval to monitor.All component wear rates are normal. Elemental level of silicon (Si) above normal indicating ingress of seal material. The oil viscosity is lower than normal. Confirm oil type.