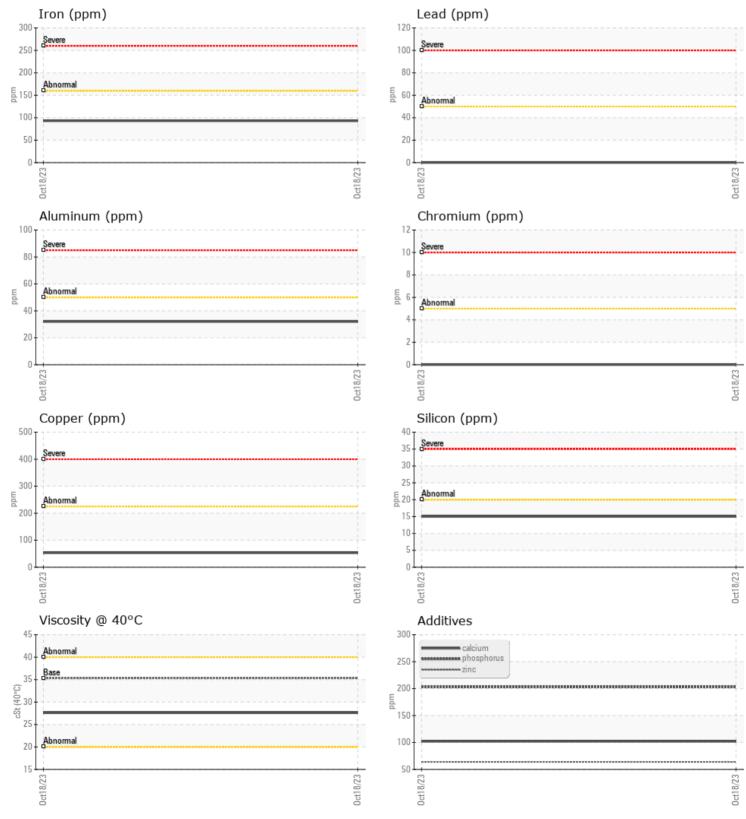

#### Job No:

|               |          | 1           |      |          |
|---------------|----------|-------------|------|----------|
|               |          |             |      | <u>_</u> |
| Sample Number |          | VCP412491   | <br> |          |
| Sample Date   |          | 18 Oct 2023 | <br> |          |
| Machine Hours |          | 4162        | <br> |          |
| Oil Hours     |          | 0           | <br> |          |
| Oil Changed   |          | Not Changd  | <br> |          |
| Sample Status |          | ABNORMAL    | <br> |          |
|               |          |             |      |          |
| OIL CON       | DITION   |             |      |          |
| Visc @ 40°C   | cSt      | 27.6        | <br> |          |
| VISC @ 40 C   | CSL      | 27.0        | <br> |          |
| VOLVO         |          |             | <br> |          |
| CONTAM        | IINATION |             |      |          |
| Silicon       | ppm      | 15          | <br> |          |
| Sodium        | ppm      | 8           | <br> |          |
| Potassium     | ppm      | 3           | <br> |          |
|               | pp       |             |      |          |
| VOLVO         |          |             |      |          |
| WEAR M        | IETALS   |             |      |          |
| Iron          | ppm      | 93          | <br> |          |
| Copper        | ppm      | 53          | <br> |          |
| Lead          | ppm      | 0           | <br> |          |
| Tin           | ppm      | 7           | <br> |          |
| Aluminum      | ppm      | 32          | <br> |          |
| Chromium      | ppm      | 0           | <br> |          |
| Molybdenum    | ppm      | 0           | <br> |          |
| Nickel        | ppm      | 7           | <br> |          |
| Titanium      | ppm      | <1          | <br> |          |
| Silver        | ppm      | 0           | <br> |          |
| Manganese     | ppm      | 6           | <br> |          |
| Vanadium      | ppm      | 0           | <br> |          |
|               |          |             |      |          |
| VOLVO         |          |             |      |          |
|               | 52       |             |      |          |
| Calcium       | ppm      | 102         | <br> |          |
| Magnesium     | ppm      | <b>1</b> 2  | <br> |          |
| Zinc          | ppm      | 64          | <br> |          |
| Phosphorus    | ppm      | 203         | <br> |          |
| Barium        | ppm      | 0           | <br> |          |
| Boron         | ppm      | 56          | <br> |          |
|               |          |             |      |          |

# **CONSTRUCTION EQUIPMENT**

GRAPHS

VOLVO

Report Id: VOLVO0090 [WUSCAR] 05984315 (Generated: 10/22/2023 14:24:15) Rev: 1

Contact/Location: TODD LARK - VOLVO0090