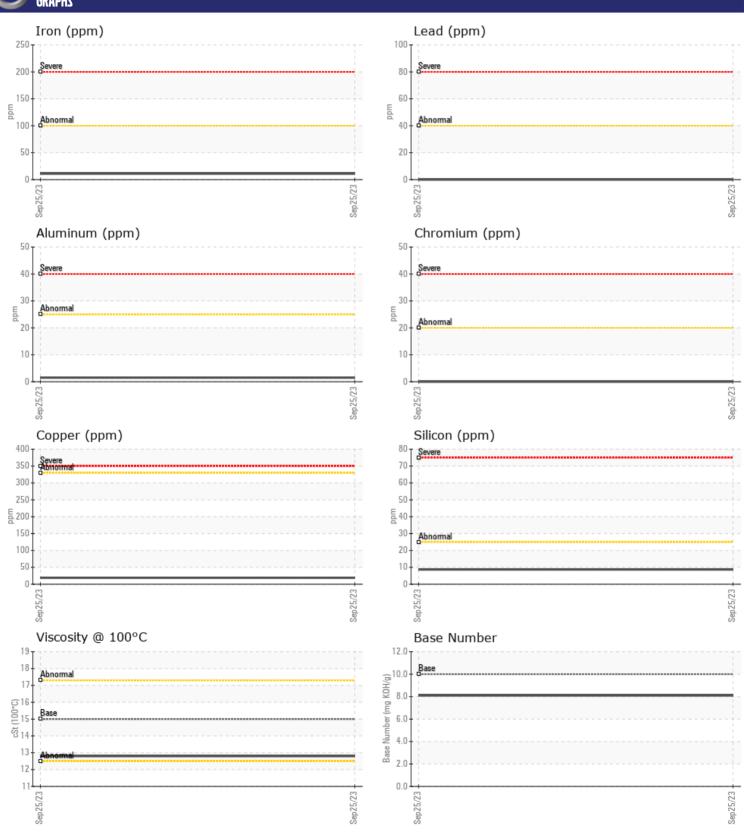

Silicon

Sodium

Potassium

Fuel

| SAMPLE           | INFORMATION |             |      |  |
|------------------|-------------|-------------|------|--|
| Sample Number    |             | VCP441260   | <br> |  |
| Sample Date      |             | 25 Sep 2023 | <br> |  |
| Machine Hours    |             | 943         | <br> |  |
| Oil Hours        |             | 462         | <br> |  |
| Oil Changed      |             | Changed     | <br> |  |
| Sample Status    |             | NORMAL      | <br> |  |
|                  |             |             |      |  |
| OIL COND         | ITION       |             |      |  |
| Visc @ 100°C     | cSt         | <b>12.8</b> | <br> |  |
| Base Number (BN) | mg KOH/g    | ■8.1        | <br> |  |
| Oxidation (PA)   | %           | 55          | <br> |  |
|                  |             |             |      |  |
| CONTAM           | INATION     |             |      |  |
| Soot %           | %           | ■0.4        | <br> |  |
| Nitration (PA)   | %           | 58          | <br> |  |
|                  |             |             |      |  |

| VOLVO      | AFTALC   |               |      |  |
|------------|----------|---------------|------|--|
| WEAR N     | UE I ALS |               |      |  |
| Iron       | ppm      | <b>11</b>     | <br> |  |
| Copper     | ppm      | <b>19</b>     | <br> |  |
| Lead       | ppm      | <b>0</b>      | <br> |  |
| Tin        | ppm      | <b>2</b>      | <br> |  |
| Aluminum   | ppm      | <b>2</b>      | <br> |  |
| Chromium   | ppm      | <b>■</b> 0    | <br> |  |
| Molybdenum | ppm      | <b>60</b>     | <br> |  |
| Nickel     | ppm      | <b>■&lt;1</b> | <br> |  |
| Titanium   | ppm      | 0             | <br> |  |
| Silver     | ppm      | <b>■&lt;1</b> | <br> |  |
| Manganese  | ppm      | <b>■&lt;1</b> | <br> |  |
| Vanadium   | ppm      | 0             | <br> |  |
|            |          |               |      |  |

## Diagnosis

Resample at the next service interval to monitor. All component wear rates are normal. There is no indication of any contamination in the oil. The BN result indicates that there is suitable alkalinity remaining in the oil. The condition of the oil is acceptable for the time in service.