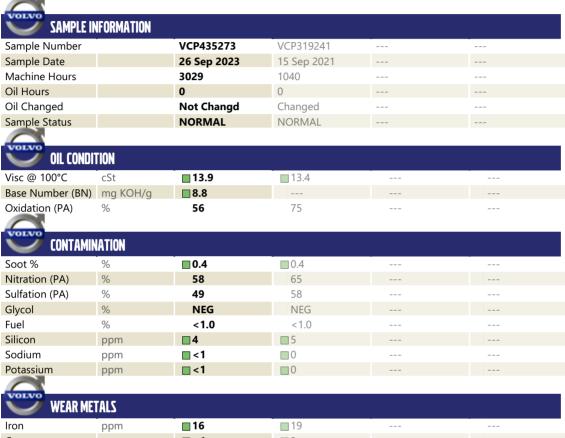

## **CONSTRUCTION EQUIPMENT**

19708 STRATEGIC MAT VOLVO L90H 625283 - DIESEL ENGINE

Sample No: VCP435273

Oil Type: VOLVO ULTRA DIESEL ENGINE OIL 15W40 VDS-3

**Job No:** 19708 STRATEGIC MAT

117 - ASCENDUM MACHINERY INC - GREENVILLE 2002 N GREENE ST GREENVILLE, NC US 27834

| WEAR METALS |     |               |            |  |  |  |  |  |
|-------------|-----|---------------|------------|--|--|--|--|--|
| Iron        | ppm | <b>1</b> 6    | <b>1</b> 9 |  |  |  |  |  |
| Copper      | ppm | <b>■</b> <1   | ■3         |  |  |  |  |  |
| Lead        | ppm | <b>0</b>      | □0         |  |  |  |  |  |
| Tin         | ppm | <b>■&lt;1</b> | <b>0</b>   |  |  |  |  |  |
| Aluminum    | ppm | <b>7</b>      | <b>1</b> 1 |  |  |  |  |  |
| Chromium    | ppm | <b>1</b>      | <b>2</b>   |  |  |  |  |  |
| Molybdenum  | ppm | <b>59</b>     | <b>4</b> 1 |  |  |  |  |  |
| Nickel      | ppm | <b>■&lt;1</b> | <b>0</b>   |  |  |  |  |  |
| Titanium    | ppm | 0             | 0          |  |  |  |  |  |
| Silver      | ppm | <b>□</b> 0    | <1         |  |  |  |  |  |
| Manganese   | ppm | <b>■</b> <1   | <b>1</b>   |  |  |  |  |  |
| Vanadium    | ppm | 0             | 0          |  |  |  |  |  |
|             |     |               |            |  |  |  |  |  |

| ADJITIODA  |     |             |            |  |  |  |  |  |
|------------|-----|-------------|------------|--|--|--|--|--|
| Calcium    | ppm | <b>1117</b> | ■1388      |  |  |  |  |  |
| Magnesium  | ppm | <b>963</b>  | <b>606</b> |  |  |  |  |  |
| Zinc       | ppm | <b>1319</b> | <b>904</b> |  |  |  |  |  |
| Phosphorus | ppm | <b>1096</b> | <b>754</b> |  |  |  |  |  |
| Barium     | ppm | <b>0</b>    | <b>0</b>   |  |  |  |  |  |
| Boron      | ppm | <b>5</b>    | ■18        |  |  |  |  |  |

## Diagnosis

Resample at the next service interval to monitor. All component wear rates are normal. There is no indication of any contamination in the oil. The BN result indicates that there is suitable alkalinity remaining in the oil. The condition of the oil is acceptable for the time in service.