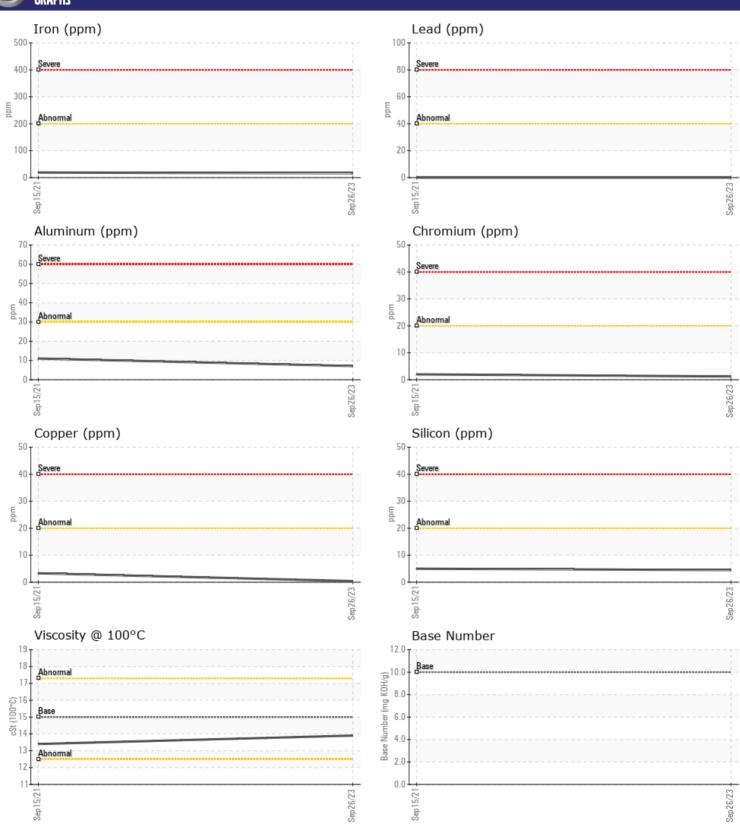

<b>1</b>   |  |  |  |  |  |
| Vanadium    | ppm | 0             | 0          |  |  |  |  |  |
|             |     |               |            |  |  |  |  |  |

| ADJITIODA  |     |             |            |  |  |  |  |  |
|------------|-----|-------------|------------|--|--|--|--|--|
| Calcium    | ppm | <b>1117</b> | ■1388      |  |  |  |  |  |
| Magnesium  | ppm | <b>963</b>  | <b>606</b> |  |  |  |  |  |
| Zinc       | ppm | <b>1319</b> | <b>904</b> |  |  |  |  |  |
| Phosphorus | ppm | <b>1096</b> | <b>754</b> |  |  |  |  |  |
| Barium     | ppm | <b>0</b>    | <b>0</b>   |  |  |  |  |  |
| Boron      | ppm | <b>5</b>    | ■18        |  |  |  |  |  |

Depot: VOLVO8769
Unique No: 10701639
Signed: Don Baldridge
Report Date: 21 Oct 2023



## **CONSTRUCTION EQUIPMENT**





## GRAPHS