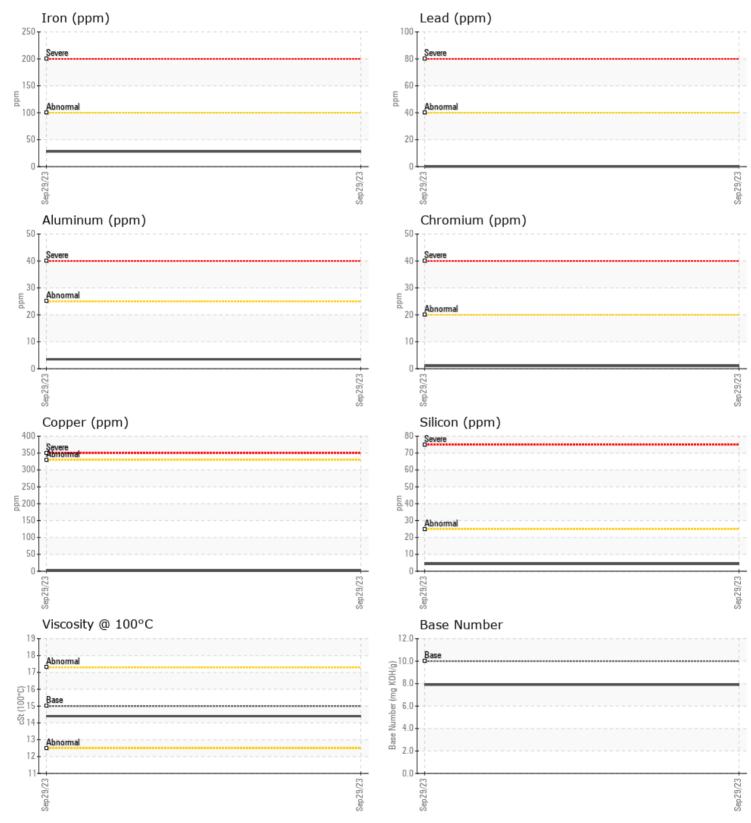

## SAMPLE INFORMATION

| Sample Number                                        |             | VCP413335       |          |  |  |  |  |
|------------------------------------------------------|-------------|-----------------|----------|--|--|--|--|
| Sample Date                                          |             | 29 Sep 2023     |          |  |  |  |  |
| Machine Hours                                        |             | 3690            |          |  |  |  |  |
| Oil Hours                                            |             | 0               |          |  |  |  |  |
| Oil Changed                                          |             | Changed         |          |  |  |  |  |
| Sample Status                                        |             | NORMAL          |          |  |  |  |  |
|                                                      |             |                 |          |  |  |  |  |
| OIL COND                                             | ITION       |                 |          |  |  |  |  |
| Visc @ 100°C                                         | cSt         | 14.4            |          |  |  |  |  |
| -                                                    |             | 7.9             |          |  |  |  |  |
| Base Number (BN)                                     |             | _               |          |  |  |  |  |
| Oxidation (PA)                                       | %           | 56              |          |  |  |  |  |
| VOLVO                                                |             |                 |          |  |  |  |  |
| CONTAMINATION                                        |             |                 |          |  |  |  |  |
|                                                      | NATIUN      |                 |          |  |  |  |  |
| Soot %                                               | NATION<br>% | 1.8             |          |  |  |  |  |
|                                                      |             | □1.8<br>76      |          |  |  |  |  |
| Soot %                                               | %           |                 |          |  |  |  |  |
| Soot %<br>Nitration (PA)                             | %<br>%      | 76              |          |  |  |  |  |
| Soot %<br>Nitration (PA)<br>Sulfation (PA)           | %<br>%<br>% | 76<br>57        |          |  |  |  |  |
| Soot %<br>Nitration (PA)<br>Sulfation (PA)<br>Glycol | %<br>%<br>% | 76<br>57<br>NEG | <br><br> |  |  |  |  |

\_\_\_\_\_

Potassium

ppm

1

| WEAR N     | METALS |          |      |  |
|------------|--------|----------|------|--|
| Iron       | ppm    | 28       | <br> |  |
| Copper     | ppm    | <b>1</b> | <br> |  |
| Lead       | ppm    | 0        | <br> |  |
| Tin        | ppm    |          | <br> |  |
| Aluminum   | ppm    | 4        | <br> |  |
| Chromium   | ppm    | <b>1</b> | <br> |  |
| Molybdenum | ppm    | 60       | <br> |  |
| Nickel     | ppm    |          | <br> |  |
| Titanium   | ppm    | 0        | <br> |  |
| Silver     | ppm    | 0        | <br> |  |
| Manganese  | ppm    | □<1      | <br> |  |
| Vanadium   | ppm    | 0        | <br> |  |

Vanadiu

|            | ES  |      |      |  |
|------------|-----|------|------|--|
| Calcium    | ppm | 1123 | <br> |  |
| Magnesium  | ppm | 976  | <br> |  |
| Zinc       | ppm | 1353 | <br> |  |
| Phosphorus | ppm | 1120 | <br> |  |
| Barium     | ppm | 0    | <br> |  |
| Boron      | ppm | 7    | <br> |  |

## Diagnosis

Resample at the next service interval to monitor.All component wear rates are normal. There is no indication of any contamination in the oil. The BN result indicates that there is suitable alkalinity remaining in the oil. The condition of the oil is acceptable for the time in service.

## **CONSTRUCTION EQUIPMENT**

GRAPHS

VOLVO

Report Id: VOLVO8769 [WUSCAR] 05984345 (Generated: 10/22/2023 12:12:03) Rev: 1

Contact/Location: BRANDON JENKINS - VOLVO8769