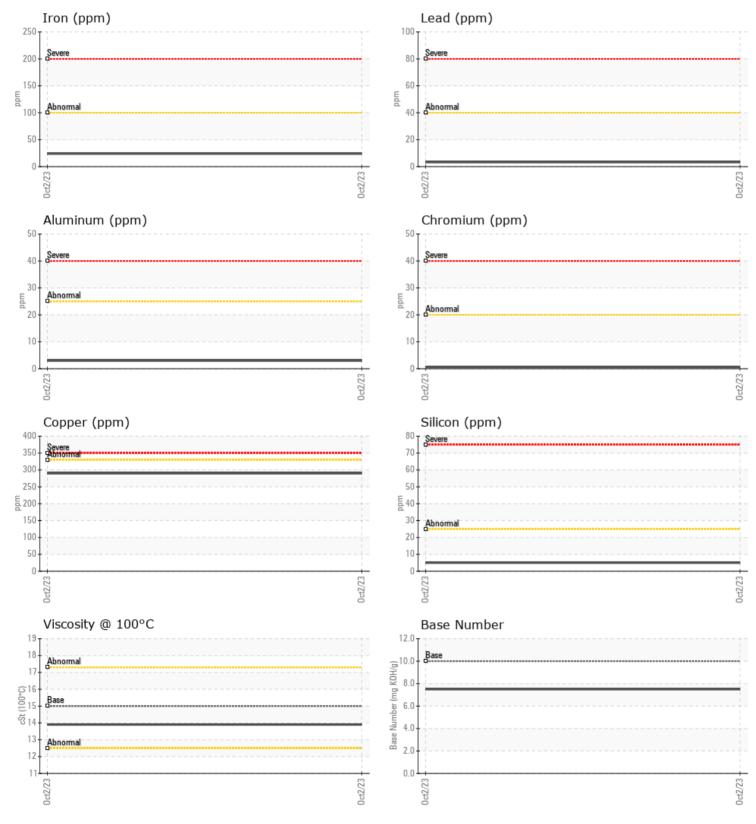

## SAMPLE INFORMATION

VOLVO

| Sample Number    |          | VCP430754   |  |  |  |  |  |  |  |
|------------------|----------|-------------|--|--|--|--|--|--|--|
| Sample Date      |          | 02 Oct 2023 |  |  |  |  |  |  |  |
| Machine Hours    |          | 6400        |  |  |  |  |  |  |  |
| Oil Hours        |          | 352         |  |  |  |  |  |  |  |
| Oil Changed      |          | Changed     |  |  |  |  |  |  |  |
| Sample Status    |          | NORMAL      |  |  |  |  |  |  |  |
|                  |          |             |  |  |  |  |  |  |  |
|                  |          |             |  |  |  |  |  |  |  |
|                  |          |             |  |  |  |  |  |  |  |
| Visc @ 100°C     | cSt      | <b>13.9</b> |  |  |  |  |  |  |  |
| Base Number (BN) | mg KOH/g | 7.5         |  |  |  |  |  |  |  |
| Oxidation (PA)   | %        | 66          |  |  |  |  |  |  |  |
|                  |          |             |  |  |  |  |  |  |  |
|                  |          |             |  |  |  |  |  |  |  |
|                  |          |             |  |  |  |  |  |  |  |
| Soot %           | %        | 0.5         |  |  |  |  |  |  |  |
| Nitration (PA)   | %        | 77          |  |  |  |  |  |  |  |
| Sulfation (PA)   | %        | 56          |  |  |  |  |  |  |  |
| Glycol           | %        | NEG         |  |  |  |  |  |  |  |
| Fuel             | %        | <1.0        |  |  |  |  |  |  |  |
| Silicon          | ppm      | 5           |  |  |  |  |  |  |  |
| Sodium           | ppm      | 2           |  |  |  |  |  |  |  |
| Potassium        | ppm      | <b>10</b>   |  |  |  |  |  |  |  |

otassium

| WEAR METALS |     |            |  |  |  |  |  |  |
|-------------|-----|------------|--|--|--|--|--|--|
| Iron        | ppm | 24         |  |  |  |  |  |  |
| Copper      | ppm | 290        |  |  |  |  |  |  |
| Lead        | ppm | 3          |  |  |  |  |  |  |
| Tin         | ppm | ■ <1       |  |  |  |  |  |  |
| Aluminum    | ppm | 3          |  |  |  |  |  |  |
| Chromium    | ppm | <b></b> <1 |  |  |  |  |  |  |
| Molybdenum  | ppm | 64         |  |  |  |  |  |  |
| Nickel      | ppm | 0          |  |  |  |  |  |  |
| Titanium    | ppm | <b></b> <1 |  |  |  |  |  |  |
| Silver      | ppm | 0          |  |  |  |  |  |  |
| Manganese   | ppm | ■ <1       |  |  |  |  |  |  |
| Vanadium    | ppm | 0          |  |  |  |  |  |  |

**ADDITIVES** 1296 Calcium ppm Magnesium 862 ppm 1318 Zinc ppm Phosphorus ppm 1093 Barium 0 🔲 ppm Boron 18 ppm

## **CONSTRUCTION EQUIPMENT**

GRAPHS

VOLVO

Contact/Location: BRANDON JENKINS - VOLVO8769