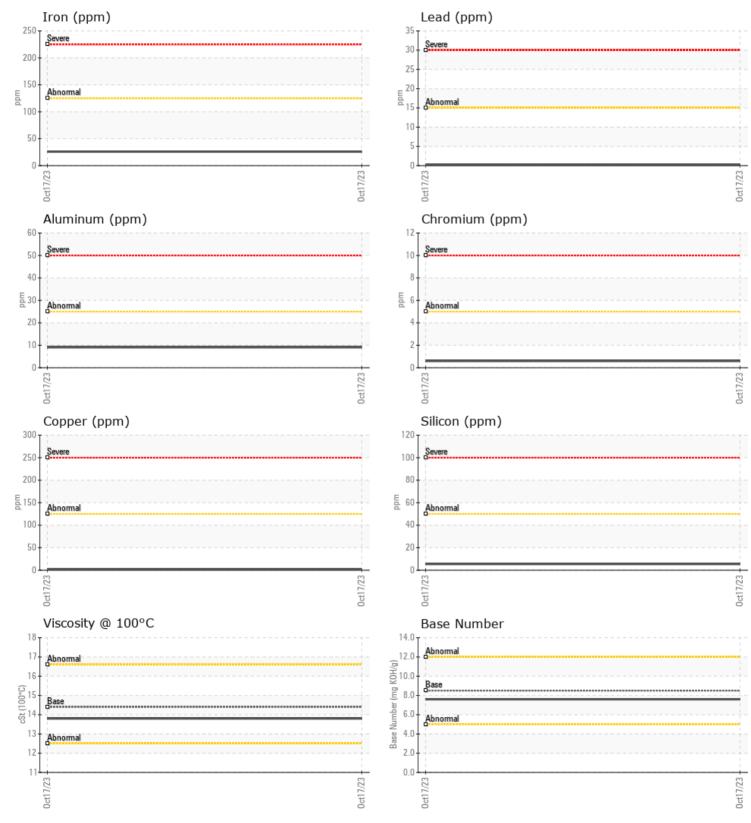

Molybdenum

| VOLVO            |            |             |      |  |
|------------------|------------|-------------|------|--|
| SAMPLE II        | NFORMATION |             |      |  |
| Sample Number    | -          | VCP435456   | <br> |  |
| Sample Date      |            | 17 Oct 2023 | <br> |  |
| Machine Hours    |            | 4456        | <br> |  |
| Oil Hours        |            | 0           | <br> |  |
| Oil Changed      |            | N/A         | <br> |  |
| Sample Status    |            | NORMAL      | <br> |  |
|                  |            |             |      |  |
| OIL CONDI        | TION       |             |      |  |
| Visc @ 100°C     | cSt        | 13.8        | <br> |  |
| Base Number (BN) | mg KOH/g   | 7.6         | <br> |  |
| Oxidation (PA)   | %          | 61          | <br> |  |
|                  |            |             |      |  |
| CONTAMIN         | NATION     |             |      |  |
| Soot %           | %          | 0.4         | <br> |  |
| Nitration (PA)   | %          | 72          | <br> |  |
| Sulfation (PA)   | %          | 56          | <br> |  |
| Glycol           | %          | NEG         | <br> |  |
| Fuel             | %          | <1.0        | <br> |  |
| Silicon          | ppm        | 6           | <br> |  |
| Sodium           | ppm        | 2           | <br> |  |
| Potassium        | ppm        | 2           | <br> |  |
|                  |            |             |      |  |
| WEAR ME          | TALS       |             |      |  |
| Iron             | ppm        | 26          | <br> |  |
| Copper           | ppm        | 2           | <br> |  |
| Lead             | ppm        | <b>□</b> <1 | <br> |  |
|                  |            |             |      |  |