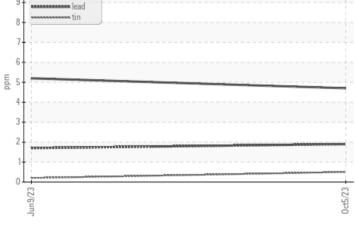

| Copper     | ppm | <b></b> 5  |      | <br> |
|------------|-----|------------|------|------|
| Lead       | ppm | 2          | 2    | <br> |
| Tin        | ppm |            | □ <1 | <br> |
| Aluminum   | ppm | 2          | <1   | <br> |
| Chromium   | ppm |            | 0    | <br> |
| Molybdenum | ppm | 2          | 2    | <br> |
| Nickel     | ppm | 0          | 0    | <br> |
| Titanium   | ppm | 0          | <1   | <br> |
| Silver     | ppm | 0          | 0    | <br> |
| Manganese  | ppm | <b></b> <1 | 0    | <br> |
| Vanadium   | ppm | 0          | 0    | <br> |