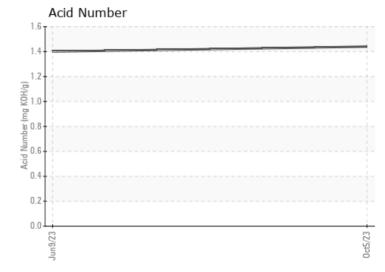

CONSTRUCTION EQUIPMENT

Sample No: VCP441295 Oil Type: VOLVO SUPER H

VOIN

Job No:

VOLVO SUPER HYDRAULIC OIL 46 19772 LANE-BLYTHE

**.**00 110:

| Sample Number    | -        | VCP441295   | VCP421950   | <br> |
|------------------|----------|-------------|-------------|------|
| Sample Date      |          | 05 Oct 2023 | 09 Jun 2023 | <br> |
| Machine Hours    |          | 6445        | 5446        | <br> |
| Oil Hours        |          | 0           | 0           | <br> |
| Oil Changed      |          | Not Changd  | Not Changd  | <br> |
| Sample Status    |          | ABNORMAL    | ABNORMAL    | <br> |
|                  |          |             |             |      |
| OIL CONDI        | TION     |             |             |      |
| Visc @ 40°C      | cSt      | 46.8        | 47.7        | <br> |
| Acid Number (AN) | mg KOH/g | 1.44        | 1.40        | <br> |
|                  |          |             |             |      |