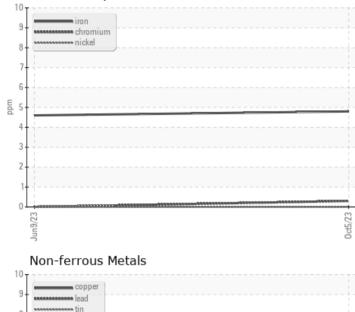

| Silicon   | ppm      | 6   | 5          | <br> |  |
|-----------|----------|-----|------------|------|--|
| Sodium    | ppm      | 2   | 0          | <br> |  |
| Potassium | ppm      | ∎1  | 2          | <br> |  |
| WEAL      | R METALS |     |            |      |  |
| Iron      | ppm      | 5   | 5          | <br> |  |
| Connor    | 0.000    | m E | <b>— 5</b> |      |  |

## Ferrous Alloys

VOLVO