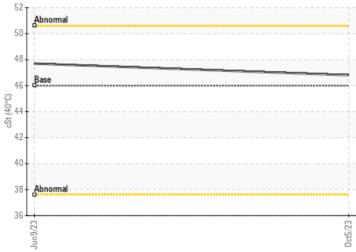

CONSTRUCTION EQUIPMENT

Sample No: VCP441295 Oil Type: VOLVO SUPER H

VOIN

Job No:

VOLVO SUPER HYDRAULIC OIL 46 19772 LANE-BLYTHE

**.**00 110:

| Sample Number    | -        | VCP441295   | VCP421950   | <br> |
|------------------|----------|-------------|-------------|------|
| Sample Date      |          | 05 Oct 2023 | 09 Jun 2023 | <br> |
| Machine Hours    |          | 6445        | 5446        | <br> |
| Oil Hours        |          | 0           | 0           | <br> |
| Oil Changed      |          | Not Changd  | Not Changd  | <br> |
| Sample Status    |          | ABNORMAL    | ABNORMAL    | <br> |
|                  |          |             |             |      |
| OIL CONDI        | TION     |             |             |      |
| Visc @ 40°C      | cSt      | 46.8        | 47.7        | <br> |
| Acid Number (AN) | mg KOH/g | 1.44        | 1.40        | <br> |
|                  |          |             |             |      |

## Viscosity @ 40°C