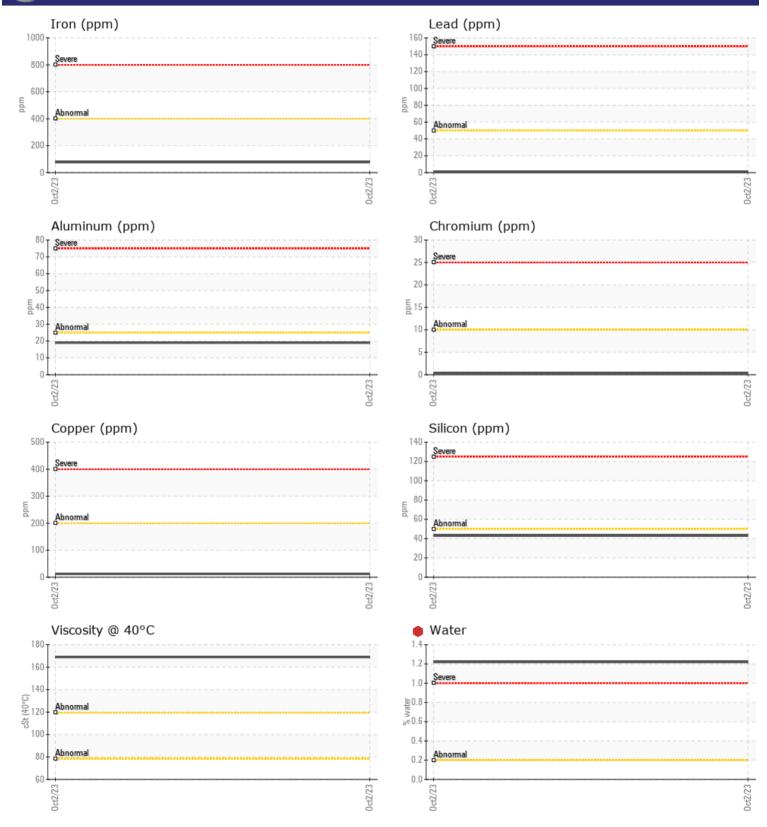

CONSTRUCTION EQUIPMENT 19618 TGP CATERPILLAR 345BL AGSO2135 - LEFT SWING DRIVE

| Sample No: | VCP413270 |
|------------|-----------|
| Oil Type:  | NOT GIVEN |
| Job No:    | 19618 TGP |

VOLVO

| VOLVO         |             |             |  |  |  |  |
|---------------|-------------|-------------|--|--|--|--|
| SAMPLE        | INFORMATION |             |  |  |  |  |
| Sample Number | -           | VCP413270   |  |  |  |  |
| Sample Date   |             | 02 Oct 2023 |  |  |  |  |
| Machine Hours |             | 14659       |  |  |  |  |
| Oil Hours     |             | 0           |  |  |  |  |
| Oil Changed   |             | Not Changd  |  |  |  |  |
| Sample Status |             | SEVERE      |  |  |  |  |
|               |             |             |  |  |  |  |
| OIL CON       | DITION      |             |  |  |  |  |
| Visc @ 40°C   | cSt         | 169         |  |  |  |  |
| VISC @ 40 C   | CSI         | 105         |  |  |  |  |
| VOLVO         |             |             |  |  |  |  |
| CONTAM        | INATION     |             |  |  |  |  |
| Water         | %           | 1.22        |  |  |  |  |
| Silicon       | ppm         | <b>4</b> 3  |  |  |  |  |
| Sodium        | ppm         | 3           |  |  |  |  |
| Potassium     | ppm         | 5           |  |  |  |  |
|               |             |             |  |  |  |  |
| WEAR M        | ΓΤΛΙς       |             |  |  |  |  |
|               |             |             |  |  |  |  |
| Iron          | ppm         | 77          |  |  |  |  |
| Copper        | ppm         | <b>1</b> 2  |  |  |  |  |
| Lead          | ppm         | ■ <1        |  |  |  |  |
| Tin           | ppm         | 0           |  |  |  |  |
| Aluminum      | ppm         | <b>1</b> 9  |  |  |  |  |
| Chromium      | ppm         | <b>■</b> <1 |  |  |  |  |
| Molybdenum    | ppm         | 1           |  |  |  |  |
| Nickel        | ppm         |             |  |  |  |  |
| Titanium      | ppm         | 1           |  |  |  |  |
| Silver        | ppm         | 0           |  |  |  |  |
| Manganese     | ppm         | <1          |  |  |  |  |
| Vanadium      | ppm         | <1          |  |  |  |  |
|               |             |             |  |  |  |  |
| ADDITIVES     |             |             |  |  |  |  |
|               |             |             |  |  |  |  |

## Diagnosis

We advise that you check for the source of water entry. We recommend that you drain the oil from the component if this has not already been done. We recommend an early resample to monitor this condition.All component wear rates are normal. Moderate concentration of visible dirt/debris present in the oil. There is a high concentration of water present in the oil. The oil is no longer serviceable due to the presence of contaminants.

## **CONSTRUCTION EQUIPMENT**

GRAPHS

VOLVO

Contact/Location: BRANDON JENKINS - VOLVO8769