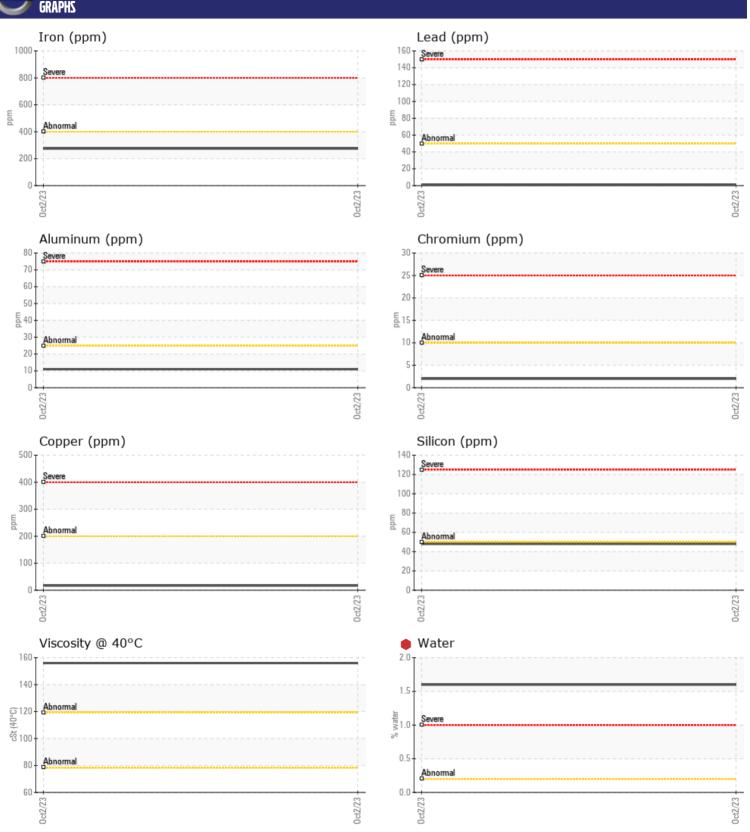

## **CONSTRUCTION EQUIPMENT**

19621 TGP CATERPILLAR 345BL AGSO1373 - LEFT SWING DRIVE

Sample No: VCP430757
Oil Type: NOT GIVEN
Job No: 19621 TGP

| SAMPLE        | INFORMATIO | N           |      |  |
|---------------|------------|-------------|------|--|
| Sample Number | _          | VCP430757   | <br> |  |
| Sample Date   |            | 02 Oct 2023 | <br> |  |
| Machine Hours |            | 6400        | <br> |  |
| Oil Hours     |            | 0           | <br> |  |
| Oil Changed   |            | Not Changd  | <br> |  |
| Sample Status |            | SEVERE      | <br> |  |
|               |            |             |      |  |
| OIL CON       | NITINN     |             |      |  |
|               |            | -450        |      |  |
| Visc @ 40°C   | cSt        | <b>156</b>  | <br> |  |
| VOLVO         |            |             |      |  |
| CONTAN        | MINATION   |             |      |  |
| Water         | %          | 1.60        | <br> |  |
| Silicon       | ppm        | <b>48</b>   | <br> |  |
| Sodium        | ppm        | ■3          | <br> |  |
| Potassium     | ppm        | <b>■</b> 5  | <br> |  |
|               |            |             |      |  |
| WEAR          | AETAL C    |             |      |  |
|               | JE I WF7   |             |      |  |
| Iron          | ppm        | ■ 275       | <br> |  |
| Copper        | ppm        | <b>17</b>   | <br> |  |
| Lead          | ppm        | <b>1</b>    | <br> |  |
| Tin           | ppm        | <b>0</b>    | <br> |  |
| Aluminum      | ppm        | <b>11</b>   | <br> |  |
| Chromium      | ppm        | <b>2</b>    | <br> |  |
| Molybdenum    | ppm        | 1           | <br> |  |
| Nickel        | ppm        | <b></b>     | <br> |  |
| Titanium      | ppm        | <1          | <br> |  |
| Silver        | ppm        | 0           | <br> |  |
| Manganese     | ppm        | 2           |      |  |
| Vanadium      | ppm        | <1          | <br> |  |
| VOLVO         |            |             |      |  |
| ADDITIV       | ES         |             |      |  |
| Calcium       | ppm        | 2855        | <br> |  |
| Magnesium     | ppm        | 93          | <br> |  |
| Zinc          | ppm        | 1329        | <br> |  |
| Phosphorus    | ppm        | 1041        | <br> |  |
| Barium        | ppm        | <1          | <br> |  |
| Boron         | ppm        | 9           | <br> |  |
|               |            |             |      |  |

## Diagnosis

We advise that you check for the source of water entry. We recommend that you drain the oil from the component if this has not already been done. We recommend an early resample to monitor this condition. All component wear rates are normal. Moderate concentration of visible dirt/debris present in the oil. There is a high concentration of water present in the oil. The oil is no longer serviceable due to the presence of contaminants.