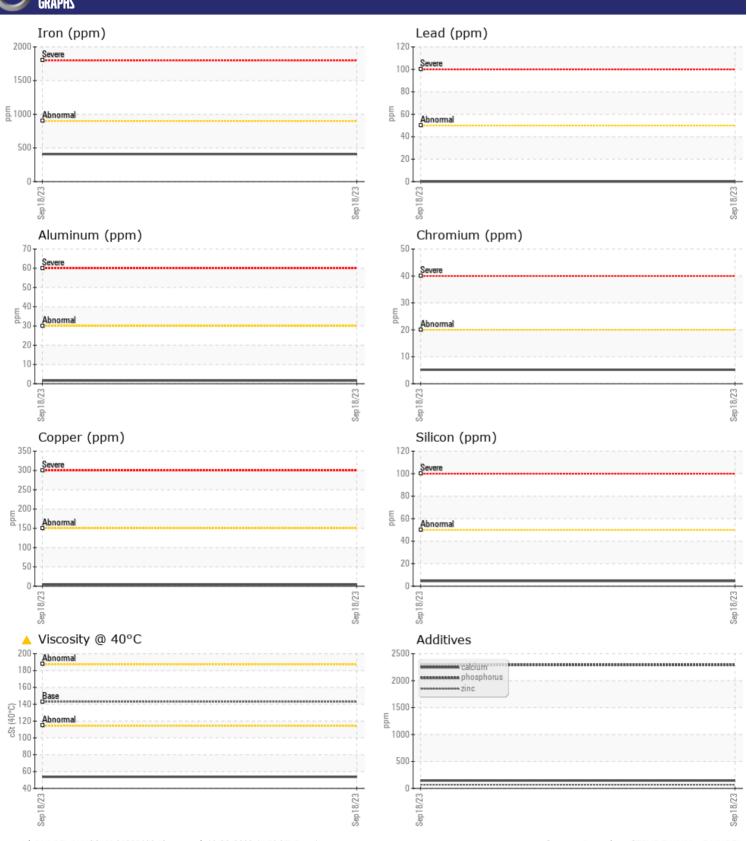

# CONSTRUCTION EQUIPMENT VOLVO A45G 353298 - BOGIE/CENTER AXLE

Sample No: VCP409136

**Oil Type:** GEAR OIL SAE 80W90

Job No:

| SAMPLE        | <b>INFORMATION</b> |               |      |  |
|---------------|--------------------|---------------|------|--|
| Sample Number | -                  | VCP409136     | <br> |  |
| Sample Date   |                    | 18 Sep 2023   | <br> |  |
| Machine Hours |                    | 1722          | <br> |  |
| Oil Hours     |                    | 0             | <br> |  |
| Oil Changed   |                    | Not Changd    | <br> |  |
| Sample Status |                    | ATTENTION     | <br> |  |
|               |                    |               |      |  |
| OIL CON       | DITION             |               |      |  |
| Visc @ 40°C   | cSt                | <u>▲</u> 53.7 | <br> |  |
| VISC @ 40 C   | CSt                | <u></u>       | <br> |  |
| VOLVO         |                    |               |      |  |
| CONTAN        | MOITANIN           |               |      |  |
| Silicon       | ppm                | <b>5</b>      | <br> |  |
| Sodium        | ppm                | <b>■&lt;1</b> | <br> |  |
| Potassium     | ppm                | <b>5</b>      | <br> |  |
|               |                    |               |      |  |
| WEAR N        | METALS             |               |      |  |
| Iron          | ppm                | <b>408</b>    | <br> |  |
| Copper        | ppm                | <b>4</b>      | <br> |  |
| Lead          | ppm                | <b>0</b>      | <br> |  |
| Tin           | ppm                | <b>0</b>      | <br> |  |
| Aluminum      | ppm                | <b>2</b>      | <br> |  |
| Chromium      | ppm                | <b>■</b> 5    | <br> |  |
| Molybdenum    | ppm                | ■8            | <br> |  |
| Nickel        | ppm                | <b>2</b>      | <br> |  |
| Titanium      | ppm                | <1            | <br> |  |
| Silver        | ppm                | <1            | <br> |  |
| Manganese     | ppm                | <b>■</b> 9    | <br> |  |
| Vanadium      | ppm                | <1            | <br> |  |
| VOLVO         |                    |               | <br> |  |
| ADDITIV       | VES                |               |      |  |
| Calcium       | ppm                | <b>146</b>    | <br> |  |
| Magnesium     | ppm                | <b>2</b>      | <br> |  |
| Zinc          | ppm                | <b>68</b>     | <br> |  |
| Phosphorus    | ppm                | <b>2290</b>   | <br> |  |
| Barium        | ppm                | <b>■&lt;1</b> | <br> |  |
|               | P P                |               |      |  |

### Diagnosis

Resample at the next service interval to monitor. All component wear rates are normal. There is no indication of any contamination in the oil. The oil viscosity is lower than normal. Confirm oil type.