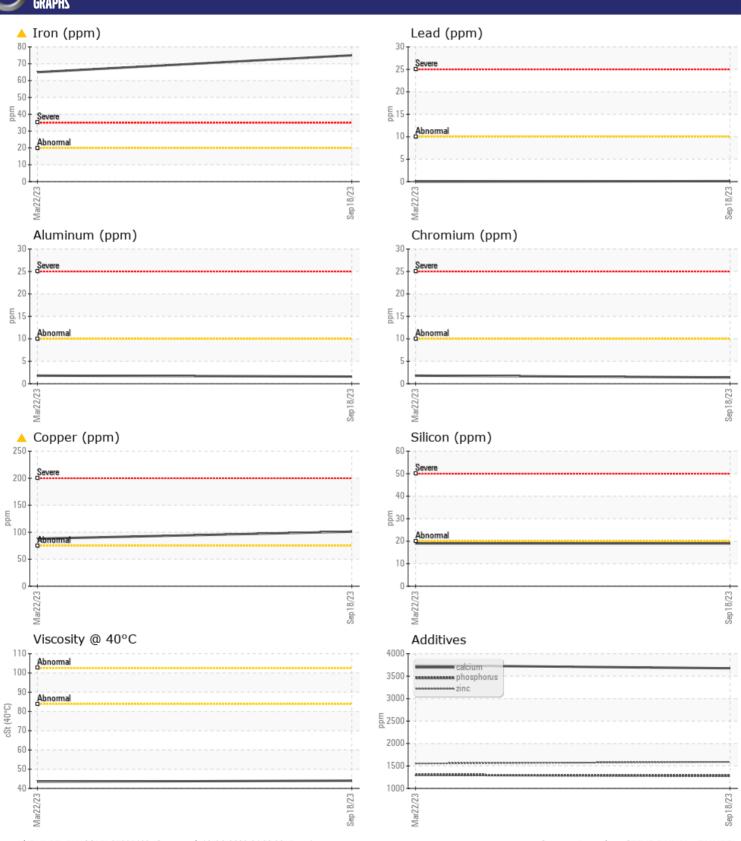

# CONSTRUCTION EQUIPMENT VOLVO A45G 352022 - WET DISC BRAKE

Sample No: VCP409178
Oil Type: NOT GIVEN

Job No:

| SAMPLI        | E INFORMATION | ı           |               |      |
|---------------|---------------|-------------|---------------|------|
| Sample Number | •             | VCP409178   | VCP396632     | <br> |
| Sample Date   |               | 18 Sep 2023 | 22 Mar 2023   | <br> |
| Machine Hours |               | 5727        | 4482          | <br> |
| Oil Hours     |               | 0           | 0             | <br> |
| Oil Changed   |               | Not Changd  | Not Changd    | <br> |
| Sample Status |               | ABNORMAL    | ABNORMAL      | <br> |
|               |               |             |               |      |
| OIL CON       | IDITION       |             |               |      |
| Visc @ 40°C   | cSt           | <b>44.0</b> | <b>1</b> 43.5 | <br> |
|               |               | _           | _             |      |
| VOLVO         | MINIATION     |             |               |      |
|               | MINATION      |             |               |      |
| Silicon       | ppm           | <b>1</b> 9  | <b>1</b> 9    | <br> |
| Sodium        | ppm           | ■4          | ■8            | <br> |
| Potassium     | ppm           | <b>■</b> 3  | □0            | <br> |
| VOLVO         |               |             |               |      |
| WEAR I        | METALS        |             |               |      |
| Iron          | ppm           | <u>^</u> 75 | <b>△</b> 65   | <br> |
| Copper        | ppm           | <u> </u>    | ■88           | <br> |
| Lead          | ppm           | <b></b>     | □0            | <br> |
| Tin           | ppm           | <b>■</b> 0  | <b>0</b>      | <br> |
| Aluminum      | ppm           | ■2          | ■2            | <br> |
| Chromium      | ppm           | ■1          | <b>2</b>      | <br> |
| Molybdenum    | ppm           | <1          | <1            | <br> |
| Nickel        | ppm           | ■5          | <b>4</b>      | <br> |
| Titanium      | ppm           | <1          | 0             | <br> |
| Silver        | ppm           | 0           | 0             | <br> |
| Manganese     | ppm           | 1           | 2             | <br> |
| Vanadium      | ppm           | <1          | 0             | <br> |
| VOLVO         |               |             |               |      |
| ADDITIV       | VES           |             |               |      |
| Calcium       | ppm           | 3676        | 3742          | <br> |
| Magnesium     | ppm           | 47          | 52            | <br> |
| Zinc          | ppm           | 1590        | 1554          | <br> |
| Phosphorus    | ppm           | 1281        | 1300          | <br> |
| Barium        | ppm           | <1          | 0             | <br> |
| Boron         | ppm           | 117         | 129           | <br> |

### Diagnosis

No corrective action is recommended at this time. Resample at the next service interval to monitor. The iron level is abnormal. Bearing and/or bushing wear is indicated. There is no indication of any contamination in the oil. The condition of the oil is acceptable for the time in service.