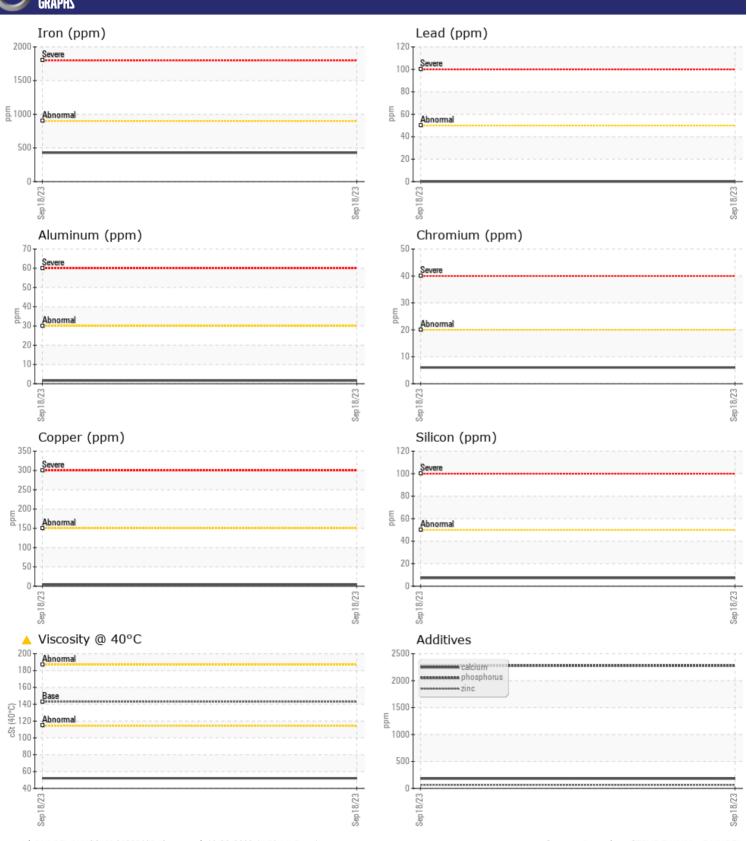

# CONSTRUCTION EQUIPMENT VOLVO A45G 353298 - REAR AXLE

Sample No: VCP409171

**Oil Type:** GEAR OIL SAE 80W90

Job No:

| SAMPLE        | <b>INFORMATION</b> |               |      |  |
|---------------|--------------------|---------------|------|--|
| Sample Number |                    | VCP409171     | <br> |  |
| Sample Date   |                    | 18 Sep 2023   | <br> |  |
| Machine Hours |                    | 1722          | <br> |  |
| Oil Hours     |                    | 0             | <br> |  |
| Oil Changed   |                    | Not Changd    | <br> |  |
| Sample Status |                    | ATTENTION     | <br> |  |
|               |                    |               |      |  |
| OIL CON       | DITION             |               |      |  |
| Visc @ 40°C   | cSt                | <u>▲</u> 52.0 | <br> |  |
| Vise g 10 c   | CSt                | _ 52.0        |      |  |
| VOLVO         |                    |               |      |  |
| CONTAN        | MINATION           |               |      |  |
| Silicon       | ppm                | <b>7</b>      | <br> |  |
| Sodium        | ppm                | <b>■</b> <1   | <br> |  |
| Potassium     | ppm                | <b>□7</b>     | <br> |  |
|               |                    |               |      |  |
| WEAR N        | METALS             |               |      |  |
| Iron          | ppm                | <b>429</b>    | <br> |  |
| Copper        | ppm                | <b>■</b> 4    | <br> |  |
| Lead          | ppm                | <b>0</b>      | <br> |  |
| Tin           | ppm                | <b>0</b>      | <br> |  |
| Aluminum      | ppm                | <b>2</b>      | <br> |  |
| Chromium      | ppm                | <b>6</b>      | <br> |  |
| Molybdenum    | ppm                | ■9            | <br> |  |
| Nickel        | ppm                | <b>1</b>      | <br> |  |
| Titanium      | ppm                | <1            | <br> |  |
| Silver        | ppm                | 0             | <br> |  |
| Manganese     | ppm                | <b>11</b>     | <br> |  |
| Vanadium      | ppm                | <1            | <br> |  |
| VOLVO         |                    |               |      |  |
| ADDITIV       | VES                |               |      |  |
| Calcium       | ppm                | <b>182</b>    | <br> |  |
| Magnesium     | ppm                | <b>2</b>      | <br> |  |
| Zinc          | ppm                | <b>64</b>     | <br> |  |
| Phosphorus    | ppm                | <b>2278</b>   | <br> |  |
| Barium        | ppm                | <b>-&lt;1</b> | <br> |  |
|               |                    |               |      |  |

### Diagnosis

F:

Resample at the next service interval to monitor. All component wear rates are normal. There is no indication of any contamination in the oil. The oil viscosity is lower than normal. Confirm oil type.