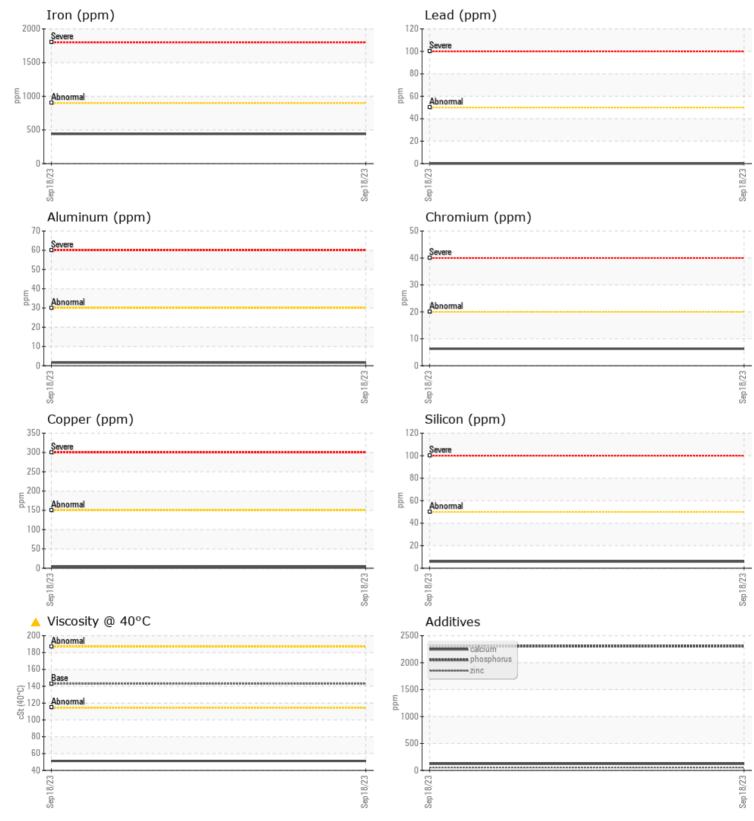

# Job No:

|               | INFORMATION |             |      |  |
|---------------|-------------|-------------|------|--|
|               |             |             | <br> |  |
| Sample Number |             | VCP399773   | <br> |  |
| Sample Date   |             | 18 Sep 2023 | <br> |  |
| Machine Hours |             | 1722        | <br> |  |
| Oil Hours     |             | 0           | <br> |  |
| Oil Changed   |             | Not Changd  | <br> |  |
| Sample Status |             | ATTENTION   | <br> |  |
| VOLVO         |             |             |      |  |
| OIL CON       | DITION      |             |      |  |
| Visc @ 40°C   | cSt         | <b>51.2</b> | <br> |  |
| VISC @ 40 C   | CSL         | <b>51.2</b> | <br> |  |
| VOLVO         |             |             |      |  |
| CONTAM        | IINATION    |             |      |  |
| Silicon       | ppm         | 6           | <br> |  |
| Sodium        | ppm         | □<1         | <br> |  |
| Potassium     | ppm         | 7           | <br> |  |
|               | ppm         | <b>_</b> -  |      |  |
| VOLVO         |             |             |      |  |
| WEAR M        | IETALS      |             |      |  |
| Iron          | ppm         | 441         | <br> |  |
| Copper        | ppm         | 3           | <br> |  |
| Lead          | ppm         | 0           | <br> |  |
| Tin           | ppm         | 0           | <br> |  |
| Aluminum      | ppm         | 2           | <br> |  |
| Chromium      | ppm         | 6           | <br> |  |
| Molybdenum    | ppm         | 12          | <br> |  |
| Nickel        | ppm         | 2           | <br> |  |
| Titanium      | ppm         | <1          | <br> |  |
| Silver        | ppm         | 0           | <br> |  |
| Manganese     | ppm         | 12          | <br> |  |
| Vanadium      | ppm         | <1          | <br> |  |
|               |             |             |      |  |
| VOLVO         |             |             |      |  |
| ADDITIV 🗸     | 12          |             |      |  |
| Calcium       | ppm         | <b>123</b>  | <br> |  |
| Magnesium     |             | 2           | <br> |  |
| magnesium     | ppm         | <b>Z</b>    |      |  |
| Zinc          | ppm<br>ppm  | 54          | <br> |  |
|               |             |             | <br> |  |
| Zinc          | ppm         | 54          |      |  |

### Diagnosis

Resample at the next service interval to monitor.All component wear rates are normal. There is no indication of any contamination in the oil. The oil viscosity is lower than normal. Confirm oil type.