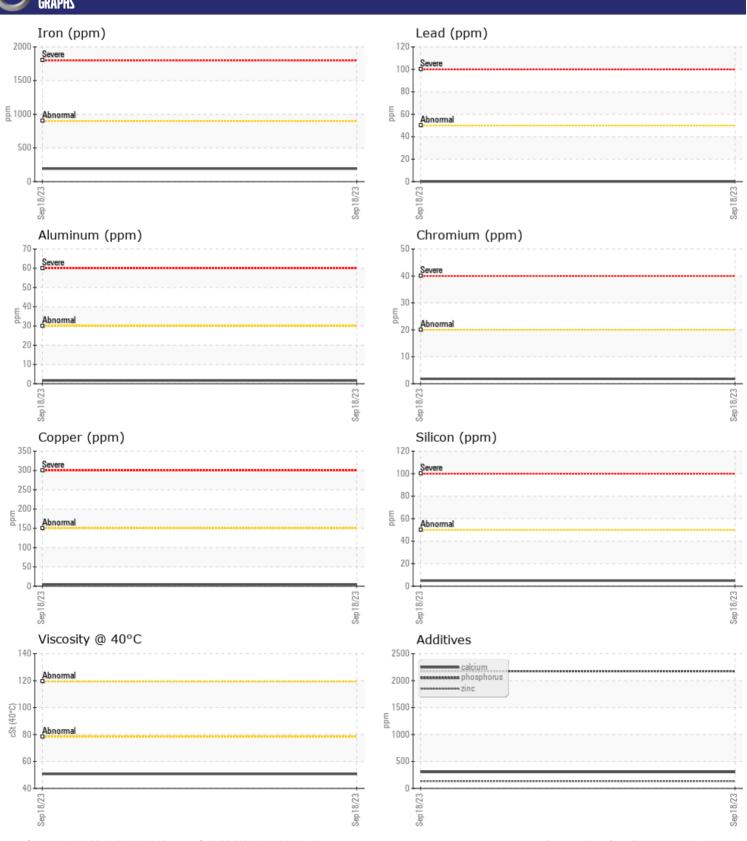

# CONSTRUCTION EQUIPMENT VOLVO A45GFS 352516 - BOGIE/CENTER AXLE

Sample No: VCP409172
Oil Type: NOT GIVEN

Job No:

| SAMPLE                    | E INFORMATIO | N                   |      |  |
|---------------------------|--------------|---------------------|------|--|
| Sample Number             |              | VCP409172           | <br> |  |
|                           |              |                     |      |  |
| Sample Date Machine Hours |              | 18 Sep 2023         | <br> |  |
|                           |              | 4264<br>0           | <br> |  |
| Oil Changed               |              |                     | <br> |  |
| Oil Changed               |              | Not Changd ABNORMAL |      |  |
| Sample Status             |              | ABNORWAL            | <br> |  |
| VOLVO                     |              |                     |      |  |
| OIL CON                   | DITION       |                     |      |  |
| Visc @ 40°C               | cSt          | <b>50.7</b>         | <br> |  |
|                           |              | _                   |      |  |
| VOLVO                     | AINA TION    |                     |      |  |
|                           | MINATION     |                     |      |  |
| Silicon                   | ppm          | <b>5</b>            | <br> |  |
| Sodium                    | ppm          | ■0                  | <br> |  |
| Potassium                 | ppm          | <b>4</b>            | <br> |  |
|                           |              |                     |      |  |
| WEAR N                    | METALS       |                     |      |  |
| Iron                      | ppm          | <b>192</b>          | <br> |  |
| Copper                    | ppm          | <b>■</b> 5          | <br> |  |
| Lead                      | ppm          | ■0                  | <br> |  |
| Tin                       | ppm          | ■0                  | <br> |  |
| Aluminum                  | ppm          | <b>2</b>            | <br> |  |
| Chromium                  | ppm          | <b>2</b>            | <br> |  |
| Molybdenum                | ppm          | 4                   | <br> |  |
| Nickel                    | ppm          | <b>1</b>            | <br> |  |
| Titanium                  | ppm          | <1                  | <br> |  |
| Silver                    | ppm          | 0                   | <br> |  |
| Manganese                 | ppm          | 6                   | <br> |  |
| Vanadium                  | ppm          | 0                   | <br> |  |
|                           |              |                     |      |  |
| ADDITIV                   | VES          |                     |      |  |
| Calcium                   | ppm          | 303                 | <br> |  |
| Magnesium                 | ppm          | 3                   | <br> |  |
| Zinc                      | ppm          | 134                 | <br> |  |
| Phosphorus                | ppm          | 2176                | <br> |  |
| Barium                    | ppm          | <1                  | <br> |  |
| Boron                     | ppm          | 155                 | <br> |  |
|                           |              |                     |      |  |