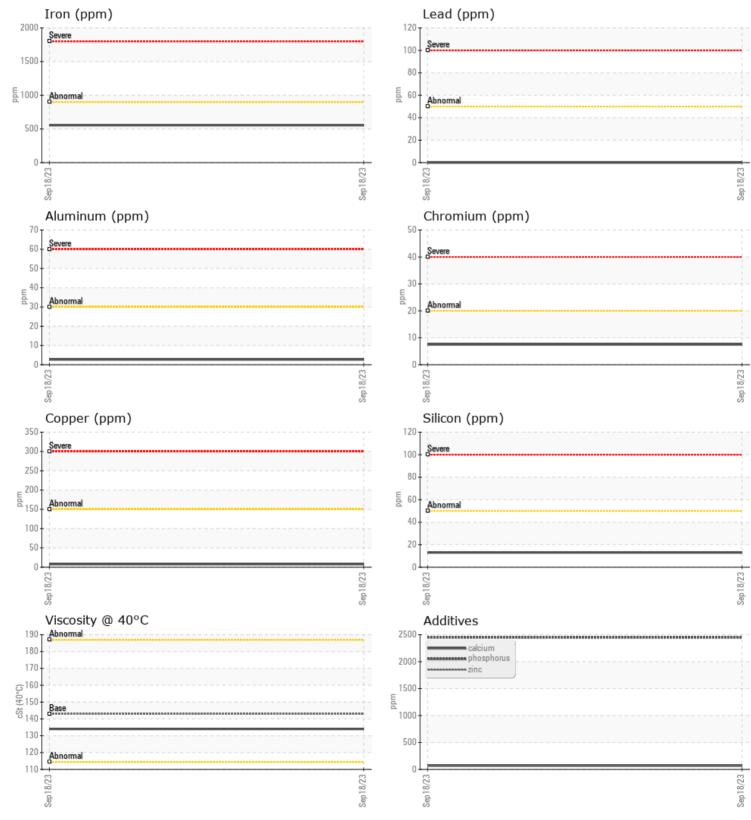

#### Job No:

|               | INFORMATION |                             |          |   |  |
|---------------|-------------|-----------------------------|----------|---|--|
|               | INFURMATION | -                           |          |   |  |
| Sample Number |             | VCP423354                   |          |   |  |
| Sample Date   |             | 18 Sep 2023                 |          |   |  |
| Machine Hours |             | 3723                        |          |   |  |
| Oil Hours     |             | 0                           |          |   |  |
| Oil Changed   |             | Not Changd                  |          |   |  |
| Sample Status |             | NORMAL                      |          |   |  |
|               |             |                             |          |   |  |
| OIL CON       | DITION      |                             |          |   |  |
| Visc @ 40°C   | cSt         | 134                         |          |   |  |
| VISC @ 40 C   | CSL         | 154                         |          |   |  |
| VOLVO         |             |                             |          |   |  |
| CONTAM        | IINATION    |                             |          |   |  |
| Silicon       | ppm         | 13                          |          |   |  |
| Sodium        | ppm         | 0                           |          |   |  |
| Potassium     | ppm         | 5                           |          |   |  |
|               | PP···       |                             |          |   |  |
| VOLVO         |             |                             |          |   |  |
| WEAR M        | IE TALS     |                             | <u>_</u> | _ |  |
| Iron          | ppm         | 555                         |          |   |  |
| Copper        | ppm         | 8                           |          |   |  |
| Lead          | ppm         | 0                           |          |   |  |
| Tin           | ppm         | 0                           |          |   |  |
| Aluminum      | ppm         | 3                           |          |   |  |
| Chromium      | ppm         | 8                           |          |   |  |
| Molybdenum    | ppm         | 5                           |          |   |  |
| Nickel        | ppm         | 2                           |          |   |  |
| Titanium      | ppm         | <1                          |          |   |  |
| Silver        | ppm         | 0                           |          |   |  |
| Manganese     | ppm         | 22                          |          |   |  |
| Vanadium      | ppm         | <1                          |          |   |  |
|               |             |                             |          |   |  |
| ADDITIV       |             |                             |          |   |  |
|               |             |                             |          |   |  |
| Calcium       | ppm         | <b>71</b>                   |          |   |  |
| Magnesium     | ppm         | <b>4</b>                    |          |   |  |
| Zinc          | ppm         | 66                          |          |   |  |
| Phosphorus    | ppm         | 2450                        |          |   |  |
| Barium        |             |                             |          |   |  |
| banum         | ppm         | <b>□</b> <1<br><b>□</b> 204 |          |   |  |

### Diagnosis

Resample at the next service interval to monitor.All component wear rates are normal. There is no indication of any contamination in the oil. The condition of the oil is acceptable for the time in service.