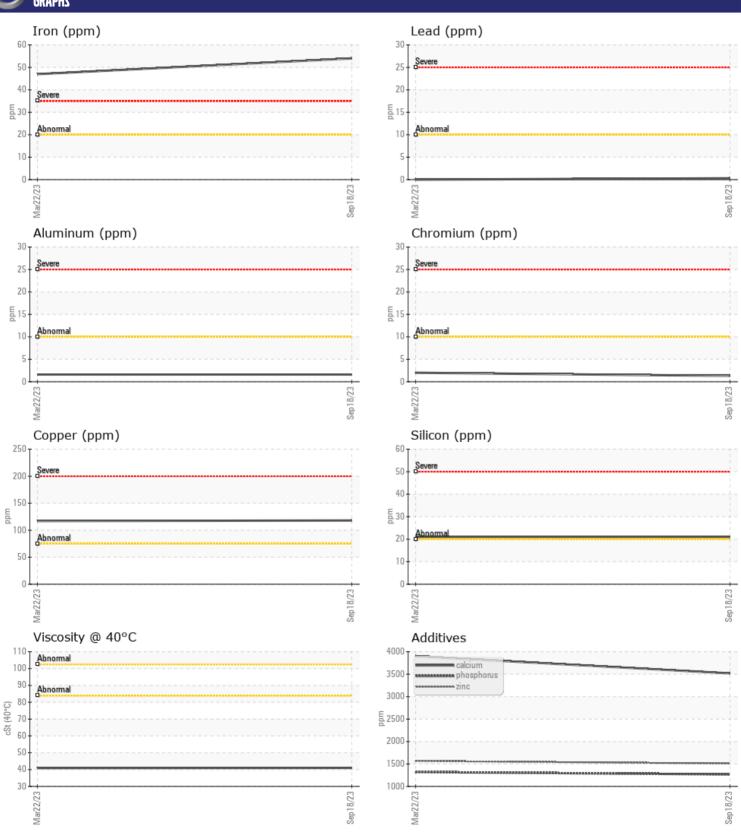

# CONSTRUCTION EQUIPMENT VOLVO A45GFS 352524 - WET DISC BRAKE

Sample No: VCP423363
Oil Type: NOT GIVEN

Job No:

| VOLVO         |             |                   |              |      |
|---------------|-------------|-------------------|--------------|------|
| SAMPLE        | INFORMATION |                   |              |      |
| Sample Number | -           | VCP423363         | VCP392585    | <br> |
| Sample Date   |             | 18 Sep 2023       | 22 Mar 2023  | <br> |
| Machine Hours |             | 3723              | 2883         | <br> |
| Oil Hours     |             | 0                 | 0            | <br> |
| Oil Changed   |             | Not Changd        | Not Changd   | <br> |
| Sample Status |             | NORMAL            | ABNORMAL     | <br> |
|               |             |                   |              |      |
| OIL CON       | DITION      |                   |              |      |
| Visc @ 40°C   | cSt         | 41.0              | <b>40.9</b>  | <br> |
| V15C @ 40 C   | CSt         | <del>-</del> 11.0 |              |      |
| VOLVO         |             |                   |              |      |
| CONTAN        | MINATION    |                   |              |      |
| Silicon       | ppm         | <b>21</b>         | <b>2</b> 1   | <br> |
| Sodium        | ppm         | <b>6</b>          | <b>1</b> 2   | <br> |
| Potassium     | ppm         | ■3                | <b>0</b>     | <br> |
|               |             |                   |              |      |
| WEAR N        | METALS      |                   |              |      |
| Iron          | ppm         | <b>■</b> 54       | <b>4</b> 7   | <br> |
| Copper        | ppm         | <b>118</b>        | <u>▲</u> 117 | <br> |
| Lead          | ppm         | <b>■&lt;1</b>     | <b>0</b>     | <br> |
| Tin           | ppm         | <b>■</b> 0        | 0            | <br> |
| Aluminum      | ppm         | ■2                | <b>2</b>     | <br> |
| Chromium      | ppm         | <b>■1</b>         | <b>2</b>     | <br> |
| Molybdenum    | ppm         | <1                | <1           | <br> |
| Nickel        | ppm         | <b>6</b>          | <b>6</b>     | <br> |
| Titanium      | ppm         | <1                | 0            | <br> |
| Silver        | ppm         | 0                 | <1           | <br> |
| Manganese     | ppm         | 1                 | 2            | <br> |
| Vanadium      | ppm         | 0                 | 0            | <br> |
| VOLVO         |             |                   |              |      |
| ADDITIV       | /ES         |                   |              |      |
| Calcium       | ppm         | 3518              | 3900         | <br> |
| Magnesium     | ppm         | 12                | 15           | <br> |
| Zinc          | ppm         | 1509              | 1567         | <br> |
| Phosphorus    | ppm         | 1267              | 1320         | <br> |
|               |             |                   |              |      |
| Barium        | ppm         | <1                | 0            | <br> |

### Diagnosis

Resample at the next service interval to monitor. All component wear rates are normal. There is no indication of any contamination in the oil. The condition of the oil is acceptable for the time in service.

#### GRAPHS