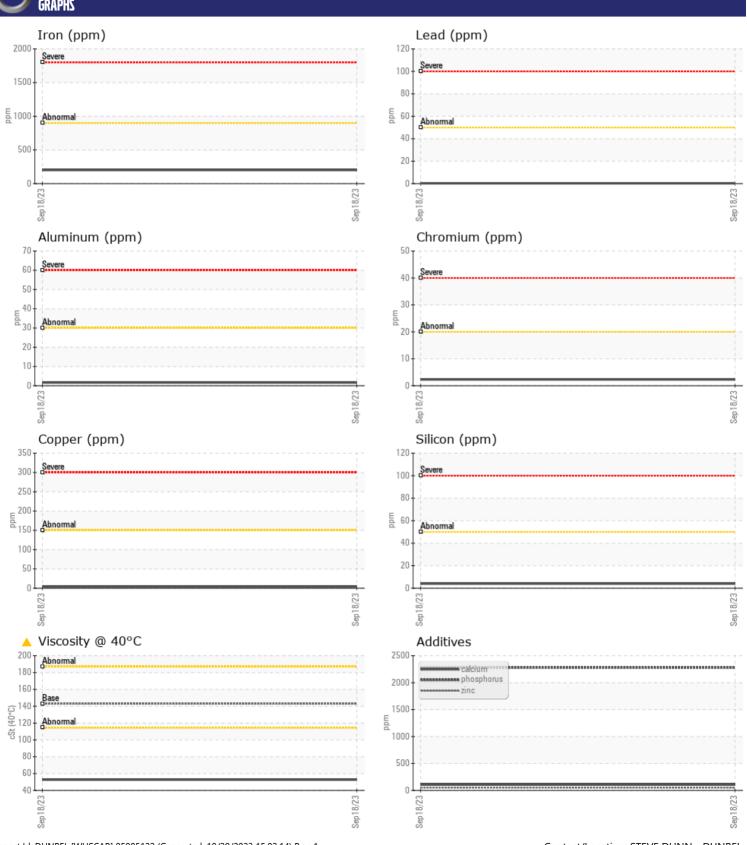

# CONSTRUCTION EQUIPMENT VOLVO A45G 352505 - REAR AXLE

Sample No: VCP399584

**Oil Type:** GEAR OIL SAE 80W90

Job No:

| SAMPLE        | INFORMATION |               |      |  |
|---------------|-------------|---------------|------|--|
| Sample Number |             | VCP399584     | <br> |  |
| Sample Date   |             | 18 Sep 2023   | <br> |  |
| Machine Hours |             | 3611          | <br> |  |
| Oil Hours     |             | 0             | <br> |  |
| Oil Changed   |             | Not Changd    | <br> |  |
| Sample Status |             | ATTENTION     | <br> |  |
|               |             |               |      |  |
| OIL CON       | DITION      |               |      |  |
| Visc @ 40°C   | cSt         | <u>▲</u> 52.7 | <br> |  |
| VISC @ 40 C   | CSt         | <u> </u>      | <br> |  |
| VOLVO         |             |               |      |  |
| CONTAN        | MINATION    |               |      |  |
| Silicon       | ppm         | <b>4</b>      | <br> |  |
| Sodium        | ppm         | <b>■&lt;1</b> | <br> |  |
| Potassium     | ppm         | <b>4</b>      | <br> |  |
|               |             |               |      |  |
| WEAR N        | METALS      |               |      |  |
| Iron          | ppm         | <b>201</b>    | <br> |  |
| Copper        | ppm         | <b>■</b> 3    | <br> |  |
| Lead          | ppm         | <b>■&lt;1</b> | <br> |  |
| Tin           | ppm         | <b>0</b>      | <br> |  |
| Aluminum      | ppm         | <b>2</b>      | <br> |  |
| Chromium      | ppm         | <b>2</b>      | <br> |  |
| Molybdenum    | ppm         | <b>■7</b>     | <br> |  |
| Nickel        | ppm         | <b>■&lt;1</b> | <br> |  |
| Titanium      | ppm         | <1            | <br> |  |
| Silver        | ppm         | <1            | <br> |  |
| Manganese     | ppm         | <b>11</b>     | <br> |  |
| Vanadium      | ppm         | <1            | <br> |  |
| VOLVO         |             |               |      |  |
| ADDITIV       | /ES         |               |      |  |
| Calcium       | ppm         | <b>106</b>    | <br> |  |
| Magnesium     | ppm         | <b>2</b>      | <br> |  |
| Zinc          | ppm         | <b>52</b>     | <br> |  |
| Phosphorus    | ppm         | <b>2280</b>   | <br> |  |
|               |             |               |      |  |
| Barium        | ppm         | <b>■</b> <1   | <br> |  |

### Diagnosis

Resample at the next service interval to monitor. All component wear rates are normal. There is no indication of any contamination in the oil. The oil viscosity is lower than normal. Confirm oil type.