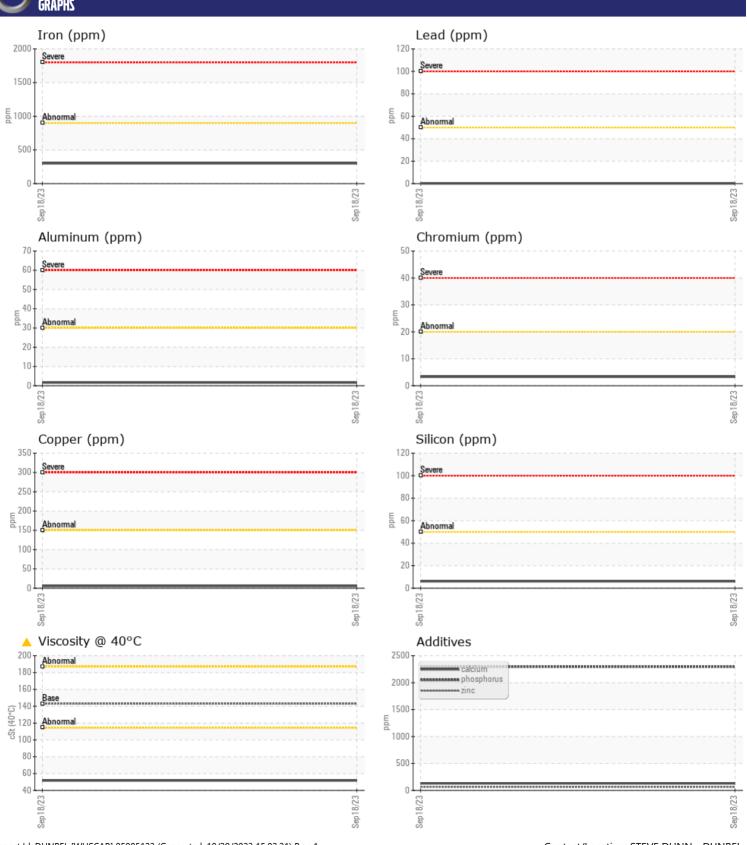

# CONSTRUCTION EQUIPMENT VOLVO A45G 352505 - BOGIE/CENTER AXLE

Sample No: VCP409177

**Oil Type:** GEAR OIL SAE 80W90

Job No:

| SAMPLE        | E INFORMATIO | N               |              |  |
|---------------|--------------|-----------------|--------------|--|
| Sample Number |              | VCP409177       | <br>         |  |
| Sample Date   |              | 18 Sep 2023     | <br>         |  |
| Machine Hours |              | 3611            | <br>         |  |
| Oil Hours     |              | 0               | <br>         |  |
| Oil Changed   |              | Not Changd      | <br>         |  |
| Sample Status |              | ABNORMAL        | <br>         |  |
| Sumple Status |              | 715110111111111 |              |  |
| VOLVO         |              |                 |              |  |
| OIL CON       | IDITION      |                 |              |  |
| Visc @ 40°C   | cSt          | <b>△</b> 51.7   | <br>         |  |
|               |              |                 |              |  |
| COLVO         | MINATION     |                 |              |  |
| _             |              |                 | <br><u>.</u> |  |
| Silicon       | ppm          | <b>6</b>        | <br>         |  |
| Sodium        | ppm          | <b>0</b>        | <br>         |  |
| Potassium     | ppm          | <b>5</b>        | <br>         |  |
| VOLVO         |              |                 |              |  |
| WEAR N        | METALS       |                 |              |  |
| Iron          | ppm          | ■301            | <br>         |  |
| Copper        | ppm          | <b>6</b>        | <br>         |  |
| Lead          | ppm          | <b>■&lt;1</b>   | <br>         |  |
| Tin           | ppm          | <b>■</b> 0      | <br>         |  |
| Aluminum      | ppm          | <b>2</b>        | <br>         |  |
| Chromium      | ppm          | <b>■</b> 3      | <br>         |  |
| Molybdenum    | ppm          | <b>■8</b>       | <br>         |  |
| Nickel        | ppm          | <b>1</b>        | <br>         |  |
| Titanium      | ppm          | <1              | <br>         |  |
| Silver        | ppm          | <1              | <br>         |  |
| Manganese     | ppm          | ■15             | <br>         |  |
| Vanadium      | ppm          | <1              | <br>         |  |
|               |              |                 |              |  |
| ADDITIV       | VES          |                 |              |  |
| Calcium       | ppm          | <b>129</b>      | <br>         |  |
| Magnesium     | ppm          | <b>4</b>        | <br>         |  |
| Zinc          | ppm          | <b>6</b> 4      | <br>         |  |
| Phosphorus    | ppm          | ■2296           | <br>         |  |
| Barium        | ppm          | <b>2</b>        | <br>         |  |
| Boron         | ppm          | <b>153</b>      | <br>         |  |
|               | PPIII        |                 |              |  |

### Diagnosis

Resample at the next service interval to monitor. All component wear rates are normal. Moderate concentration of visible dirt/debris present in the oil. The oil viscosity is lower than normal. Confirm oil type.