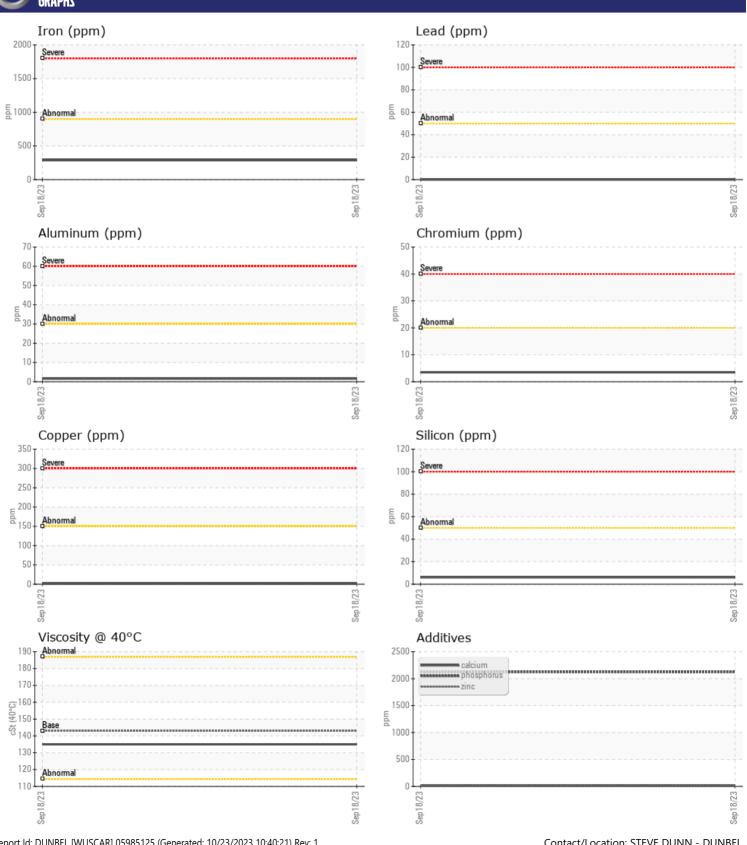

# CONSTRUCTION EQUIPMENT VOLVO A45GFS 352524 - REAR AXLE

Sample No: VCP423355

**Oil Type:** GEAR OIL SAE 80W90

Job No:

| INFORMATION |                                         |                                                                |           |           |
|-------------|-----------------------------------------|----------------------------------------------------------------|-----------|-----------|
| -           | VCP423355                               |                                                                |           |           |
|             |                                         |                                                                |           |           |
|             | 3723                                    |                                                                |           |           |
|             | 0                                       |                                                                |           |           |
|             | Not Changd                              |                                                                |           |           |
|             | NORMAL                                  |                                                                |           |           |
|             |                                         |                                                                |           |           |
| ITION       |                                         |                                                                |           |           |
| cSt         | m 135                                   |                                                                |           |           |
|             |                                         |                                                                |           |           |
| INATION     |                                         |                                                                |           |           |
| INATIUN     |                                         |                                                                |           |           |
| ppm         | <b>6</b>                                |                                                                |           |           |
| ppm         | <b>■</b> 0                              |                                                                |           |           |
| ppm         | <b>4</b>                                |                                                                |           |           |
|             |                                         |                                                                |           |           |
| ETALS       |                                         |                                                                |           |           |
| ppm         | <b>288</b>                              |                                                                |           |           |
| ppm         | <b>1</b>                                |                                                                |           |           |
| ppm         | ■0                                      |                                                                |           |           |
| ppm         | <b>■</b> 0                              |                                                                |           |           |
| ppm         | <b>■2</b>                               |                                                                |           |           |
| ppm         | <b>■</b> 4                              |                                                                |           |           |
| ppm         | <b>■</b> 3                              |                                                                |           |           |
| ppm         | <b>■&lt;1</b>                           |                                                                |           |           |
| ppm         | <1                                      |                                                                |           |           |
| ppm         | 0                                       |                                                                |           |           |
| ppm         | ■13                                     |                                                                |           |           |
| ppm         | 0                                       |                                                                |           |           |
|             |                                         |                                                                |           |           |
| ES          |                                         |                                                                |           |           |
| ppm         | <b>18</b>                               |                                                                |           |           |
| ppm         | <b>2</b>                                |                                                                |           |           |
| ppm         | ■25                                     |                                                                |           |           |
| nnm         | <b>2124</b>                             |                                                                |           |           |
| PPIII       |                                         |                                                                |           |           |
| ppm         | <b>  &lt;1</b>                          |                                                                |           |           |
|             | ppm | VCP423355  18 Sep 2023  3723  0 Not Changd NORMAL  DITION  cSt | VCP423355 | VCP423355 |

### Diagnosis

Resample at the next service interval to monitor. All component wear rates are normal. There is no indication of any contamination in the oil. The condition of the oil is acceptable for the time in service.