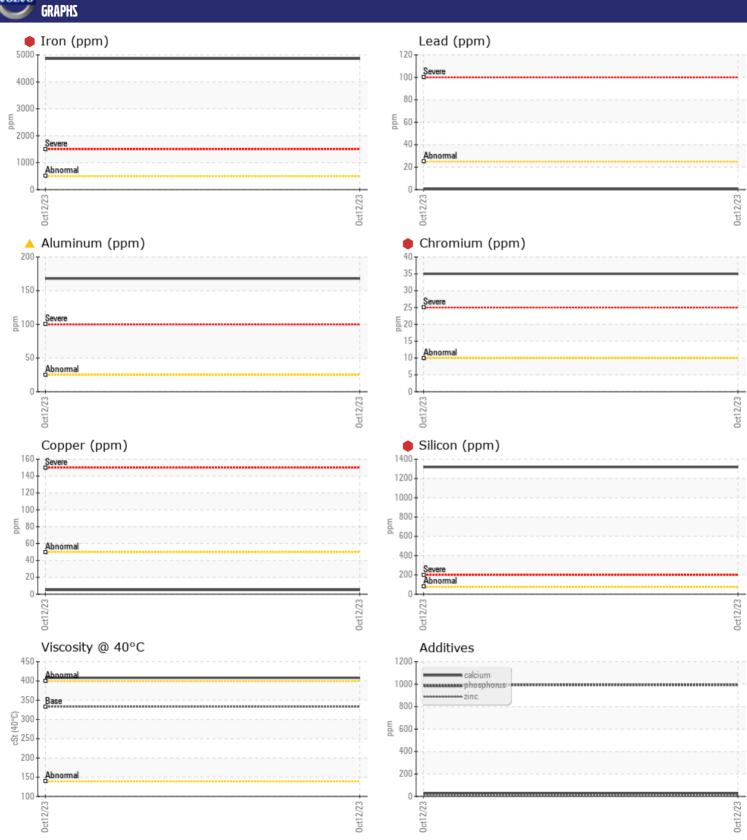

Sample No: VCP441554

Oil Type: VOLVO PREMIUM GEAR OIL 85W-140 GL-5

**Job No:** 19871 TGP

| SAMPLE         | INFORMATION |             |  |  |  |
|----------------|-------------|-------------|--|--|--|
| Sample Number  |             | VCP441554   |  |  |  |
| Sample Date    |             | 12 Oct 2023 |  |  |  |
| Machine Hours  |             | 5406        |  |  |  |
| Oil Hours      |             | 910         |  |  |  |
| Oil Changed    |             | Changed     |  |  |  |
| Sample Status  |             | SEVERE      |  |  |  |
|                |             |             |  |  |  |
| OIL CONDITION  |             |             |  |  |  |
|                |             |             |  |  |  |
| Visc @ 40°C    | cSt         | <b>408</b>  |  |  |  |
| VOLVO          |             |             |  |  |  |
| CONTAM         | IINATION    |             |  |  |  |
| Silicon        | ppm         | 1318        |  |  |  |
| Sodium         | ppm         | <b>6</b>    |  |  |  |
| Potassium      | ppm         | <b>■30</b>  |  |  |  |
| T ottassiaiii  | PPIII       |             |  |  |  |
| VOLVO          | IFTALC      |             |  |  |  |
| WEAR M         | IF LATZ     |             |  |  |  |
| Iron           | ppm         | <b>4860</b> |  |  |  |
| Copper         | ppm         | <b>■</b> 5  |  |  |  |
| Lead           | ppm         | <b>■</b> <1 |  |  |  |
| Tin            | ppm         | <b>■</b> 0  |  |  |  |
| Aluminum       | ppm         | <u> </u>    |  |  |  |
| Chromium       | ppm         | <b>9</b> 35 |  |  |  |
| Molybdenum     | ppm         | <b>6</b>    |  |  |  |
| Nickel         | ppm         | <b>4</b>    |  |  |  |
| Titanium       | ppm         | <b>16</b>   |  |  |  |
| Silver         | ppm         | 0           |  |  |  |
| Manganese      | ppm         | ■36         |  |  |  |
| Vanadium       | ppm         | <1          |  |  |  |
| VOLVO          |             |             |  |  |  |
| <b>ADDITIV</b> | ES          |             |  |  |  |
| Calcium        | ppm         | ■30         |  |  |  |
| Magnesium      | ppm         | <b>6</b>    |  |  |  |
| Zinc           | ppm         | ■8          |  |  |  |
| Phosphorus     | ppm         | ■994        |  |  |  |
| Barium         | ppm         | <b>■</b> <1 |  |  |  |
| Boron          | ppm         | <b>150</b>  |  |  |  |
|                |             |             |  |  |  |

## Diagnosis

We advise that you check all areas where dirt can enter the system. The oil change at the time of sampling has been noted. We advise that you inspect for the source(s) of wear. We recommend an early resample to monitor this condition. Moderate concentration of visible metal present. Gear wear is indicated. Elemental levels of silicon (Si) and aluminum (Al) indicate aluminasilicate (coarse dirt) ingress. The oil is no longer serviceable due to the presence of contaminants.