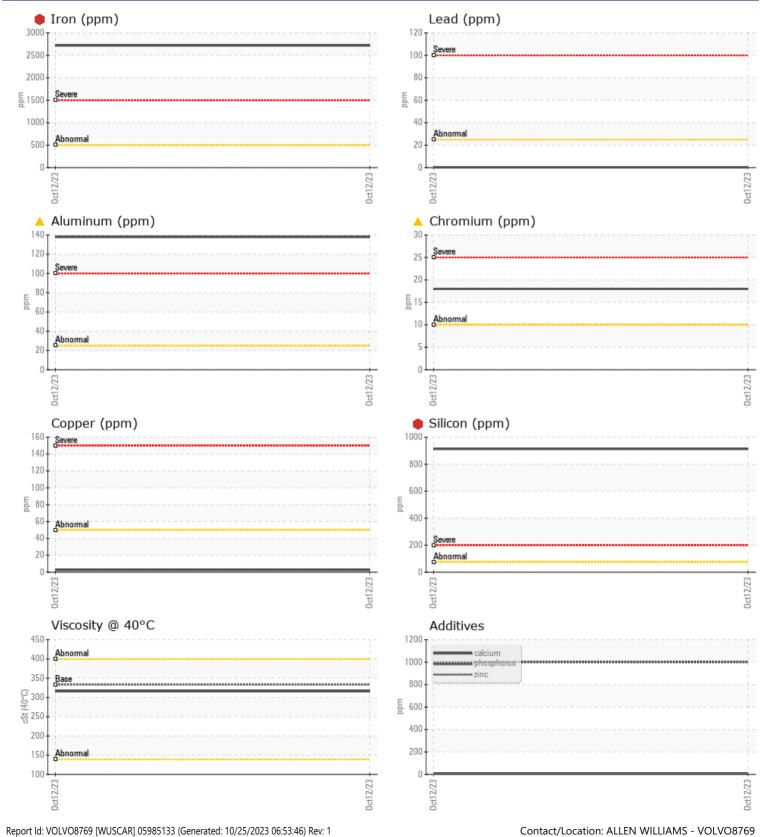

## SAMPLE INFORMATION VCP441551 Sample Number Sample Date 12 Oct 2023 Machine Hours 5406 **Oil Hours** 0 Oil Changed Changed SEVERE Sample Status **OIL CONDITION** Visc @ 40°C cSt 316 CONTAMINATION Silicon ppm 913 Sodium 2 ppm Potassium 20 ppm WEAR METALS Iron ppm 2720 Copper ppm 3 Lead ppm ■ <1 Tin ppm 0 🔲 Aluminum ppm 🔺 138 Chromium ppm 18 Molybdenum 3 ppm Nickel 3 ppm Titanium ppm 11 Silver 0 ppm

Vanadium ppm <1 **ADDITIVES** 10 Calcium ppm Magnesium 5 ppm Zinc 2 ppm Phosphorus ppm **1002** Barium < 1
 </p>
 ppm Boron 136 ppm

## Diagnosis

We advise that you check all areas where dirt can enter the system. The oil change at the time of sampling has been noted. We advise that you inspect for the source(s) of wear. We recommend an early resample to monitor this condition.Gear wear is indicated. Elemental levels of silicon (Si) and aluminum (Al) indicate alumina-silicate (coarse dirt) ingress. The oil is no longer serviceable due to the presence of contaminants.