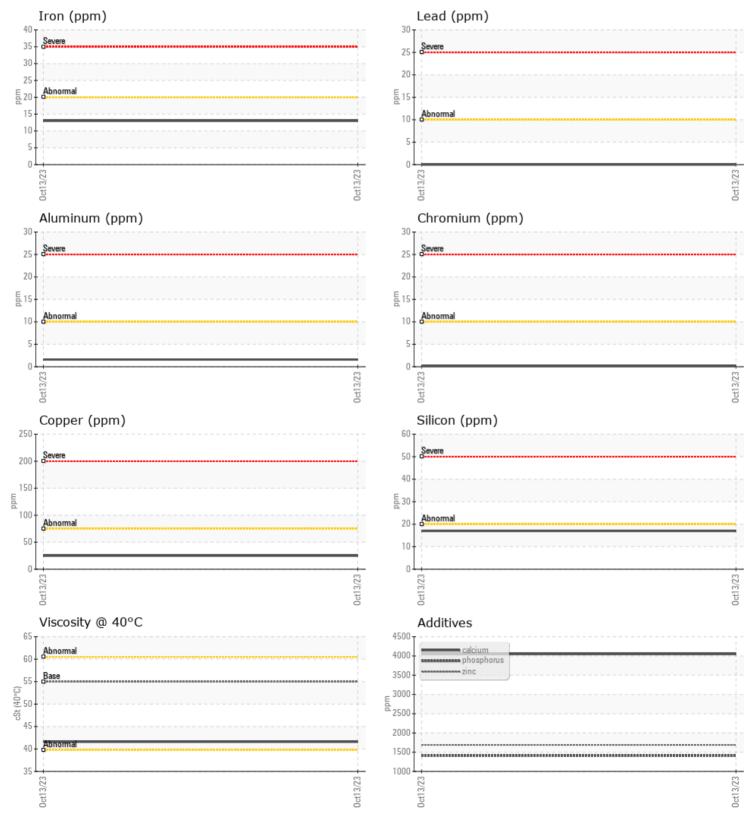

#### SAMPLE INFORMATION VCP441916 Sample Number Sample Date 13 Oct 2023 Machine Hours 966 Oil Hours 1000 ANKENY, IA US 50021 Oil Changed Not Changd NORMAL Sample Status T: **OIL CONDITION** F: (515)964-2865 Visc @ 40°C cSt 41.6 Diagnosis CONTAMINATION Silicon ppm 17 Sodium 2 ppm Potassium 3 ppm WEAR METALS Iron ppm 13 Copper ppm 25 Lead ppm 0 🔲 Tin ppm 0 🔲 Aluminum ppm 2 Chromium ppm ■ <1 Molybdenum 0 🔲 ppm Nickel 4 ppm Titanium <1 ppm Silver 0 ppm Manganese 0 ppm Vanadium ppm 0 **ADDITIVES** 4049 Calcium ppm Magnesium 8 ppm Zinc 1689 ppm Phosphorus 1408 ppm

# **CONSTRUCTION EQUIPMENT**

GRAPHS

VOLVO

Contact/Location: RANDY VANDERLEEST - VOLVO0080