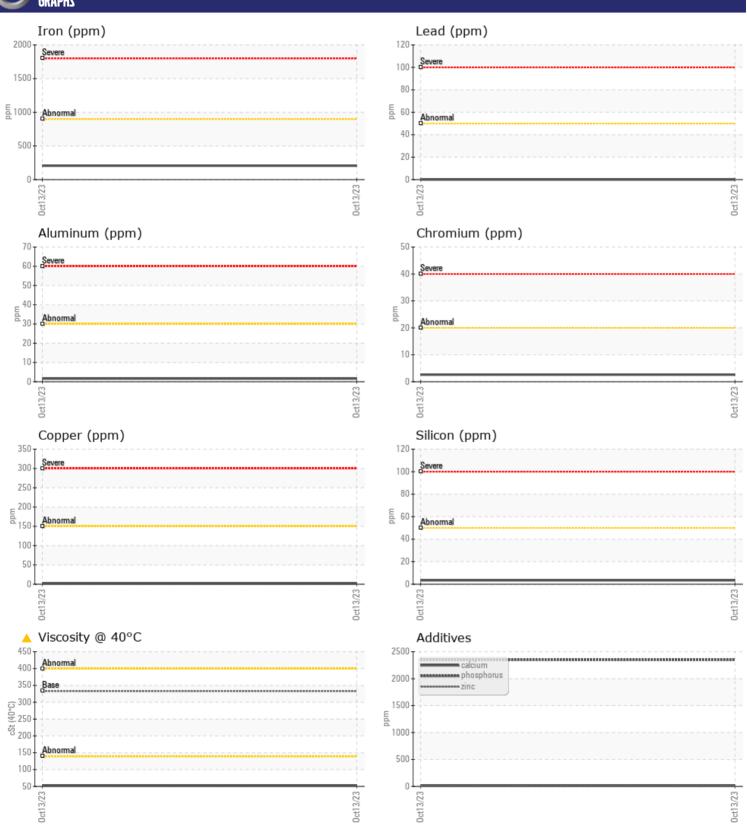

# CONSTRUCTION EQUIPMENT W14836 VOLVO A40G 353426 - REAR AXLE

Sample No: VCP441918

Oil Type: VOLVO PREMIUM GEAR OIL 85W-140 GL-5

**Job No:** W14836

| SAMPLE          | INFORMATION |               |  |  |  |
|-----------------|-------------|---------------|--|--|--|
| Sample Number   |             | VCP441918     |  |  |  |
| Sample Date     |             | 13 Oct 2023   |  |  |  |
| Machine Hours   |             | 966           |  |  |  |
|                 |             | 1000          |  |  |  |
| Oil Hours       |             |               |  |  |  |
| Oil Changed     |             | Changed       |  |  |  |
| Sample Status   |             | ATTENTION     |  |  |  |
| VOLVO           |             |               |  |  |  |
| OIL CONDITION   |             |               |  |  |  |
| Visc @ 40°C     | cSt         | <u>▲</u> 52.7 |  |  |  |
|                 |             |               |  |  |  |
| VOLVO           | INATION     |               |  |  |  |
| CONTAM          | INATIUN     |               |  |  |  |
| Silicon         | ppm         | ■3            |  |  |  |
| Sodium          | ppm         | <b>■</b> 0    |  |  |  |
| Potassium       | ppm         | <b>7</b>      |  |  |  |
|                 |             |               |  |  |  |
| WEAR M          | ETALS       |               |  |  |  |
| Iron            | ppm         | ■206          |  |  |  |
| Copper          | ppm         | <b>■</b> 2    |  |  |  |
| Lead            | ppm         | <b>0</b>      |  |  |  |
| Tin             | ppm         | <b>■</b> 0    |  |  |  |
| Aluminum        | ppm         | <b>2</b>      |  |  |  |
| Chromium        | ppm         | ■3            |  |  |  |
| Molybdenum      | ppm         | ■3            |  |  |  |
| Nickel          | ppm         | <b>■&lt;1</b> |  |  |  |
| Titanium        | ppm         | <1            |  |  |  |
| Silver          | ppm         | <1            |  |  |  |
| Manganese       | ppm         | <b>■</b> 9    |  |  |  |
| Vanadium        | ppm         | 0             |  |  |  |
|                 |             |               |  |  |  |
| ADDITIV         | FS          |               |  |  |  |
|                 |             | <b>-1</b> 4   |  |  |  |
| Calcium         | ppm         | <b>14</b>     |  |  |  |
| Magnesium       | ppm         | <b>1</b>      |  |  |  |
| Zinc            | ppm         | <b>8</b>      |  |  |  |
| Phosphorus      | ppm         | ■2350         |  |  |  |
| Barium<br>Boron | ppm         | <b>■</b> <1   |  |  |  |
|                 | ppm         | <b>278</b>    |  |  |  |

### Diagnosis

The oil change at the time of sampling has been noted. Resample at the next service interval to monitor.All component wear rates are normal. There is no indication of any contamination in the oil. The oil viscosity is lower than normal. Confirm oil type.