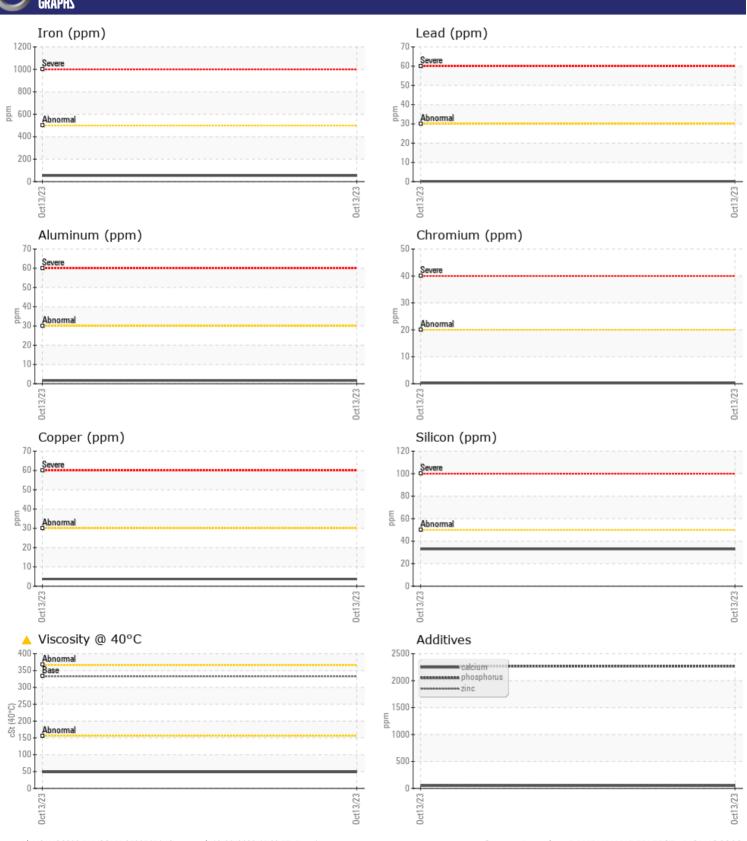

# CONSTRUCTION EQUIPMENT W14836 VOLVO A40G 353426 - DROP BOX

Sample No: VCP441922

Oil Type: VOLVO PREMIUM GEAR OIL 85W-140 GL-5

**Job No:** W14836

| SAMPLE        | INFORMATION |               |  |  |  |
|---------------|-------------|---------------|--|--|--|
| Sample Number |             | VCP441922     |  |  |  |
| Sample Date   |             | 13 Oct 2023   |  |  |  |
| Machine Hours |             | 966           |  |  |  |
| Oil Hours     |             | 1000          |  |  |  |
| Oil Changed   |             | Changed       |  |  |  |
|               |             |               |  |  |  |
| Sample Status |             | ATTENTION     |  |  |  |
| VOLVO         |             |               |  |  |  |
| OIL CONDITION |             |               |  |  |  |
| Visc @ 40°C   | cSt         | <b>48.6</b>   |  |  |  |
|               |             |               |  |  |  |
| VOLVO         | IINATION    |               |  |  |  |
|               | INATION     |               |  |  |  |
| Silicon       | ppm         | ■33           |  |  |  |
| Sodium        | ppm         | <b>6</b>      |  |  |  |
| Potassium     | ppm         | ■3            |  |  |  |
|               |             |               |  |  |  |
| WEAR M        | ETALS       |               |  |  |  |
| Iron          | ppm         | <b>■</b> 53   |  |  |  |
| Copper        | ppm         | <b>4</b>      |  |  |  |
| Lead          | ppm         | <b>□</b> <1   |  |  |  |
| Tin           | ppm         | <b>■</b> 0    |  |  |  |
| Aluminum      | ppm         | <b>2</b>      |  |  |  |
| Chromium      | ppm         | <b>-&lt;1</b> |  |  |  |
| Molybdenum    | ppm         | <b>4</b>      |  |  |  |
| Nickel        | ppm         | <b>■</b> <1   |  |  |  |
| Titanium      | ppm         | <1            |  |  |  |
| Silver        | ppm         | 0             |  |  |  |
| Manganese     | ppm         | <b>1</b>      |  |  |  |
| Vanadium      | ppm         | 0             |  |  |  |
|               |             |               |  |  |  |
| ADDITIV       | ES          |               |  |  |  |
| Calcium       | ppm         | <b>■</b> 50   |  |  |  |
| Magnesium     | ppm         | <b>2</b>      |  |  |  |
| Zinc          | ppm         | <b>69</b>     |  |  |  |
| Phosphorus    | ppm         | 2268          |  |  |  |
| Barium        | ppm         | <b>1</b>      |  |  |  |
| Boron         | ppm         | <b>171</b>    |  |  |  |
|               |             |               |  |  |  |

### Diagnosis

The oil change at the time of sampling has been noted. Resample at the next service interval to monitor.All component wear rates are normal. There is no indication of any contamination in the oil. The oil viscosity is lower than normal. Confirm oil type.