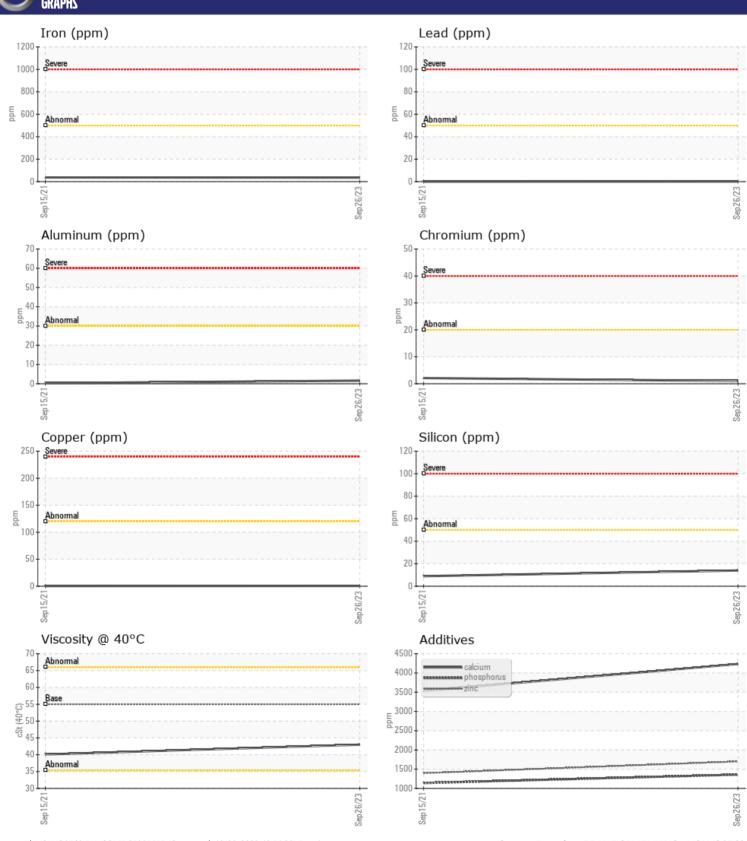

CONSTRUCTION EQUIPMENT
19708 STRATEGIC MAT VOLVO L90H 625283 - FRONT AXLE

Sample No: VCP435272 Oil Type: VOLVO WB 102

Job No: 19708 STRATEGIC MAT

| VOLVO         | INFORMATION  | N.            |             |      |
|---------------|--------------|---------------|-------------|------|
|               | INFURMATIU   |               |             |      |
| Sample Number |              | VCP435272     | VCP319256   | <br> |
| Sample Date   |              | 26 Sep 2023   | 15 Sep 2021 | <br> |
| Machine Hours |              | 3029          | 1040        | <br> |
| Oil Hours     |              | 0             | 0           | <br> |
| Oil Changed   |              | Not Changd    | Changed     | <br> |
| Sample Status |              | NORMAL        | NORMAL      | <br> |
|               |              |               |             |      |
| OIL CON       | NITION       |               |             |      |
|               |              | = 42.0        | - 40.1      |      |
| Visc @ 40°C   | cSt          | <b>43.0</b>   | <b>40.1</b> | <br> |
| VOLVO         |              |               |             |      |
| CONTAM        | IINATION     |               |             |      |
| Silicon       | ppm          | <b>1</b> 4    | <b>9</b>    | <br> |
| Sodium        | ppm          | <b>-</b> <1   | 8           | <br> |
| Potassium     | ppm          | <b>2</b>      | <b>1</b> 0  | <br> |
| T Gtassiani   | PPIII        |               |             |      |
| VOLVO         |              |               |             |      |
| WEAR M        | IETALS       |               |             |      |
| Iron          | ppm          | <b>■</b> 36   | ■37         | <br> |
| Copper        | ppm          | <b>■&lt;1</b> | <b>-</b> <1 | <br> |
| Lead          | ppm          | <b>■&lt;1</b> | □0          | <br> |
| Tin           | ppm          | <b>■</b> 0    | <b>0</b>    | <br> |
| Aluminum      | ppm          | <b>2</b>      | < 1         | <br> |
| Chromium      | ppm          | ■1            | <b>2</b>    | <br> |
| Molybdenum    | ppm          | <b>4</b>      | 8           | <br> |
| Nickel        | ppm          | <b>■&lt;1</b> | <b>0</b>    | <br> |
| Titanium      | ppm          | <1            | 0           | <br> |
| Silver        | ppm          | 0             | <1          | <br> |
| Manganese     | ppm          | <b>4</b>      | 9           | <br> |
| Vanadium      | ppm          | 0             | 0           | <br> |
|               |              |               |             |      |
| ADDITIV       | Ι <b>Γ</b> ς |               |             |      |
|               | _            | - 4000        | 252         |      |
| Calcium       | ppm          | <b>4233</b>   | 3534        | <br> |
| Magnesium     | ppm          | <b>2</b> 4    | 9           | <br> |
| Zinc          | ppm          | <b>1700</b>   | 1395        | <br> |
| Phosphorus    | ppm          | <b>1357</b>   | 1140        | <br> |
| Barium        | ppm          | <b>-</b> <1   | 0           | <br> |
| Boron         | ppm          | <b>144</b>    | 152         | <br> |

## Diagnosis

Resample at the next service interval to monitor.All component wear rates are normal. There is no indication of any contamination in the oil. The condition of the oil is acceptable for the time in service.