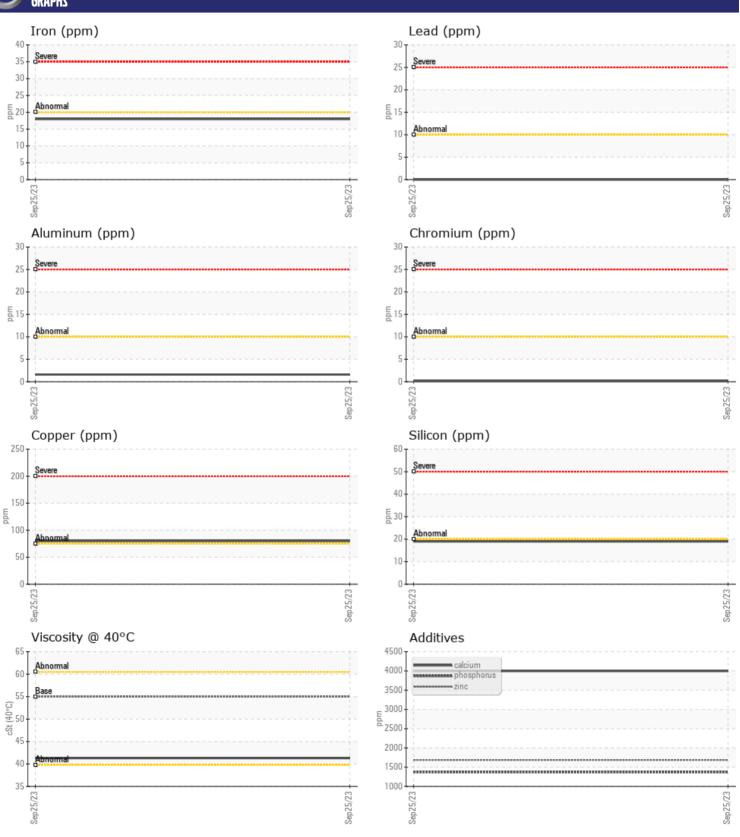

## **CONSTRUCTION EQUIPMENT**

19806 MM-CLARKS VOLVO A45G 353485 - WET DISC BRAKE

Sample No: VCP441265

Oil Type: VOLVO SUPER WET BRAKE TRANSAXLE OIL WB102

**Job No:** 19806 MM-CLARKS

| SAMPL         | E INFORMATIO | N             |      |  |
|---------------|--------------|---------------|------|--|
| Sample Number | -            | VCP441265     | <br> |  |
| Sample Date   |              | 25 Sep 2023   | <br> |  |
| Machine Hours |              | 943           | <br> |  |
| Oil Hours     |              | 943           | <br> |  |
| Oil Changed   |              | Not Changd    | <br> |  |
| Sample Status |              | NORMAL        | <br> |  |
|               |              |               |      |  |
| OIL CON       | IDITION      |               |      |  |
| Visc @ 40°C   | cSt          | <b>41.3</b>   | <br> |  |
| VOLVO         |              |               |      |  |
| CONTAI        | MINATION     |               |      |  |
| Silicon       | ppm          | <b>1</b> 9    | <br> |  |
| Sodium        | ppm          | <b>■</b> 3    | <br> |  |
| Potassium     | ppm          | <b>4</b>      | <br> |  |
|               |              |               |      |  |
| WEAR          | METALS       |               |      |  |
| Iron          | ppm          | <b>18</b>     | <br> |  |
| Copper        | ppm          | ■80           | <br> |  |
| Lead          | ppm          | <b>0</b>      | <br> |  |
| Tin           | ppm          | <b>0</b>      | <br> |  |
| Aluminum      | ppm          | <b>2</b>      | <br> |  |
| Chromium      | ppm          | <b></b>       | <br> |  |
| Molybdenum    | ppm          | <b>0</b>      | <br> |  |
| Nickel        | ppm          | <b>■</b> 5    | <br> |  |
| Titanium      | ppm          | <1            | <br> |  |
| Silver        | ppm          | 0             | <br> |  |
| Manganese     | ppm          | <b>■</b> <1   | <br> |  |
| Vanadium      | ppm          | 0             | <br> |  |
|               |              |               | <br> |  |
| ADDITI        | Zav          |               |      |  |
| Calcium       | ppm          | ■3999         | <br> |  |
| Magnesium     | ppm          | <b>■8</b>     | <br> |  |
| Zinc          | ppm          | <b>1687</b>   | <br> |  |
| Phosphorus    | ppm          | <b>1374</b>   | <br> |  |
| Barium        | ppm          | <b>■&lt;1</b> | <br> |  |
| Boron         | ppm          | <b>130</b>    | <br> |  |
|               |              |               |      |  |

## Diagnosis

Resample at the next service interval to monitor. All component wear rates are normal. There is no indication of any contamination in the oil. The condition of the oil is acceptable for the time in service.