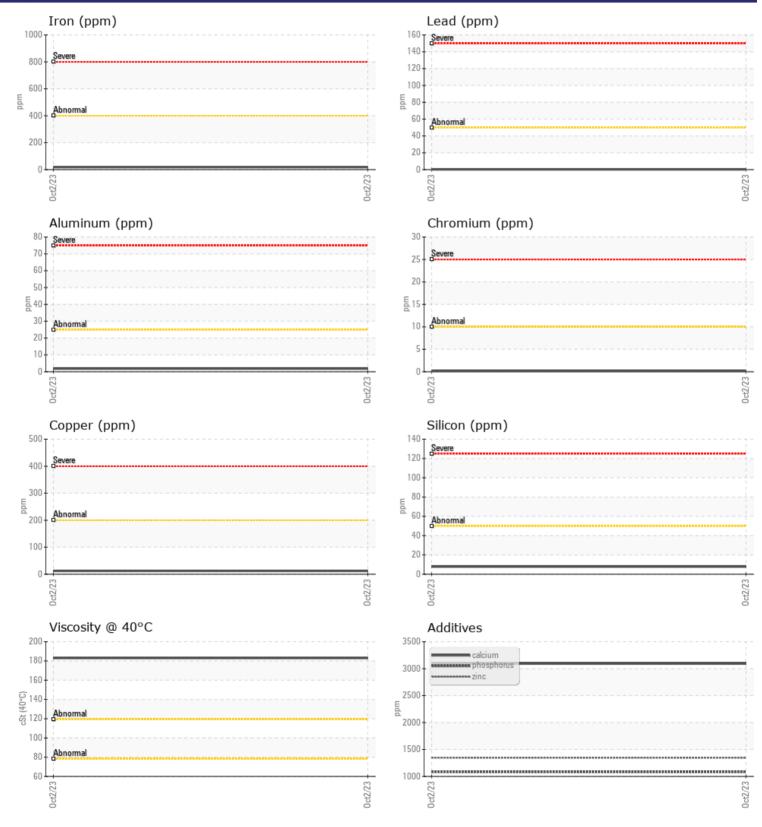

## **CONSTRUCTION EQUIPMENT**

GRAPHS

VOLVO

Contact/Location: BRANDON JENKINS - VOLVO8769

## Diagnosis

Resample at the next service interval to monitor.All component wear rates are normal. There is no indication of any contamination in the oil. The condition of the oil is acceptable for the time in service.