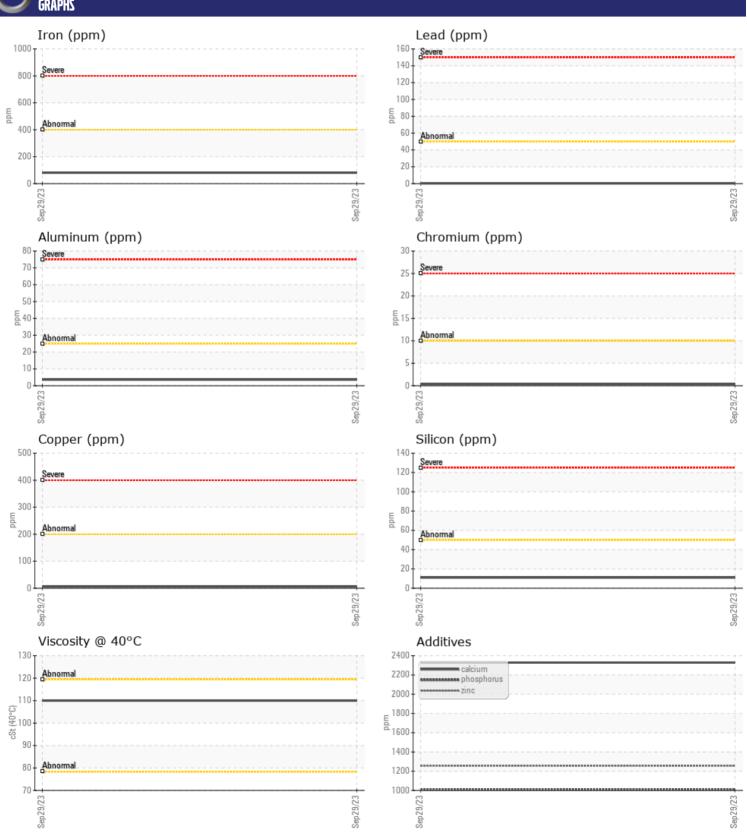

## CONSTRUCTION EQUIPMENT 19631 TGP CATERPILLAR 345DL AGS00859 - RIGHT SWING DRIV

Sample No: VCP414503 Oil Type: **NOT GIVEN** Job No: 19631 TGP

| SAMPLE        | INFORMATION |             |  |  |  |
|---------------|-------------|-------------|--|--|--|
| Sample Number |             | VCP414503   |  |  |  |
| Sample Date   |             | 29 Sep 2023 |  |  |  |
| Machine Hours |             | 0           |  |  |  |
| Oil Hours     |             | 0           |  |  |  |
| Oil Changed   |             | Not Changd  |  |  |  |
| Sample Status |             | NORMAL      |  |  |  |
|               |             |             |  |  |  |
| OIL CONDITION |             |             |  |  |  |
| Visc @ 40°C   | cSt         | <b>110</b>  |  |  |  |
| V13C @ 40 C   | CSt         |             |  |  |  |
| VOLVO         |             |             |  |  |  |
| CONTAM        | INATION     |             |  |  |  |
| Silicon       | ppm         | <b>11</b>   |  |  |  |
| Sodium        | ppm         | <b>■</b> 0  |  |  |  |
| Potassium     | ppm         | ■3          |  |  |  |
| VOLVO         |             |             |  |  |  |
| WEAR METALS   |             |             |  |  |  |
| Iron          | ppm         | ■81         |  |  |  |
| Copper        | ppm         | <b>■</b> 5  |  |  |  |
| Lead          | ppm         | <b>■</b> <1 |  |  |  |
| Tin           | ppm         | ■0          |  |  |  |
| Aluminum      | ppm         | ■4          |  |  |  |
| Chromium      | ppm         | <b>■</b> <1 |  |  |  |
| Molybdenum    | ppm         | 6           |  |  |  |
| Nickel        | ppm         | ■0          |  |  |  |
| Titanium      | ppm         | <1          |  |  |  |
| Silver        | ppm         | 0           |  |  |  |
| Manganese     | ppm         | 0           |  |  |  |
| Vanadium      | ppm         | 0           |  |  |  |
| VOLVO         |             |             |  |  |  |
| ADDITIV       | ES          |             |  |  |  |
| Calcium       | ppm         | 2329        |  |  |  |
| Magnesium     | ppm         | 179         |  |  |  |
| Zinc          | ppm         | 1256        |  |  |  |
| Phosphorus    | ppm         | 1004        |  |  |  |
| Barium        | ppm         | <1          |  |  |  |
| Boron         | ppm         | 7           |  |  |  |
|               |             |             |  |  |  |

## Diagnosis

Resample at the next service interval to monitor. Please specify the brand, type, and viscosity of the oil on your next sample.All component wear rates are normal. There is no indication of any contamination in the oil. The condition of the oil is acceptable for the time in service.