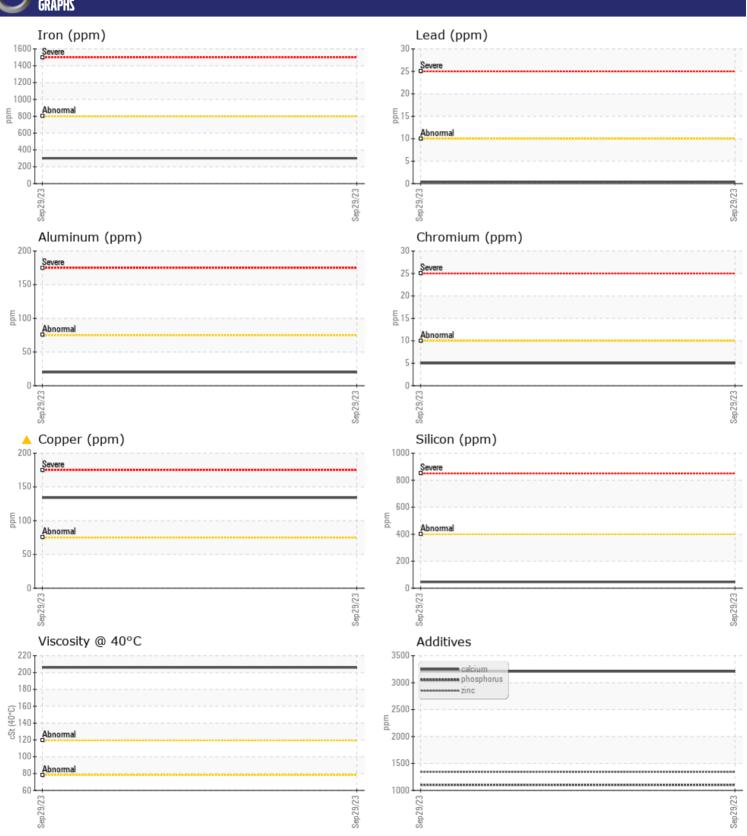

## CONSTRUCTION EQUIPMENT 19631 TGP CATERPILLAR 345DL AGS00859 - REAR LEFT FINAL

Sample No: VCP414504 Oil Type: **NOT GIVEN** Job No: 19631 TGP

| CVWDIE        | INFORMATIO   | V             |  |  |   |
|---------------|--------------|---------------|--|--|---|
|               | . INFURMATIO |               |  |  | _ |
| Sample Number |              | VCP414504     |  |  |   |
| Sample Date   |              | 29 Sep 2023   |  |  |   |
| Machine Hours |              | 0             |  |  |   |
| Oil Hours     |              | 0             |  |  |   |
| Oil Changed   |              | Not Changd    |  |  |   |
| Sample Status |              | ABNORMAL      |  |  |   |
|               |              |               |  |  |   |
| OIL CONDITION |              |               |  |  |   |
| Visc @ 40°C   | cSt          | <b>206</b>    |  |  |   |
|               | CSt          |               |  |  |   |
| VOLVO         |              |               |  |  |   |
| CONTAN        | MINATION     |               |  |  |   |
| Silicon       | ppm          | <b>46</b>     |  |  |   |
| Sodium        | ppm          | <b>9</b>      |  |  |   |
| Potassium     | ppm          | <b>5</b>      |  |  |   |
|               | le le        |               |  |  |   |
| VOLVO         | 45504.6      |               |  |  |   |
| WEAR N        | NE I ALS     |               |  |  |   |
| Iron          | ppm          | ■301          |  |  |   |
| Copper        | ppm          | <b>△</b> 134  |  |  |   |
| Lead          | ppm          | <b>■&lt;1</b> |  |  |   |
| Tin           | ppm          | <b>□</b> 5    |  |  |   |
| Aluminum      | ppm          | <b>20</b>     |  |  |   |
| Chromium      | ppm          | <b>■</b> 5    |  |  |   |
| Molybdenum    | ppm          | 4             |  |  |   |
| Nickel        | ppm          | <b>-&lt;1</b> |  |  |   |
| Titanium      | ppm          | <b>1</b>      |  |  |   |
| Silver        | ppm          | ■0            |  |  |   |
| Manganese     | ppm          | 5             |  |  |   |
| Vanadium      | ppm          | <1            |  |  |   |
|               |              |               |  |  |   |
| ADDITIV       | 771          |               |  |  |   |
|               |              |               |  |  |   |
| Calcium       | ppm          | 3208          |  |  |   |
| Magnesium     | ppm          | 18            |  |  |   |
| Zinc          | ppm          | 1342          |  |  |   |
| Phosphorus    | ppm          | 1103          |  |  |   |
| Barium        | ppm          | 1             |  |  |   |
| Boron         | ppm          | 3             |  |  |   |
|               |              |               |  |  |   |

## Diagnosis

No corrective action is recommended at this time. Resample at the next service interval to monitor.The copper level is abnormal. All other component wear rates are normal. There is no indication of any contamination in the oil. The condition of the oil is acceptable for the time in service.