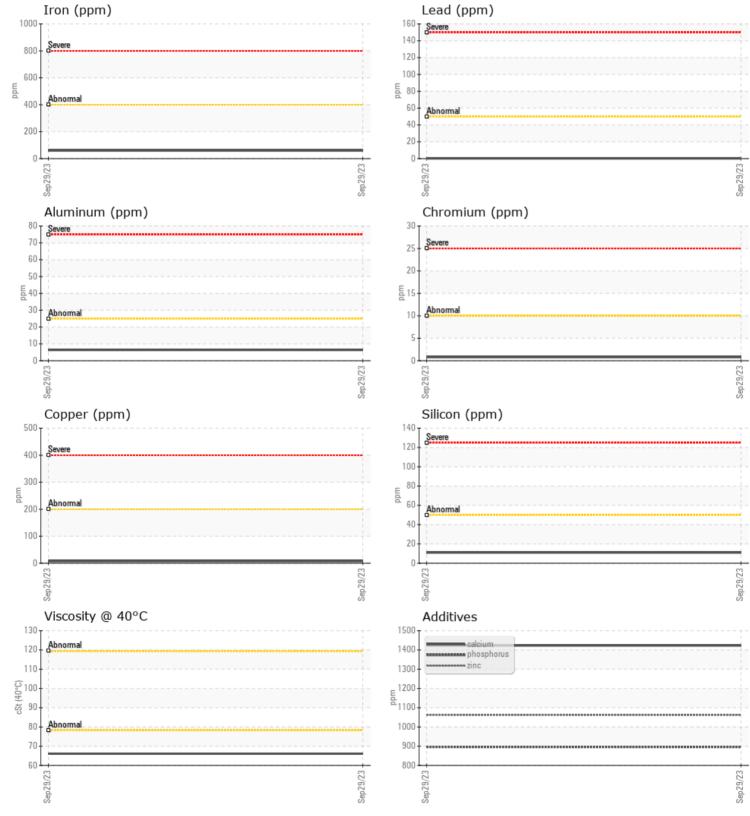

## **CONSTRUCTION EQUIPMENT**

GRAPHS

VOLVO

Report Id: VOLVO8769 [WUSCAR] 05985172 (Generated: 10/24/2023 18:15:14) Rev: 1

Contact/Location: BRANDON JENKINS - VOLVO8769

## Diagnosis

Resample at the next service interval to monitor.All component wear rates are normal. There is no indication of any contamination in the oil. The condition of the oil is acceptable for the time in service.