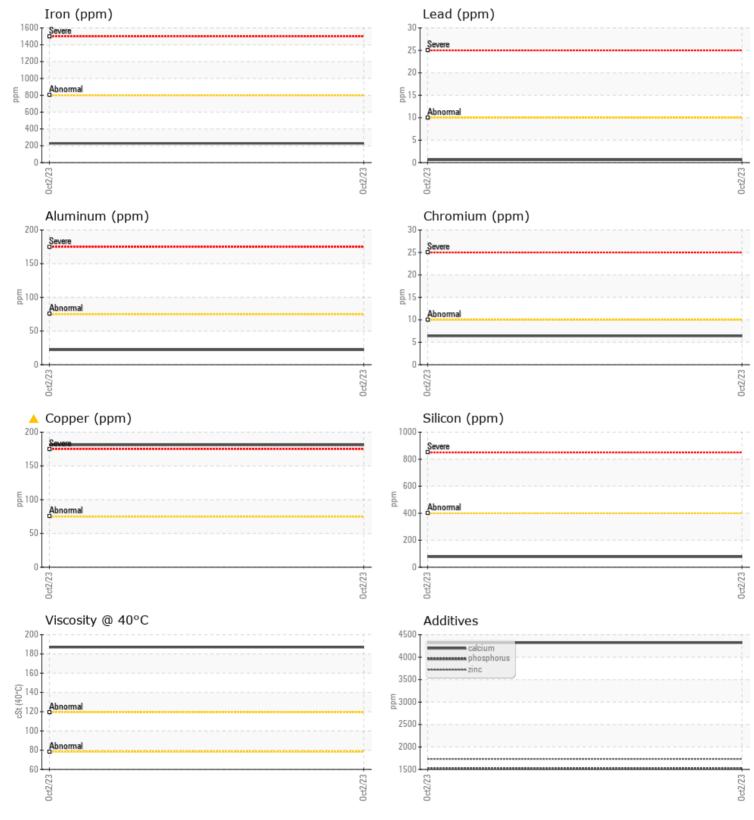

## CONSTRUCTION EQUIPMENT 19618 TGP CATERPILLAR 345BL AGS02135 - REAR LEFT FINAL

 Sample No:
 VCP413272

 Oil Type:
 NOT GIVEN

 Job No:
 19618 TGP

VOLVO

| VOLVO         |               |              |      |  |
|---------------|---------------|--------------|------|--|
| SAMPLI        | E INFORMATION |              |      |  |
| Sample Number | -             | VCP413272    | <br> |  |
| Sample Date   |               | 02 Oct 2023  | <br> |  |
| Machine Hours |               | 14659        | <br> |  |
| Oil Hours     |               | 0            | <br> |  |
| Oil Changed   |               | Not Changd   | <br> |  |
| Sample Status |               | ABNORMAL     | <br> |  |
|               |               |              |      |  |
| OIL CON       | DITION        |              |      |  |
| Visc @ 40°C   | cSt           | 187          | <br> |  |
|               |               |              |      |  |
| CONTAI        | MINATION      |              |      |  |
| Silicon       | ppm           | 77           | <br> |  |
| Sodium        | ppm           |              | <br> |  |
| Potassium     | ppm           | 6            | <br> |  |
|               |               |              |      |  |
| WEAR N        | METALS        |              |      |  |
| Iron          | ppm           | 228          | <br> |  |
| Copper        | ppm           | <b>A</b> 181 | <br> |  |
| Lead          | ppm           | <b>□</b> <1  | <br> |  |
| Tin           | ppm           | 3            | <br> |  |
| Aluminum      | ppm           | 22           | <br> |  |
| Chromium      | ppm           | 6            | <br> |  |
| Molybdenum    | ppm           | 6            | <br> |  |
| Nickel        | ppm           | <b>■</b> <1  | <br> |  |
| Titanium      | ppm           | 2            | <br> |  |
| Silver        | ppm           | <b>■</b> <1  | <br> |  |
| Manganese     | ppm           | 2            | <br> |  |
| Vanadium      | ppm           | <1           | <br> |  |
|               |               |              | <br> |  |
| ADDITIV       | VES           |              |      |  |
| Calcium       | ppm           | 4321         | <br> |  |
| Magnesium     | ppm           | 19           | <br> |  |
|               |               |              |      |  |

**117 - ASCENDUM MACHINERY INC - GREENVILLE** 2002 N GREENE ST

GREENVILLE, NC US 27834 Contact: BRANDON JENKINS BRANDON JENKINS@ASCENDUMMACHINERY.COM T: F: (704)494-8197

Diagnosis

No corrective action is recommended at this time. Resample at the next service interval to monitor.Bearing and/or bushing wear is indicated. All other component wear rates are normal. There is no indication of any contamination in the oil. The condition of the oil is acceptable for the time in service.

## **CONSTRUCTION EQUIPMENT**

GRAPHS

VOLVO

Contact/Location: BRANDON JENKINS - VOLVO8769