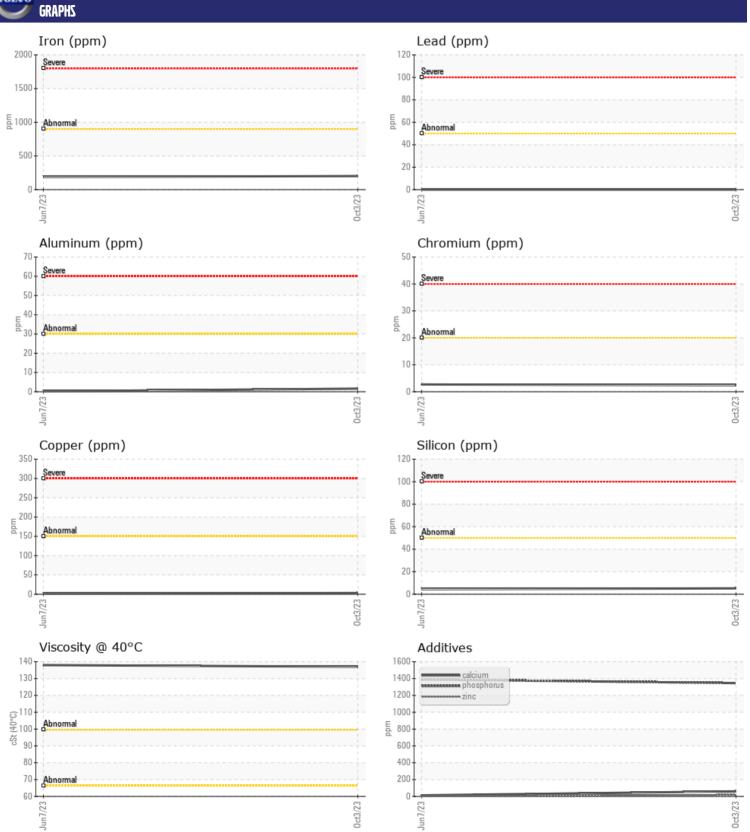

CONSTRUCTION EQUIPMENT
19767 LANE-BLYTHE VOLVO A45GFS 352243 - FRONT AXLE

Sample No: VCP441444

Oil Type: VOLVO SUPER GEAR OIL 75W-80-GO102

Job No: 19767 LANE-BLYTHE

| SAMPLE INFORMATION |         |               |             |  |  |
|--------------------|---------|---------------|-------------|--|--|
| Sample Number      | _       | VCP441444     | VCP417575   |  |  |
| Sample Date        |         | 03 Oct 2023   | 07 Jun 2023 |  |  |
| Machine Hours      |         | 3965          | 3003        |  |  |
| Oil Hours          |         | 0             | 0           |  |  |
| Oil Changed        |         | Changed       | Not Changd  |  |  |
| Sample Status      |         | NORMAL        | NORMAL      |  |  |
|                    |         |               |             |  |  |
| OIL CONDITION      |         |               |             |  |  |
| Visc @ 40°C        | cSt     | 137           | 138         |  |  |
|                    |         |               |             |  |  |
| CONTAMI            | INATION |               |             |  |  |
| Silicon            | ppm     | <b>■</b> 5    | <b>4</b>    |  |  |
| Sodium             | ppm     | <b>■</b> 0    | <b>1</b>    |  |  |
| Potassium          | ppm     | <b>2</b>      | <b>0</b>    |  |  |
|                    |         |               |             |  |  |
| WEAR METALS        |         |               |             |  |  |
| Iron               | ppm     | <b>201</b>    | ■188        |  |  |
| Copper             | ppm     | <b>■</b> 3    | <b>2</b>    |  |  |
| Lead               | ppm     | ■0            | <b>0</b>    |  |  |
| Tin                | ppm     | <b>■</b> 0    | 0           |  |  |
| Aluminum           | ppm     | <b>■</b> 2    | <b>-</b> <1 |  |  |
| Chromium           | ppm     | <b>■</b> 2    | <b>3</b>    |  |  |
| Molybdenum         | ppm     | ■2            | <b>2</b>    |  |  |
| Nickel             | ppm     | <b>■</b> <1   | <u> </u>    |  |  |
| Titanium           | ppm     | <1            | <1          |  |  |
| Silver             | ppm     | 0             | 0           |  |  |
| Manganese          | ppm     | <b>7</b>      | 8           |  |  |
| Vanadium           | ppm     | <1            | <1          |  |  |
| VOLVO              |         |               |             |  |  |
| ADDITIVE           | ES .    |               |             |  |  |
| Calcium            | ppm     | <b>60</b>     | <b>1</b> 3  |  |  |
| Magnesium          | ppm     | <b>2</b>      | <b>0</b>    |  |  |
| Zinc               | ppm     | <b>19</b>     | <b>3</b>    |  |  |
| Phosphorus         | ppm     | <b>■</b> 1346 | □ 1389      |  |  |
| Barium             | ppm     | <b>■</b> <1   | <b>0</b>    |  |  |
| Boron              | ppm     | <b>256</b>    | ■285        |  |  |

## Diagnosis

Resample at the next service interval to monitor.All component wear rates are normal. There is no indication of any contamination in the oil. The condition of the oil is acceptable for the time in service.