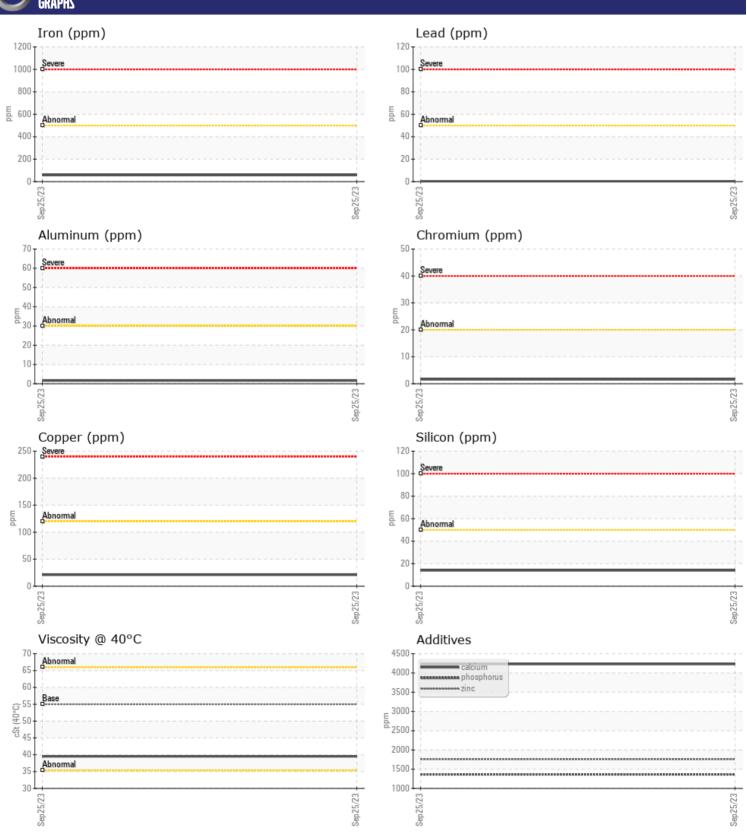

Sample No: VCP414162

Oil Type: VOLVO SUPER WET BRAKE TRANSAXLE OIL WB102

**Job No:** 19698 SRM CONCRETE

| VOLVO SAMPLE       | INFORMATION | ı           |  |  |   |
|--------------------|-------------|-------------|--|--|---|
|                    | INI OMPATIO |             |  |  | _ |
| Sample Number      |             | VCP414162   |  |  |   |
| Sample Date        |             | 25 Sep 2023 |  |  |   |
| Machine Hours      |             | 3042        |  |  |   |
| Oil Hours          |             | 0           |  |  |   |
| Oil Changed        |             | Not Changd  |  |  |   |
| Sample Status      |             | NORMAL      |  |  |   |
| VOLVO              |             |             |  |  |   |
| OIL CONDITION      |             |             |  |  |   |
| Visc @ 40°C        | cSt         | □39.5       |  |  |   |
|                    |             |             |  |  |   |
| VOLVO              |             |             |  |  |   |
| CONTAN             | IINATION    |             |  |  |   |
| Silicon            | ppm         | <b>1</b> 4  |  |  |   |
| Sodium             | ppm         | <b>6</b>    |  |  |   |
| Potassium          | ppm         | <b>■</b> 3  |  |  |   |
|                    |             |             |  |  |   |
| WEAR M             | IFTALS      |             |  |  |   |
| Iron               | ppm         | <b>□</b> 58 |  |  |   |
| Copper             |             | <b>21</b>   |  |  |   |
| Lead               | ppm         | <b>■</b> <1 |  |  |   |
| Tin                | ppm         | 2           |  |  |   |
| Aluminum           | ppm         | <b>2</b>    |  |  |   |
|                    | ppm         | _           |  |  |   |
| Chromium           | ppm         | <b>2</b>    |  |  |   |
| Molybdenum         | ppm         | <b>1</b>    |  |  |   |
| Nickel             | ppm         | <b>■</b> <1 |  |  |   |
| Titanium           | ppm         | <1          |  |  |   |
| Silver             | ppm         | 0           |  |  |   |
| Manganese          | ppm         | <b>3</b>    |  |  |   |
| Vanadium           | ppm         | <1          |  |  |   |
| VOLVO              |             |             |  |  |   |
| <b>ADDITIV</b>     | ES          |             |  |  |   |
| Calcium            | ppm         | <b>4231</b> |  |  |   |
| Magnesium          | ppm         | <b>20</b>   |  |  |   |
| Zinc               | ppm         | <b>1758</b> |  |  |   |
| Phosphorus         | ppm         | <b>1364</b> |  |  |   |
| Barium             | ppm         | <b>■</b> <1 |  |  |   |
| Boron              | ppm         | <b>138</b>  |  |  |   |
| - <del>-</del> · · | le le       |             |  |  |   |

## Diagnosis

Resample at the next service interval to monitor. All component wear rates are normal. There is no indication of any contamination in the oil. The condition of the oil is acceptable for the time in service.