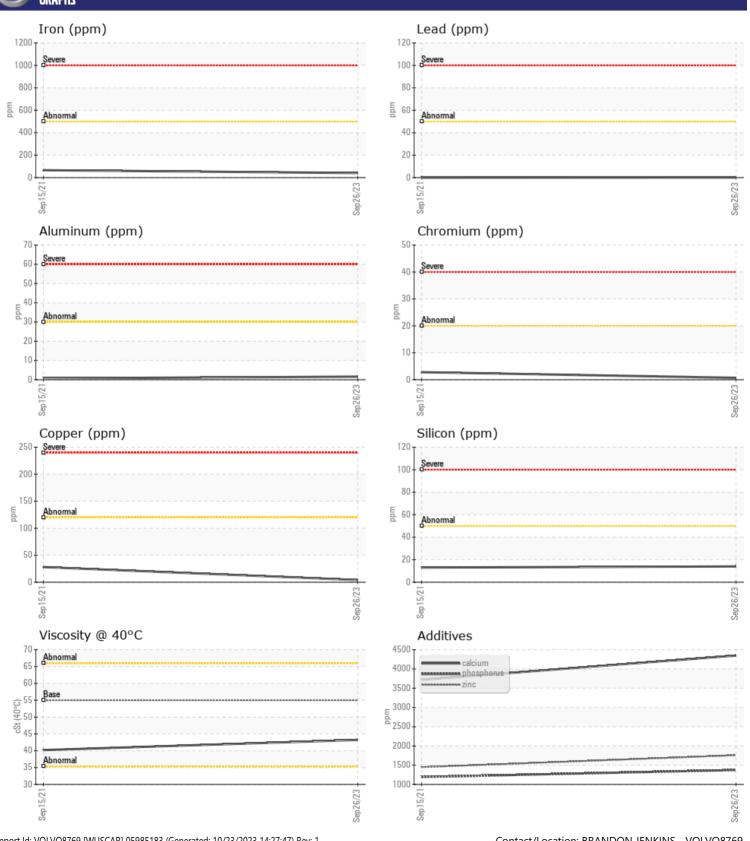

## CONSTRUCTION EQUIPMENT 19708 STRATEGIC MAT VOLVO L90H 625283 - REAR AXLE

Sample No: VCP435270 Oil Type: VOLVO WB 102

Job No: 19708 STRATEGIC MAT

| VOLVO SAMPLE  | INFORMATIO        | N                   |                     |      |
|---------------|-------------------|---------------------|---------------------|------|
| Sample Number | . IMI OMPIN I IOI | VCP435270           | VCP335844           | <br> |
| Sample Number |                   |                     |                     |      |
| Machine Hours |                   | 26 Sep 2023<br>3029 | 15 Sep 2021<br>1040 | <br> |
| Oil Hours     |                   | 0                   | 0                   |      |
|               |                   |                     |                     |      |
| Oil Changed   |                   | Not Changd          | Changed             | <br> |
| Sample Status |                   | NORMAL              | NORMAL              | <br> |
| VOLVO         |                   |                     |                     |      |
| OIL CON       | DITION            |                     |                     |      |
| Visc @ 40°C   | cSt               | <b>43.2</b>         | <b>1</b> 40.2       | <br> |
|               |                   |                     |                     |      |
| VOLVO         | anis Tioni        |                     |                     |      |
| LUNIAN        | MINATION          |                     |                     |      |
| Silicon       | ppm               | <b>14</b>           | <b>1</b> 3          | <br> |
| Sodium        | ppm               | <b>0</b>            | ■8                  | <br> |
| Potassium     | ppm               | <b>■</b> 3          | □ 0                 | <br> |
|               |                   |                     |                     |      |
| WEAR          | METALS            |                     |                     |      |
| Iron          | ppm               | <b>41</b>           | <b>6</b> 6          | <br> |
| Copper        | ppm               | <b>4</b>            | <b>28</b>           | <br> |
| Lead          | ppm               | <b>■&lt;1</b>       | <b>0</b>            | <br> |
| Tin           | ppm               | <b></b>             | 1                   | <br> |
| Aluminum      | ppm               | <b>2</b>            | < 1                 | <br> |
| Chromium      | ppm               | <b>■&lt;1</b>       | <b>3</b>            | <br> |
| Molybdenum    | ppm               | <b>2</b>            | 2                   | <br> |
| Nickel        | ppm               | <b>■&lt;1</b>       | 0                   | <br> |
| Titanium      | ppm               | <1                  | 0                   | <br> |
| Silver        | ppm               | 0                   | <1                  | <br> |
| Manganese     | ppm               | <b>2</b>            | 8                   | <br> |
| Vanadium      | ppm               | 0                   | 0                   | <br> |
|               |                   |                     |                     |      |
| ADDITIV       | /ES               |                     |                     |      |
| Calcium       | ppm               | <b>4349</b>         | 3719                | <br> |
| Magnesium     | ppm               | <b>25</b>           | 10                  | <br> |
| Zinc          | ppm               | <b>1758</b>         | 1447                | <br> |
| Phosphorus    | ppm               | <b>1373</b>         | 1192                | <br> |
| Barium        | ppm               | <b>■&lt;1</b>       | 0                   | <br> |
| Boron         | ppm               | <b>142</b>          | 172                 | <br> |
|               | 1.1.              | _                   |                     |      |

## Diagnosis

Resample at the next service interval to monitor.All component wear rates are normal. There is no indication of any contamination in the oil. The condition of the oil is acceptable for the time in service.