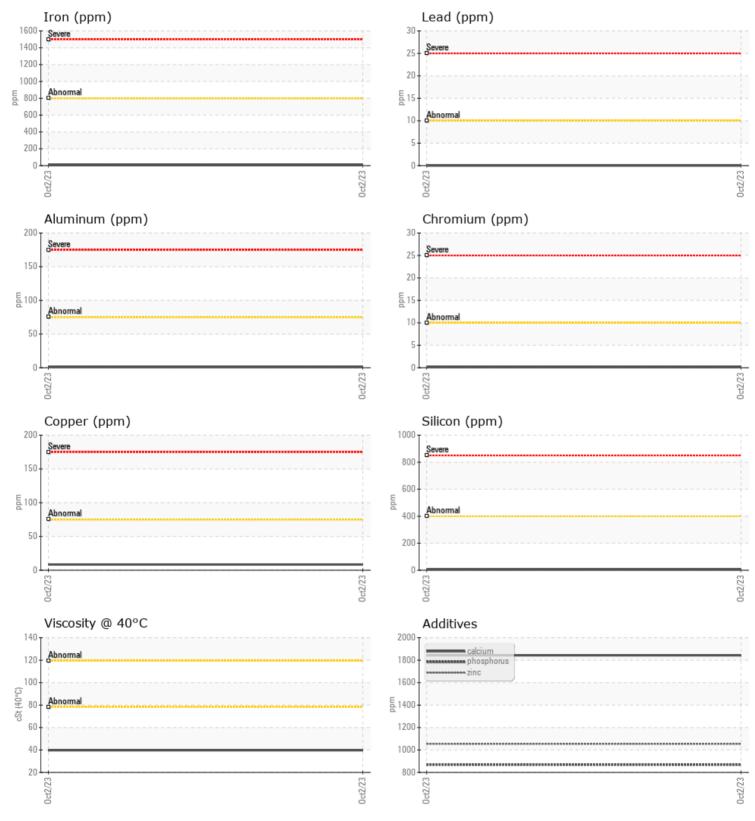

## **CONSTRUCTION EQUIPMENT**

GRAPHS

VOLVO

Report Id: VOLVO8769 [WUSCAR] 05985190 (Generated: 10/26/2023 20:52:22) Rev: 1

Contact/Location: BRANDON JENKINS - VOLVO8769